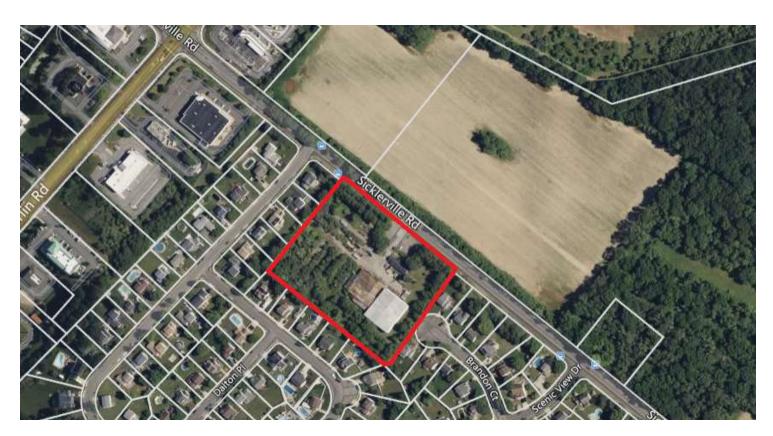

## For Sale

20,000+/- SF | \$1,100,000 **Industrial Space** 

## 683 Sicklerville Road

Sicklerville, New Jersey 08081

### **Property Overview**

Residence and two (2) warehouse Buildings

Residence - 3 bedrooms and two bathrooms

Warehouse #1 - 12,000+/- SF, 2 Drive-In, 18'-22'+/- Clear

Warehouse #2 - 8,000+/- SF, 1 Overhead Door, 12' Clear

Gas Heat

3-Phase Power

Zoned Commercial

Showings by appointment only

| Offering Summary |               |
|------------------|---------------|
| Sale Price:      | \$1,100,000   |
| Building Size:   | 20,000+/- SF  |
| Lot Size:        | 6.68+/- Acres |