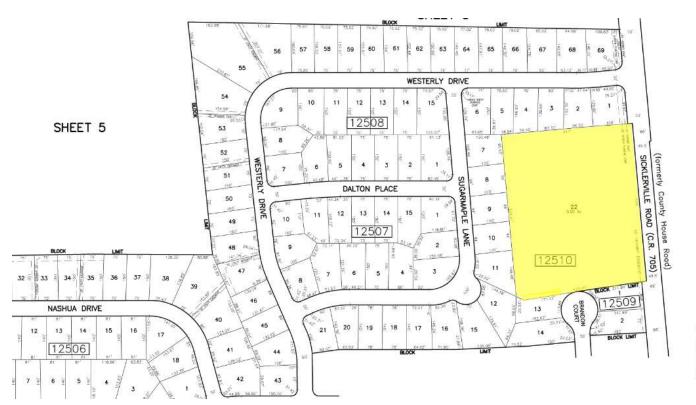

- 8,000+/- SF, 1 Overhead Door, 12' Clear

Gas Heat

3-Phase Power

Zoned Commercial

Showings by appointment only

| Offering Summary |               |
|------------------|---------------|
| Sale Price:      | \$1,100,000   |
| Building Size:   | 20,000+/- SF  |
| Lot Size:        | 6.68+/- Acres |

| Demographics      | 0.3 Miles | 0.5 Miles | 1 Mile    |
|-------------------|-----------|-----------|-----------|
| Total Households  | 144       | 568       | 2,567     |
| Total Population  | 431       | 1,716     | 7,649     |
| Average HH Income | \$129,307 | \$135,650 | \$141,953 |

#### For More Information

#### Will Frank

O: 856 724 4248 will.frank@naimertz.com

#### Joe Riggs

O: 609 352 1162 joe.riggs@naimertz.com



### For Sale

20,000+/- SF | \$1,100,000 **Industrial Space** 



SHEET



# For Sale 20,000+/- SF | \$1,100,000 Industrial Space