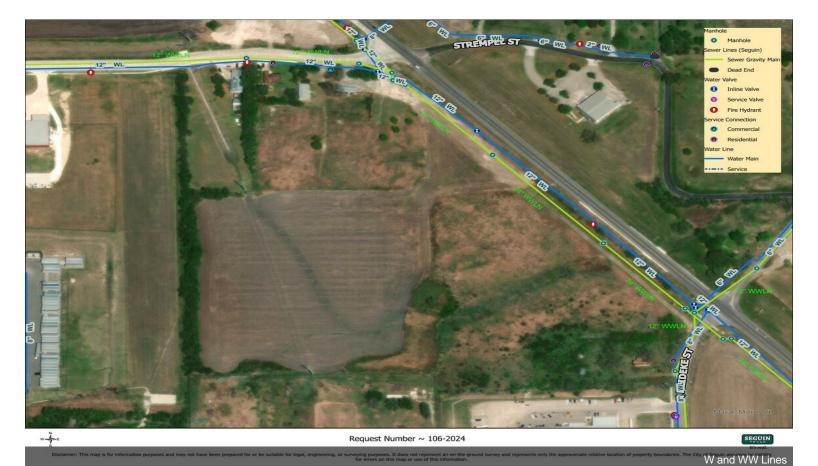

## LAND - Seguin TX, Commercial Property

Upon Request

Raw Land, Gently Sloping from roadway to back of property. Utilities and their location from City of Seguin, to be confirmed by Buyer....

Great Site for Retail, Light Industrial, Apartments, Hotel....

#### 3226 Highway 123 Bypass, Seguin, TX 78155

Raw Land, Gently Sloping from roadway to back of property. Utilities at the site and their location shown is from City of Seguin, to be confirmed by Buyer.