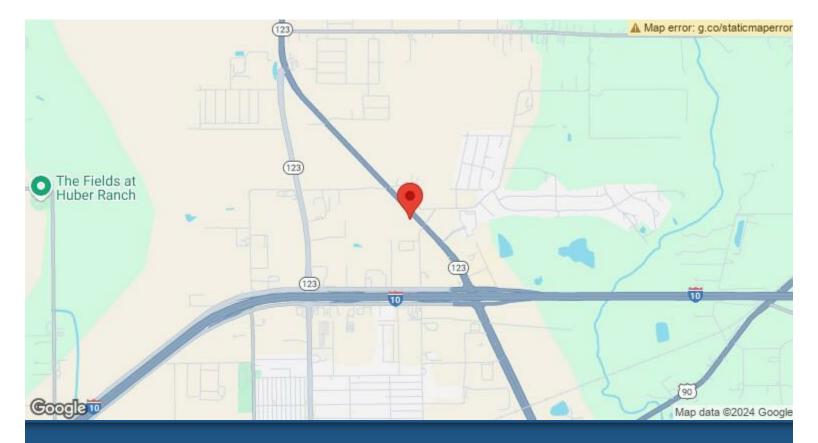

# LAND - Seguin TX, Commercial Property

3226 Highway 123 Bypass, Seguin, TX 78155

201 Barton Springs Rd, Austin, TX 78704

| Price:              | Upon Request             |
|---------------------|--------------------------|
| Property Type:      | Land                     |
| Property Subtype:   | Commercial               |
| Proposed Use:       | Commercial               |
| Sale Type:          | Investment or Owner User |
| Total Lot Size:     | 19.00 AC                 |
| No. Lots:           | 1                        |
| Zoning Description: | Commercial               |
| APN / Parcel ID:    | 51332                    |

- Great User Site or Investor Build and Create cashflow.
- Major Seguin, TX Thoroughfare
- Near Interstate 10, State Hwy 130 and US 90