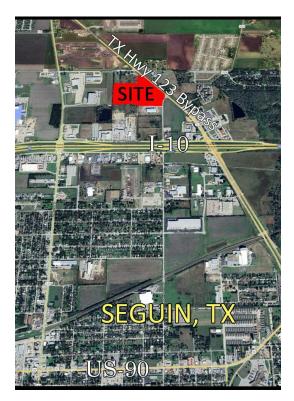

# LAND - Seguin TX, Commercial Property

3226 Highway 123 Bypass, Seguin, TX 78155

201 Barton Springs Rd, Austin, TX 78704

| Price:              | Upon Request             |
|---------------------|--------------------------|
| Property Type:      | Land                     |
| Property Subtype:   | Commercial               |
| Proposed Use:       | Commercial               |
| Sale Type:          | Investment or Owner User |
| Total Lot Size:     | 19.00 AC                 |
| No. Lots:           | 1                        |
| Zoning Description: | Commercial               |
| APN / Parcel ID:    | 51332                    |

## LAND - Seguin TX, Commercial Property

Upon Request

Raw Land, Gently Sloping from roadway to back of property. Utilities and their location from City of Seguin, to be confirmed by Buyer....

Great Site for Retail, Light Industrial, Apartments, Hotel....

- Great User Site or Investor Build and Create cashflow.
- Major Seguin, TX Thoroughfare
- Near Interstate 10, State Hwy 130 and US 90