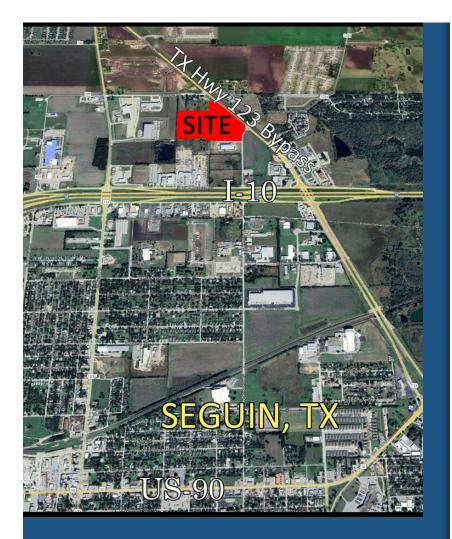

# LAND - Seguin TX, Commercial Property

3226 Highway 123 Bypass, Seguin, TX 78155

201 Barton Springs Rd, Austin, TX 78704

| Price:              | Upon Request             |
|---------------------|--------------------------|
| Property Type:      | Land                     |
| Property Subtype:   | Commercial               |
| Proposed Use:       | Commercial               |
| Sale Type:          | Investment or Owner User |
| Total Lot Size:     | 19.00 AC                 |
| No. Lots:           | 1                        |
| Zoning Description: | Commercial               |
| APN / Parcel ID:    | 51332                    |

## LAND - Seguin TX, Commercial Property

Upon Request

Raw Land, Gently Sloping from roadway to back of property. Utilities and their location from City of Seguin, to be confirmed by Buyer....

Great Site for Retail, Light Industrial, Apartments, Hotel....

- Great User Site or Investor Build and Create cashflow.
- Major Seguin, TX Thoroughfare
- Near Interstate 10, State Hwy 130 and US 90