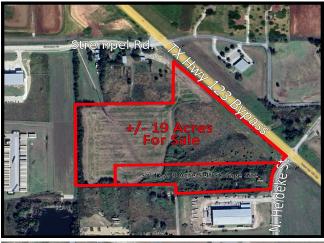

# LAND - Seguin TX, Commercial Property

3226 Highway 123 Bypass, Seguin, TX 78155

201 Barton Springs Rd, Austin, TX 78704

| Price:              | Upon Request             |
|---------------------|--------------------------|
| Property Type:      | Land                     |
| Property Subtype:   | Commercial               |
| Proposed Use:       | Commercial               |
| Sale Type:          | Investment or Owner User |
| Total Lot Size:     | 19.00 AC                 |
| No. Lots:           | 1                        |
| Zoning Description: | Commercial               |
| APN / Parcel ID:    | 51332                    |

## LAND - Seguin TX, Commercial Property

Upon Request

Raw Land, Gently Sloping from roadway to back of property. Utilities and their location from City of Seguin, to be confirmed by Buyer....

Great Site for Retail, Light Industrial, Apartments, Hotel....

#### 3226 Highway 123 Bypass, Seguin, TX 78155

Raw Land, Gently Sloping from roadway to back of property. Utilities at the site and their location shown is from City of Seguin, to be confirmed by Buyer.