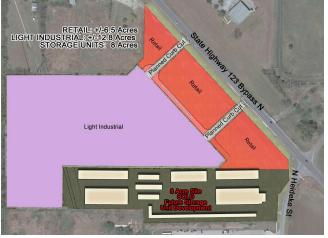

## LAND - Seguin TX, Commercial Property

Upon Request

Raw Land, Gently Sloping from roadway to back of property. Utilities and their location from City of Seguin, to be confirmed by Buyer....

Great Site for Retail, Light Industrial, Apartments, Hotel....

- Great User Site or Investor Build and Create cashflow.
- Major Seguin, TX Thoroughfare
- Near Interstate 10, State Hwy 130 and US 90