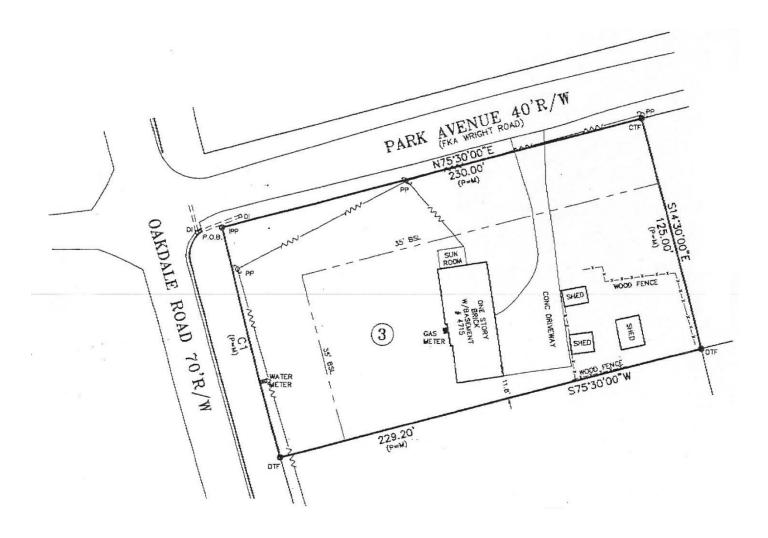

# LAND FOR SALE 0.66 AC AVAILABLE

4715 OAKDALE RD SE, SMYRNA, GA 30082

#### **HIGHLIGHTS**

- Pricing: Negotiable
- 0.66 Acres Available
- Zoning RM-8, Cobb County
- Centrally located townhome or redevelopment site
- Close proximity to I-285 and many restaurants

| Demographics      | 1 Mile    | 3 Miles   | 5 Miles   |
|-------------------|-----------|-----------|-----------|
| Population        | 11,395    | 68,405    | 191,727   |
| Number of HH      | 5,953     | 31,756    | 83,712    |
| Median HH Income  | \$85,080  | \$85,154  | \$68,279  |
| Median Home Value | \$321,223 | \$318,158 | \$277,004 |