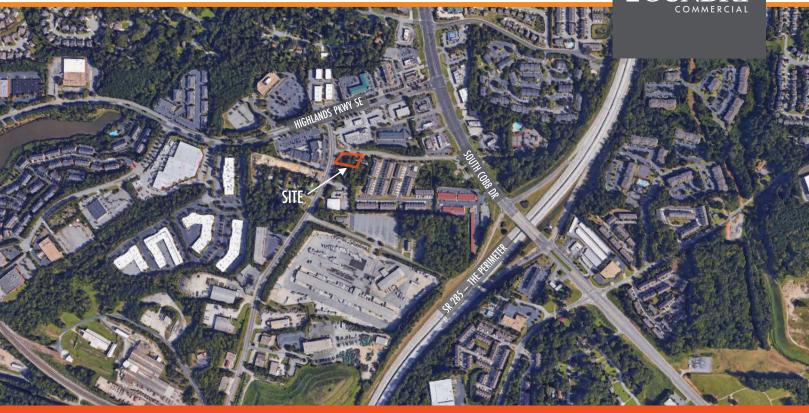

# LAND FOR SALE 0.66 AC AVAILABLE

4715 OAKDALE RD SE, SMYRNA, GA 30082

#### **HIGHLIGHTS**

- Pricing: Negotiable
- 0.66 Acres Available
- Zoning RM-8, Cobb County
- Centrally located townhome or redevelopment site
- Close proximity to I-285 and many restaurants

| Demographics      | 1 Mile    | 3 Miles   | 5 Miles   |
|-------------------|-----------|-----------|-----------|
| Population        | 11,395    | 68,405    | 191,727   |
| Number of HH      | 5,953     | 31,756    | 83,712    |
| Median HH Income  | \$85,080  | \$85,154  | \$68,279  |
| Median Home Value | \$321,223 | \$318,158 | \$277,004 |