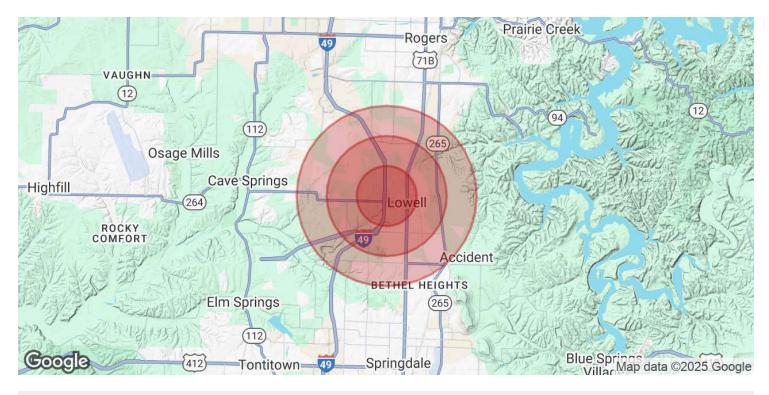

#### **OFFERING SUMMARY**

 Sale Price:
 \$469,000 - \$4,950,000

 Lot Size:
 13.81 Acres

| DEMOGRAPHICS      | 1 MILE   | 2 MILES   | 3 MILES   |
|-------------------|----------|-----------|-----------|
| Total Households  | 974      | 3,555     | 8,804     |
| Total Population  | 2,478    | 9,954     | 25,343    |
| Average HH Income | \$87,324 | \$103,135 | \$104,953 |

# N 6TH ST

Lowell, AR 72745

| POPULATION                           | 1 MILE               | 2 MILES              | 3 MILES              |
|--------------------------------------|----------------------|----------------------|----------------------|
| Total Population                     | 2,478                | 9,954                | 25,343               |
| Average Age                          | 31.8                 | 33.1                 | 32.0                 |
| Average Age (Male)                   | 31.7                 | 32.9                 | 32.1                 |
| Average Age (Female)                 | 31.9                 | 33.5                 | 32.1                 |
|                                      |                      |                      |                      |
|                                      |                      |                      |                      |
| HOUSEHOLDS & INCOME                  | 1 MILE               | 2 MILES              | 3 MILES              |
| HOUSEHOLDS & INCOME Total Households | <b>1 MILE</b><br>974 | <b>2 MILES</b> 3,555 | <b>3 MILES</b> 8,804 |
|                                      |                      |                      |                      |
| Total Households                     | 974                  | 3,555                | 8,804                |
| Total Households # of Persons per HH | 974<br>2.5           | 3,555<br>2.8         | 8,804<br>2.9         |