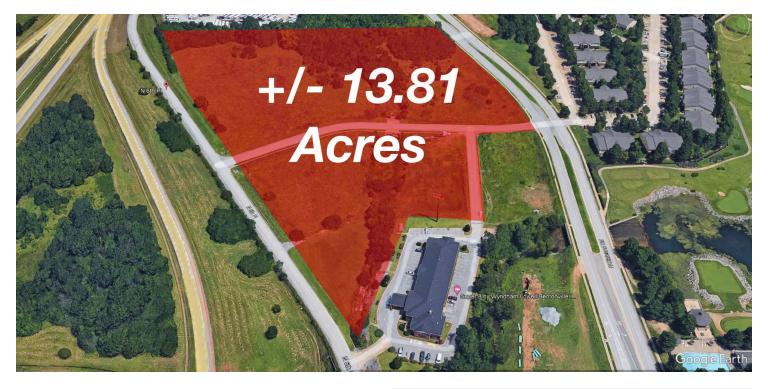

#### PROPERTY DESCRIPTION

+/- 13.81 Acres of prime commercial land available in a growing community! Excellent development potential and located right off the major interstate system that runs through Northwest Arkansas. Public water and sewer available at the street. This property is being sold as a whole or can be broken into 4 different parcels.

#### **PROPERTY HIGHLIGHTS**

- +/- 13.81 Acres
- · Right off I-49
- · Public Water at Street
- · Public Sewer at Street

#### **OFFERING SUMMARY**

 Sale Price:
 \$469,000 - \$4,950,000

 Lot Size:
 13.81 Acres

| DEMOGRAPHICS      | 1 MILE   | 2 MILES   | 3 MILES   |
|-------------------|----------|-----------|-----------|
| Total Households  | 974      | 3,555     | 8,804     |
| Total Population  | 2,478    | 9,954     | 25,343    |
| Average HH Income | \$87,324 | \$103,135 | \$104,953 |