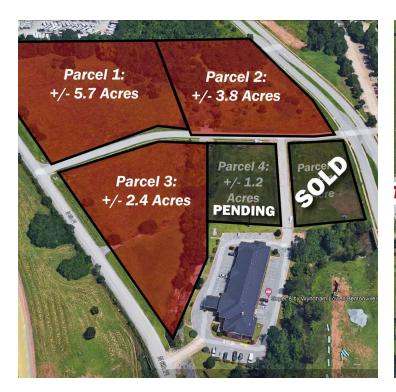

# N 6TH ST

Lowell, AR 72745

| # OF LOTS 4 | - | TOTAL LOT SIZE | 1.2 - 5.7 ACRES |  | TOTAL LOT PRICE | \$469,000 - \$2,348,900 | - 1 | BEST USE - |  |
|-------------|---|----------------|-----------------|--|-----------------|-------------------------|-----|------------|--|
|-------------|---|----------------|-----------------|--|-----------------|-------------------------|-----|------------|--|

| LOT#     | SIZE      | PRICE       |
|----------|-----------|-------------|
| Parcel 1 | 5.7 Acres | \$2,348,900 |
| Parcel 2 | 3.8 Acres | \$1,573,200 |
| Parcel 3 | 2.4 Acres | \$979,000   |
| Parcel 4 | 1.2 Acres | \$469,000   |