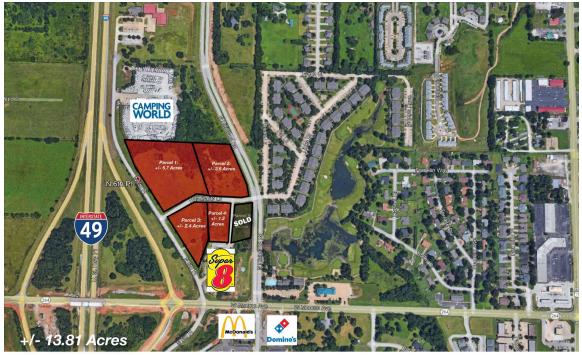

#### PROPERTY DESCRIPTION

+/- 13.81 Acres of prime commercial land available in a growing community! Excellent development potential and located right off the major interstate system that runs through Northwest Arkansas. Public water and sewer available at the street. This property is being sold as a whole or can be broken into 4 different parcels.

#### **PROPERTY HIGHLIGHTS**

- +/- 13.81 Acres
- · Right off I-49
- · Public Water at Street
- · Public Sewer at Street

| LOT#     | SIZE      | PRICE       |
|----------|-----------|-------------|
| Parcel 1 | 5.7 Acres | \$2,348,900 |
| Parcel 2 | 3.8 Acres | \$1,573,200 |
| Parcel 3 | 2.4 Acres | \$979,000   |
| Parcel 4 | 1.2 Acres | \$469,000   |

### +/-13.81 ACRES OF PRIME COMMERCIAL LAND FOR SALE