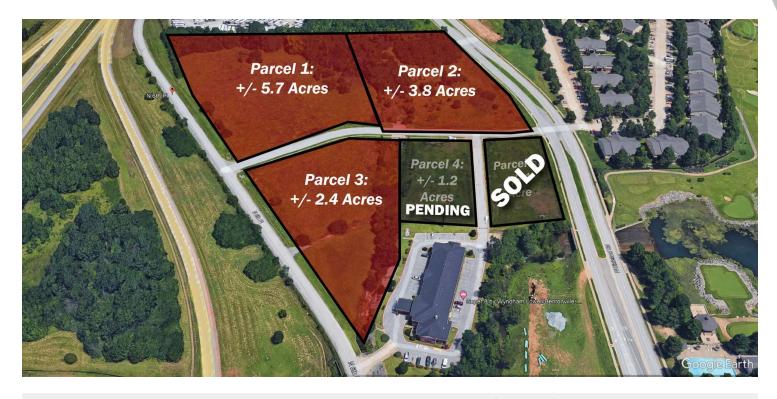

# N 6TH ST

Lowell, AR 72745

| # OF LOTS 4 | - | TOTAL LOT SIZE | 1.2 - 5.7 ACRES |  | TOTAL LOT PRICE | \$469,000 - \$2,348,900 | - 1 | BEST USE - |  |
|-------------|---|----------------|-----------------|--|-----------------|-------------------------|-----|------------|--|
|-------------|---|----------------|-----------------|--|-----------------|-------------------------|-----|------------|--|

| LOT#     | SIZE      | PRICE       |
|----------|-----------|-------------|
| Parcel 1 | 5.7 Acres | \$2,348,900 |
| Parcel 2 | 3.8 Acres | \$1,573,200 |
| Parcel 3 | 2.4 Acres | \$979,000   |
| Parcel 4 | 1.2 Acres | \$469,000   |