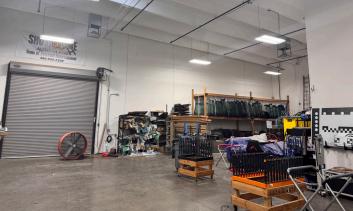

## **Property Highlights**

- Reception Area
- Two offices
- Kitchenette
- One Bathroom
- Bull Pen

- Theater Room
- 2-14'x12' Roll up Doors
- 20' ceiling heights
- 8' x 40' storage container
- 8' x 20' storage container