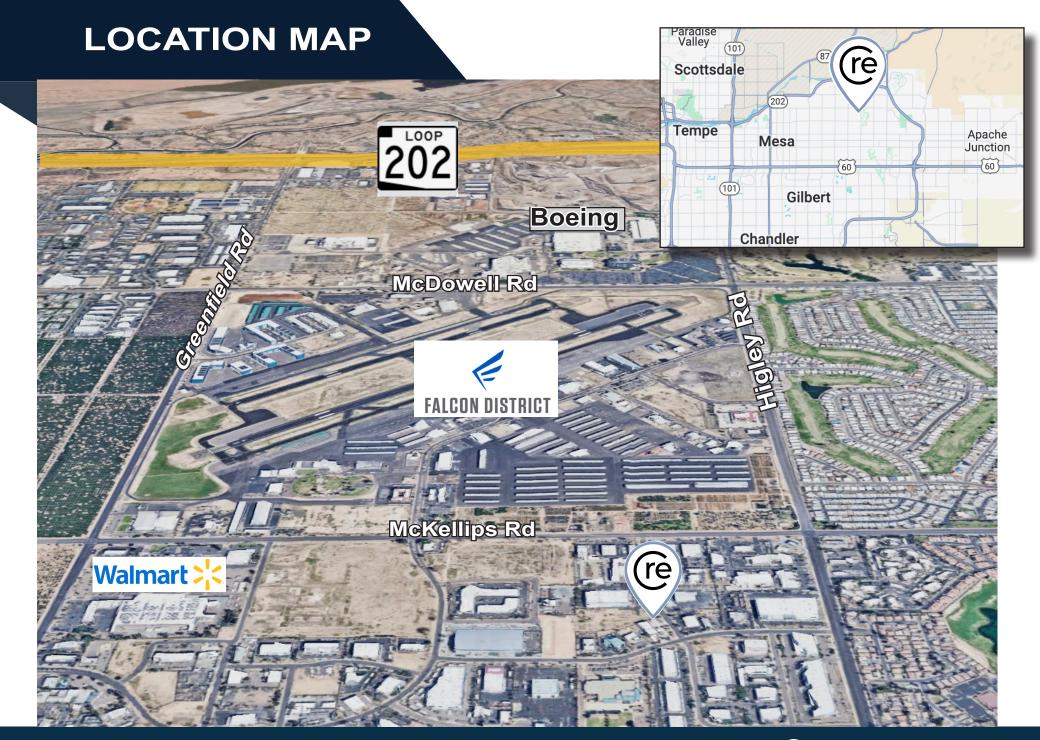

## <u>+</u>4,362 SF FOR SALE

1810 NORTH ROSEMONT STE 103 | MESA, ARIZONA INDUSTRIAL WAREHOUSE CONDO