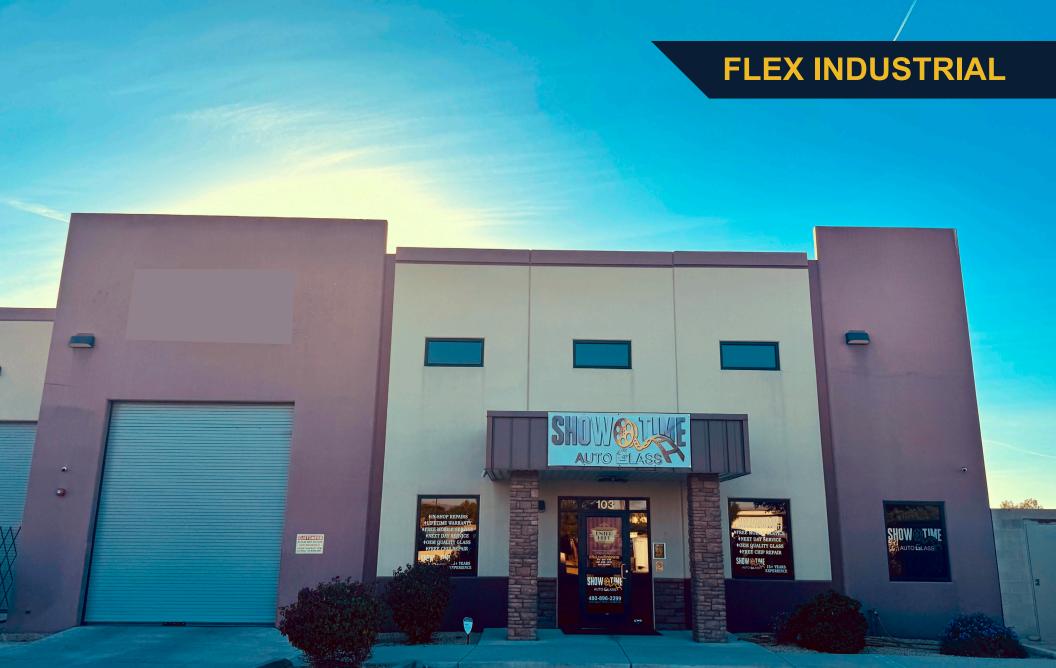

## <u>+</u>4,362 SF FOR SALE

1810 NORTH ROSEMONT STE 103 | MESA, ARIZONA INDUSTRIAL WAREHOUSE CONDO

**Property Features** 

| Title         | Flex Industrial               |
|---------------|-------------------------------|
| Zoning        | Light Industrial City of Mesa |
| APN           | 141-35-101                    |
| Building Size | <u>+</u> 4,362 SF             |
| Year Built    | 2015                          |
| Price         | \$1,690,000.00                |