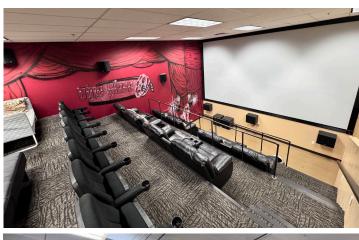

## **Property Highlights**

- Reception Area
- Two offices
- Kitchenette
- One Bathroom
- Bull Pen

- Theater Room
- 2-14'x12' Roll up Doors
- 20' ceiling heights
- 8' x 40' storage container
- 8' x 20' storage container