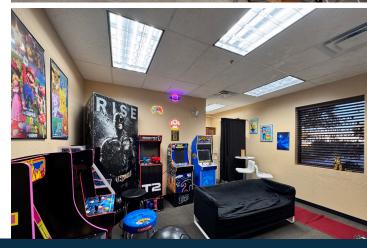

## **Property Highlights**

- Reception Area
- Two offices
- Kitchenette
- One Bathroom
- Bull Pen

- Theater Room
- 2-14'x12' Roll up Doors
- 20' ceiling heights
- 8' x 40' storage container
- 8' x 20' storage container