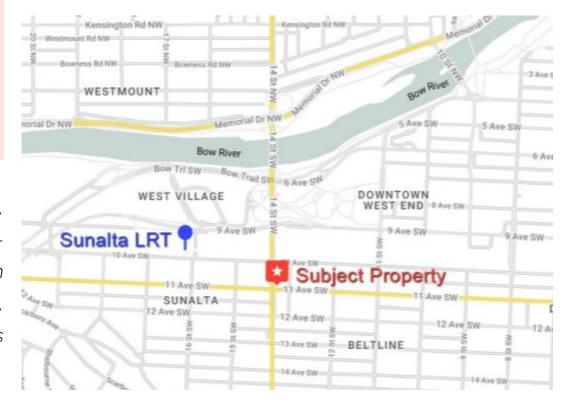

Depth: 123 FT

City Assessment: \$1,460,000 (2024)

Taxes: To Be Verified

- Statutory Planning Policy: Approval for land use of 8 FAR, with potential for up to 12 FAR with bonuses.
- Redevelopment Area: Located within "Area C" of the Beltline Area Redevelopment Plan, offering immense growth potential.
- Prime Corner Location: Excellent exposure at the intersection of 14th Street SW and 11 Ave SW.
- Vibrant Beltline Neighborhood: Surrounded by rich amenities such as restaurants, shops, and services in one of Calgary's trendiest areas.
- Proximity to Transit: Just two blocks from the Sunalta LRT station, offering excellent public transit access.
- **High-Density Development:** Surrounded by recent high-rise developments, with growth and revitalization all around.

## Beltline | **District**

This vibrant urban neighborhood has experienced significant revitalization over the past decade, making it a hotspot for new projects. The area is strategically located next to Calgary's downtown core, offering proximity to business hubs, entertainment districts, and cultural landmarks. Additionally, it is part of the Beltline Area Redevelopment Plan, which focuses on increasing urban density and revitalizing underutilized spaces. With many recent high-rise residential and commercial developments, the Beltline offers a range of amenities, including restaurants, shops, and parks, contributing to a high quality of urban living. This combination of residential, commercial, and urban amenities enhances the district's appeal for mixed-use developments.