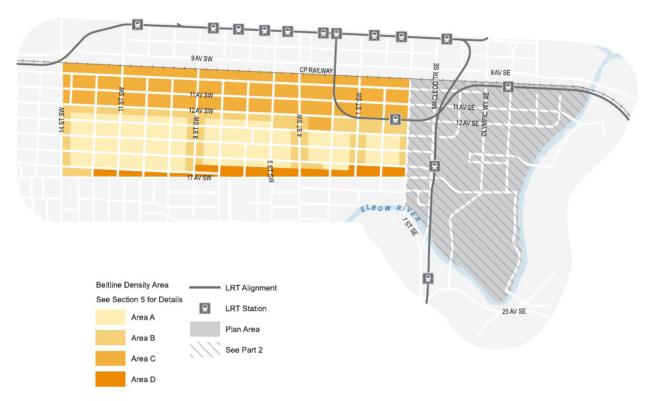

Depth: 123 FT

City Assessment: \$1,460,000 (2024)

Taxes: To Be Verified

- Statutory Planning Policy: Approval for land use of 8 FAR, with potential for up to 12 FAR with bonuses.
- Redevelopment Area: Located within "Area C" of the Beltline Area Redevelopment Plan, offering immense growth potential.
- Prime Corner Location: Excellent exposure at the intersection of 14th Street SW and 11 Ave SW.
- Vibrant Beltline Neighborhood: Surrounded by rich amenities such as restaurants, shops, and services in one of Calgary's trendiest areas.
- Proximity to Transit: Just two blocks from the Sunalta LRT station, offering excellent public transit access.
- **High-Density Development:** Surrounded by recent high-rise developments, with growth and revitalization all around.

## 1420 11 Avenue SW | Location

| Density area | Base density<br>(Floor Area Ratio FAR)                                                                                 | Maximum density with bonuses and transfers of density (in FAR)                                                             |
|--------------|------------------------------------------------------------------------------------------------------------------------|----------------------------------------------------------------------------------------------------------------------------|
| A            | 5.0                                                                                                                    | 7.0                                                                                                                        |
| В            | *3.0 for Commercial West of Macleod Trail<br>5.0 for Commercial East of Macleod Trail<br>5.0 for Residential/mixed-use | *3.0 for Commercial West of Macleod Trail<br>8.0 for Commercial East of Macleod Trail<br>****9.0 for Residential/mixed-use |
| С            | 5.0 for Commercial<br>8.0 for Residential/mixed-use                                                                    | 8.0 for Commercial<br>12.0 for Residential/mixed-use                                                                       |
| D            | **3.0                                                                                                                  | ***3.0 West of Centre Street 4.0 East of Centre Street                                                                     |

This corner lot is strategically positioned in the Beltline, one of Calgary's most sought-after districts for high-density residential and mixed-use development. With an approved FAR of 8 and potential bonuses for 12 FAR, the site presents a valuable opportunity for developers looking to create a significant urban project.