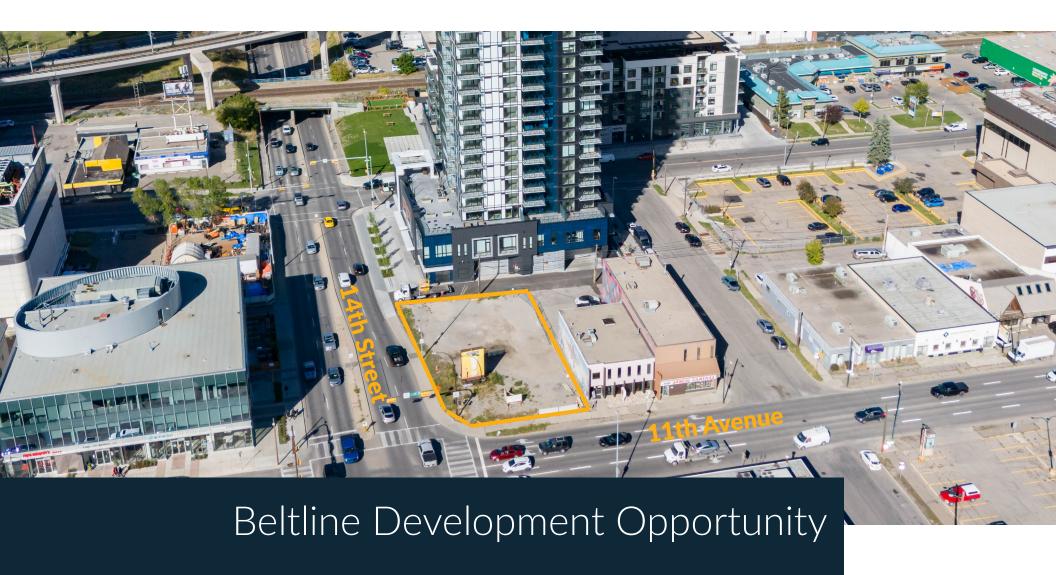

## 1420 11 Avenue SW | For Sale

Brad Stone, Partner 403-613-2898 | brad@cvpartners.ca

## Details

**Asking Price**: \$1,699,000

Land Use: CC-X (Centre City Mixed

Use District)

Legal Description: Lot 1, Block 8,

Plan 0810343

Lot Area: 8,130 SF

Frontage: 65 FT

Depth: 123 FT

City Assessment: \$1,460,000 (2024)

Taxes: To Be Verified

- Statutory Planning Policy: Approval for land use of 8 FAR, with potential for up to 12 FAR with bonuses.
- Redevelopment Area: Located within "Area C" of the Beltline Area Redevelopment Plan, offering immense growth potential.
- Prime Corner Location: Excellent exposure at the intersection of 14th Street SW and 11 Ave SW.
- Vibrant Beltline Neighborhood: Surrounded by rich amenities such as restaurants, shops, and services in one of Calgary's trendiest areas.
- Proximity to Transit: Just two blocks from the Sunalta LRT station, offering excellent public transit access.
- **High-Density Development:** Surrounded by recent high-rise developments, with growth and revitalization all around.