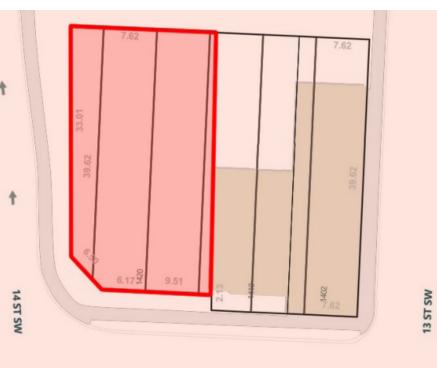

## Details

**Asking Price**: \$1,699,000

Land Use: CC-X (Centre City Mixed

Use District)

Legal Description: Lot 1, Block 8,

Plan 0810343

Lot Area: 8,130 SF

Frontage: 65 FT

Depth: 123 FT

City Assessment: \$1,460,000 (2024)

Taxes: To Be Verified

- Statutory Planning Policy: Approval for land use of 8 FAR, with potential for up to 12 FAR with bonuses.
- Redevelopment Area: Located within "Area C" of the Beltline Area Redevelopment Plan, offering immense growth potential.
- Prime Corner Location: Excellent exposure at the intersection of 14th Street SW and 11 Ave SW.
- Vibrant Beltline Neighborhood: Surrounded by rich amenities such as restaurants, shops, and services in one of Calgary's trendiest areas.
- Proximity to Transit: Just two blocks from the Sunalta LRT station, offering excellent public transit access.
- **High-Density Development:** Surrounded by recent high-rise developments, with growth and revitalization all around.