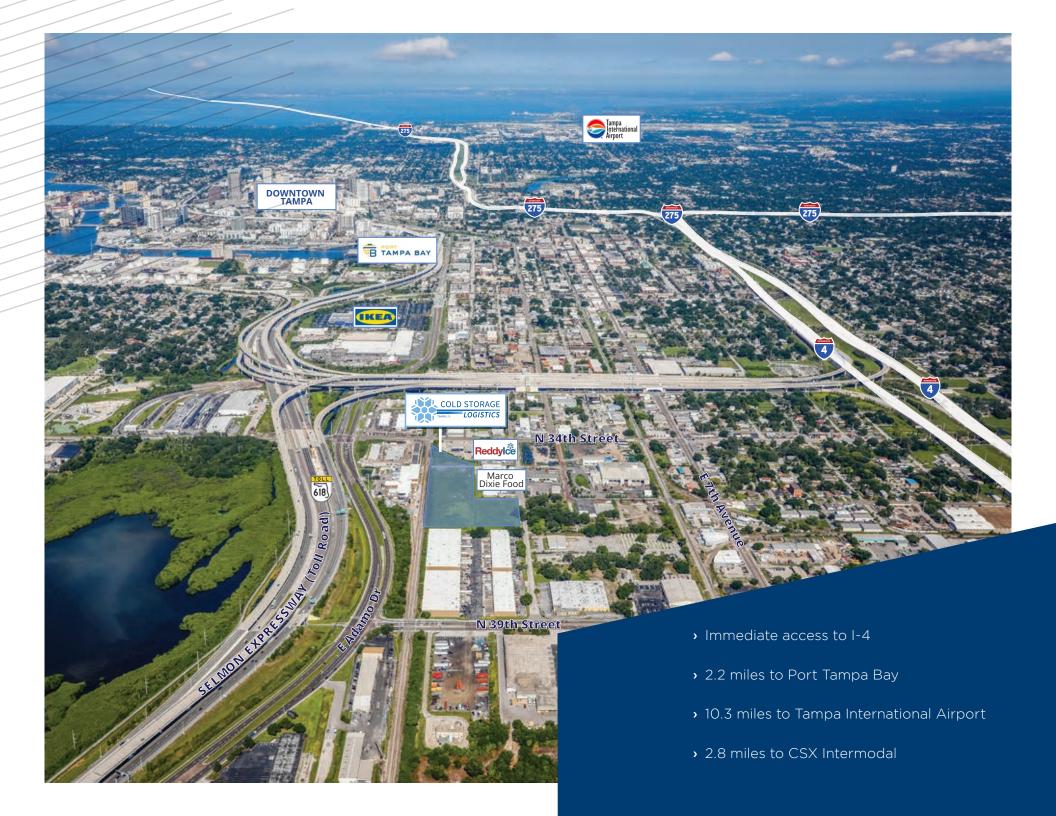

### Newly completed cold storage warehouse with over 100,000 SF available

Tampa Cold Storage Logistics is Tampa's newest cold storage warehouse. The building can be leased as a whole (108,864 SF) or divided into 3 separate units (42,136 SF, 36,939 SF, and 29,789 SF). The warehouse has temperature capabilities from -10° F to 38° F. The building has a prime location just 2.2 miles from Port Tampa Bay and 10 miles from Tampa International Airport. A CSX Rail line runs directly behind the building which is only 2.8 miles from CSX Intermodal Tampa. With its central location and proximity to I-4, this location provides access to over half of the state's population in only 3 hours.

#### Why Tampa:

The exceptional access to major thoroughfares allows users at the property to reach a population of 9.3 million people in a 2-hour drive, equating to 43% of Florida's population.

• According to US Census data, the population

grew by 2.7 million over the past decade (2010-2020). Double the rate of the overall US Population.

• Approximately 900 people are moving to the Tampa area daily.

- > Total Building Area: 108,864 SF
- > Total Warehouse (-10° to 38°): 85,440 SF
- > Total Dock (34° to 38°): 14,254 SF
- > Total Office Space: 9,170 SF