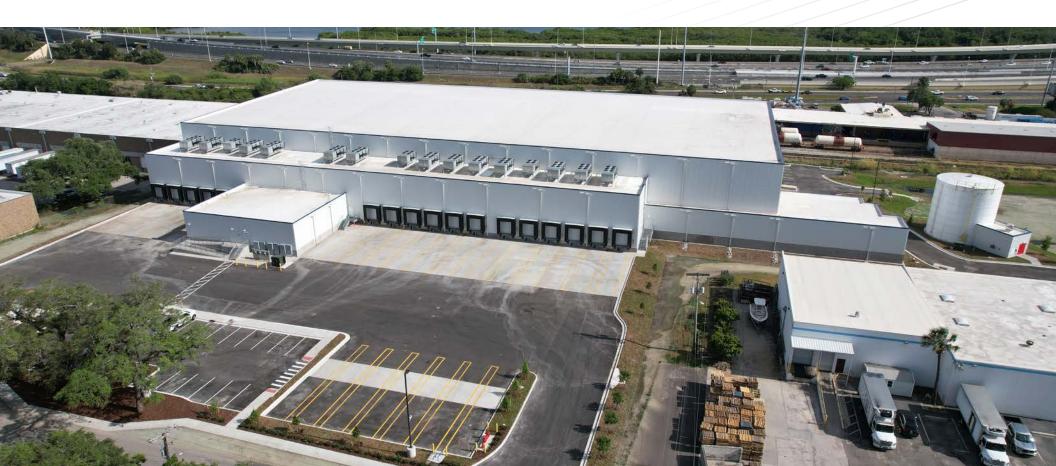

### Newly completed cold storage warehouse with over 100,000 SF available

Tampa Cold Storage Logistics is Tampa's newest cold storage warehouse. The building can be leased as a whole (108,864 SF) or divided into 3 separate units (42,136 SF, 36,939 SF, and 29,789 SF). The warehouse has temperature capabilities from -10° F to 38° F. The building has a prime location just 2.2 miles from Port Tampa Bay and 10 miles from Tampa International Airport. A CSX Rail line runs directly behind the building which is only 2.8 miles from CSX Intermodal Tampa. With its central location and proximity to I-4, this location provides access to over half of the state's population in only 3 hours.

## BUILDING OVERVIEW

> 108,864 SF Building (85,440 SF warehouse / 14,254 SF refrigerated dock / 9,170 SF office)

 Building available as a whole or demised to 3 separate units of 42,136 SF, 36,939 SF, and 29,789 SF