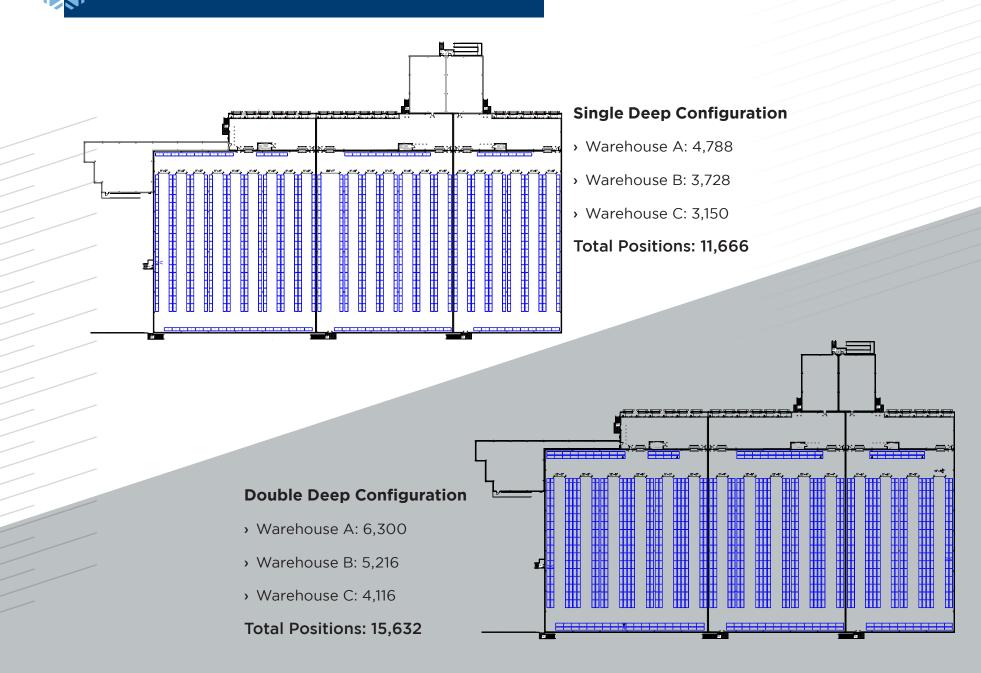

lers, communication lighting, and trailer door inswing capabilities
- Warehouse demised to 3 separate spaces allowing for multiple temperature options
- Highway visibility enhancing
  brand awareness



#### Why Tampa:

The exceptional access to major thoroughfares allows users at the property to reach a population of 9.3 million people in a 2-hour drive, equating to 43% of Florida's population.

• According to US Census data, the population

grew by 2.7 million over the past decade (2010-2020). Double the rate of the overall US Population.

• Approximately 900 people are moving to the Tampa area daily.







- > Total Building Area: 108,864 SF
- > Total Warehouse (-10° to 38°): 85,440 SF
- > Total Dock (34° to 38°): 14,254 SF
- > Total Office Space: 9,170 SF







SAMPLE RACKING PLANS



# **3601** EAST 3RD AVENUE

TAMPA, FL



#### **Michelle Senner**

813 900 7247 michelle.senner@colliers.com

**Lauren Pace** 305 710 2994 lauren.pace@colliers.com

**Rick Kingery** 302 299 3055 rick.kingery@colliers.com

#### **Scott Delphey**

626 590 0490

**Matthew Delphey** 

626 716 0675 scott.delphey@foodpropertiesgroup.com matthew.delphey@foodpropertiesgroup.com





This document/email has been prepared by Colliers for advertising and general information only. Colliers makes no guarantees, representations or warranties of any kind, expressed or implied, regarding the information including, but not limited to, warranties of content, accuracy and reliability. Any interested party should undertake their own inquiries as to the accuracy of the information. Colliers excludes unequivo