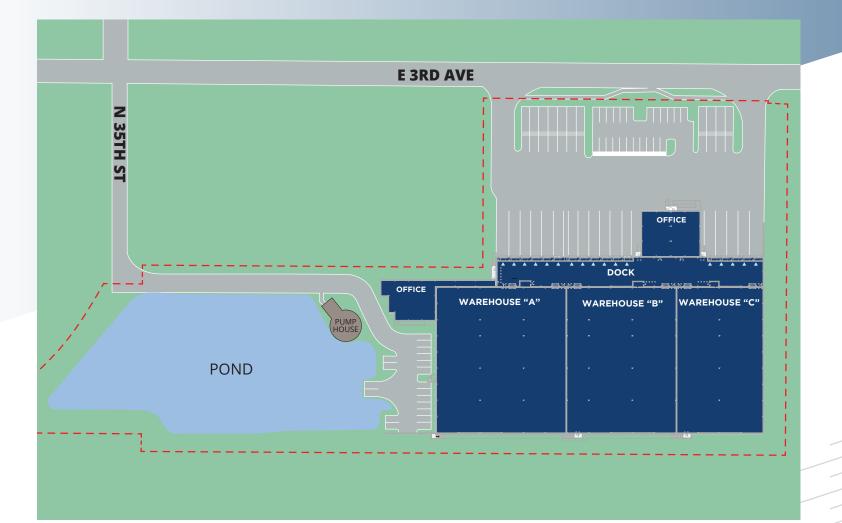

## PROPERTY OVERVIEW

### Newly completed cold storage warehouse with over 100,000 SF available

Tampa Cold Storage Logistics is Tampa's newest cold storage warehouse. The building can be leased as a whole (108,864 SF) or divided into 3 separate units (42,136 SF, 36,939 SF, and 29,789 SF). The warehouse has temperature capabilities from -10° F to 38° F. The building has a prime location just 2.2 miles from Port Tampa Bay and 10 miles from Tampa International Airport. A CSX Rail line runs directly behind the building which is only 2.8 miles from CSX Intermodal Tampa. With its central location and proximity to I-4, this location provides access to over half of the state's population in only 3 hours.

## BUILDING OVERVIEW

> 108,864 SF Building (85,440 SF warehouse / 14,254 SF refrigerated dock / 9,170 SF office)

 Building available as a whole or demised to 3 separate units of 42,136 SF, 36,939 SF, and 29,789 SF

> Front-loading building

- 17 dock doors fully equipped with vertical levelers, communication lighting, and trailer door inswing capabilities
- Warehouse demised to 3 separate spaces allowing for multiple temperature options
- Highway visibility enhancing
  brand awareness