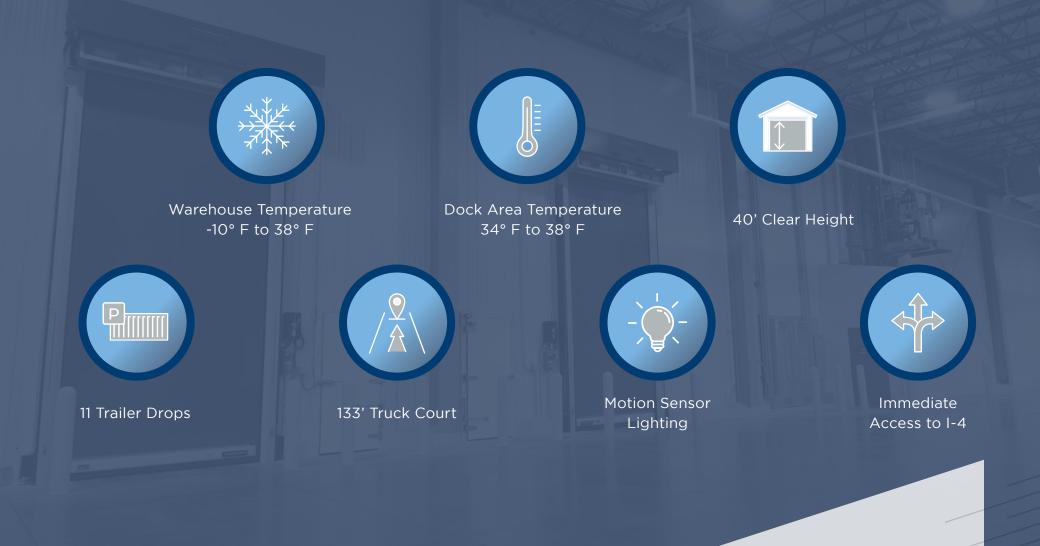

## BUILDING OVERVIEW

> 108,864 SF Building (85,440 SF warehouse / 14,254 SF refrigerated dock / 9,170 SF office)

 Building available as a whole or demised to 3 separate units of 42,136 SF, 36,939 SF, and 29,789 SF

> Front-loading building

- 17 dock doors fully equipped with vertical levelers, communication lighting, and trailer door inswing capabilities
- Warehouse demised to 3 separate spaces allowing for multiple temperature options
- Highway visibility enhancing
  brand awareness

grew by 2.7 million over the past decade (2010-2020). Double the rate of the overall US Population.

• Approximately 900 people are moving to the Tampa area daily.

- > Total Building Area: 108,864 SF
- > Total Warehouse (-10° to 38°): 85,440 SF
- > Total Dock (34° to 38°): 14,254 SF
- > Total Office Space: 9,170 SF