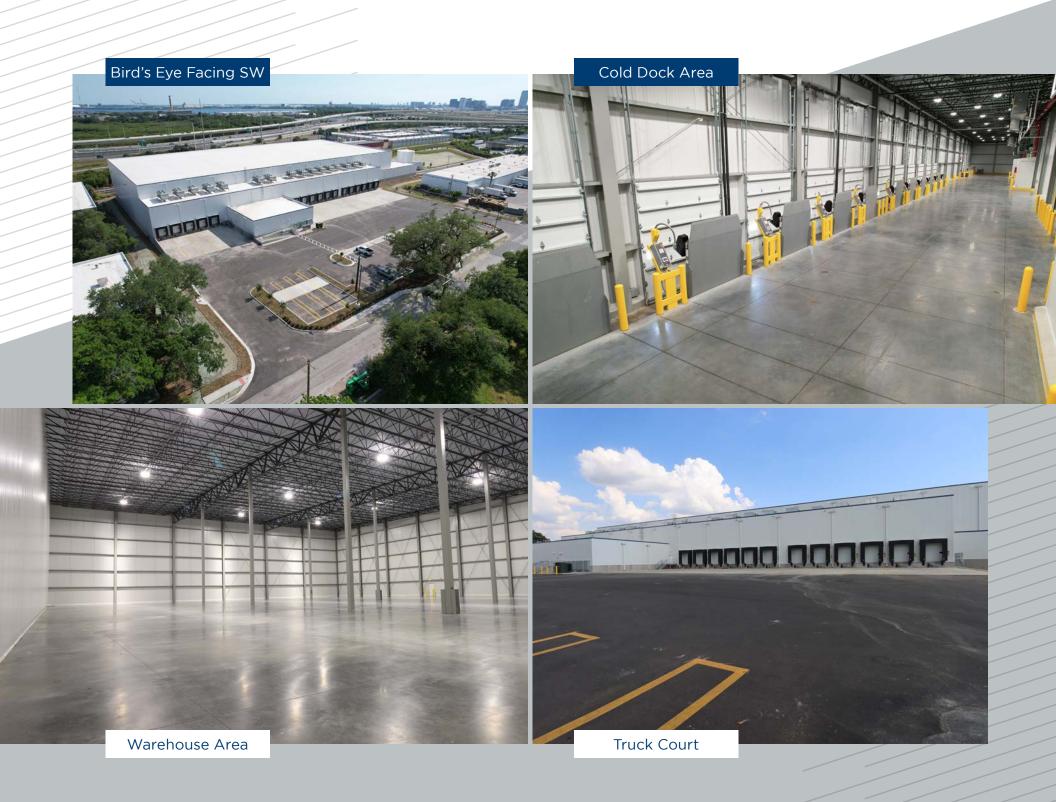

## BUILDING OVERVIEW

> 108,864 SF Building (85,440 SF warehouse / 14,254 SF refrigerated dock / 9,170 SF office)

 Building available as a whole or demised to 3 separate units of 42,136 SF, 36,939 SF, and 29,789 SF

> Front-loading building

- 17 dock doors fully equipped with vertical levelers, communication lighting, and trailer door inswing capabilities
- Warehouse demised to 3 separate spaces allowing for multiple temperature options
- Highway visibility enhancing
  brand awareness