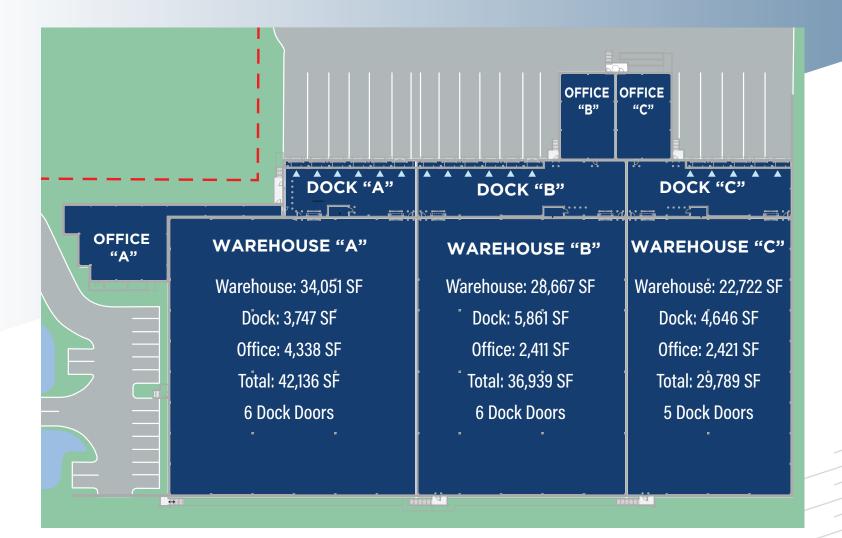

### Newly completed cold storage warehouse with over 100,000 SF available

Tampa Cold Storage Logistics is Tampa's newest cold storage warehouse. The building can be leased as a whole (108,864 SF) or divided into 3 separate units (42,136 SF, 36,939 SF, and 29,789 SF). The warehouse has temperature capabilities from -10° F to 38° F. The building has a prime location just 2.2 miles from Port Tampa Bay and 10 miles from Tampa International Airport. A CSX Rail line runs directly behind the building which is only 2.8 miles from CSX Intermodal Tampa. With its central location and proximity to I-4, this location provides access to over half of the state's population in only 3 hours.

## BUILDING OVERVIEW

> 108,864 SF Building (85,440 SF warehouse / 14,254 SF refrigerated dock / 9,170 SF office)

 Building available as a whole or demised to 3 separate units of 42,136 SF, 36,939 SF, and 29,789 SF

grew by 2.7 million over the past decade (2010-2020). Double the rate of the overall US Population.

• Approximately 900 people are moving to the Tampa area daily.

- > Total Building Area: 108,864 SF
- > Total Warehouse (-10° to 38°): 85,440 SF
- > Total Dock (34° to 38°): 14,254 SF
- > Total Office Space: 9,170 SF