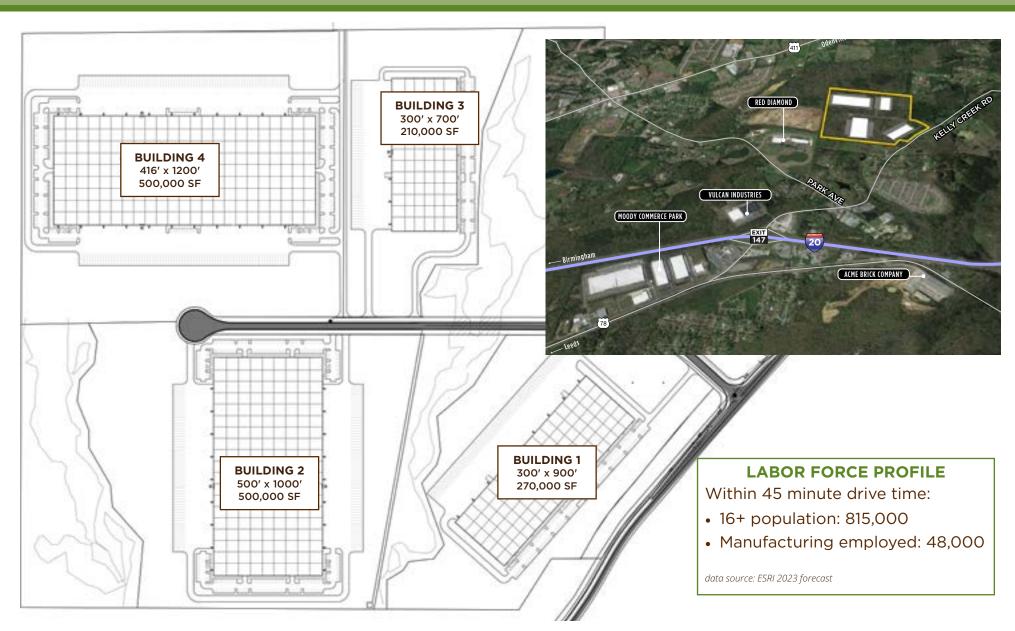

## **SITE SIZE:**

196 Acres Total

## **OVERVIEW:**

Kelly Creek Commerce Park is master planned to offer a controlled environment for projects desiring easy to develop sites in a tax favorable county with access to a quality labor pool.

## **DETAILS**

- New class-A industrial park
- City of Moody, St. Clair County
- Zoned, B-5 with quality CCRs
- All utilities
- Excellent topography
- Easy access to I-20; 11 miles to I-459

**SONNY CULP, SIOR** 