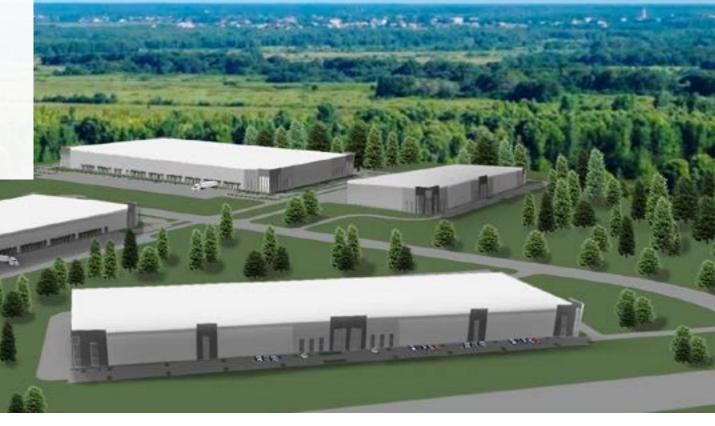

## **OVERVIEW:**

Kelly Creek Commerce Park is master planned to offer a controlled environment for projects desiring easy to develop sites in a tax favorable county with access to a quality labor pool.

## **DETAILS**

- New class-A industrial park
- City of Moody, St. Clair County
- Zoned, B-5 with quality CCRs
- All utilities
- Excellent topography
- Easy access to I-20; 11 miles to I-459

**SONNY CULP, SIOR** 