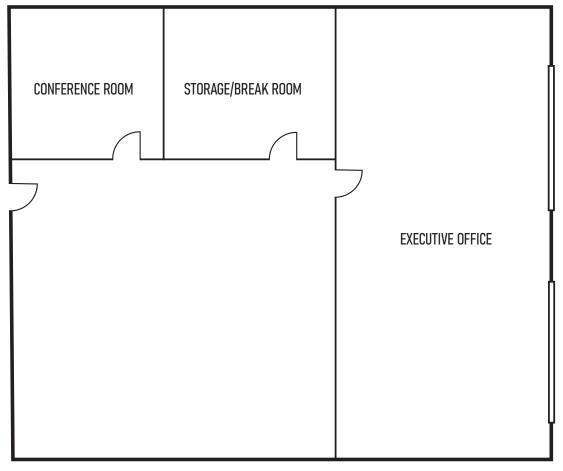

## SUITE 209: 825 SF SALE PRICE: \$399,000

- » ±825 SF Office Space for Sale
- » One (1) Executive Office
- » Storage/Break Room
- » One (1) Private Office/Small Confernce
- » Open Area/Reception
- » High End Modern Improvements
- » Excellent Views
- » Seller Financing Available