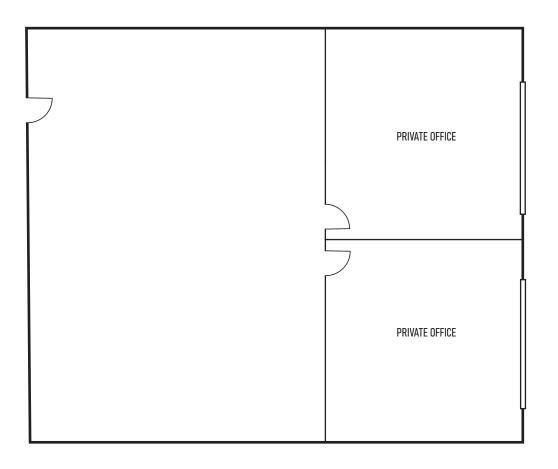

# SUITE 205: 732 SF SALE PRICE: \$375,000

- » ±732 SF Office Space for Sale
- » Two (2) Private Offices
- » Open Area/Reception
- » Excellent Views
- » Can Deliver up to 1,555 SF of Contiguous Space

GARRETT FENA, SIOR, Senior Vice President/Partner | Lic #01909122 | 858.458.3318 | gfena@voitco.com