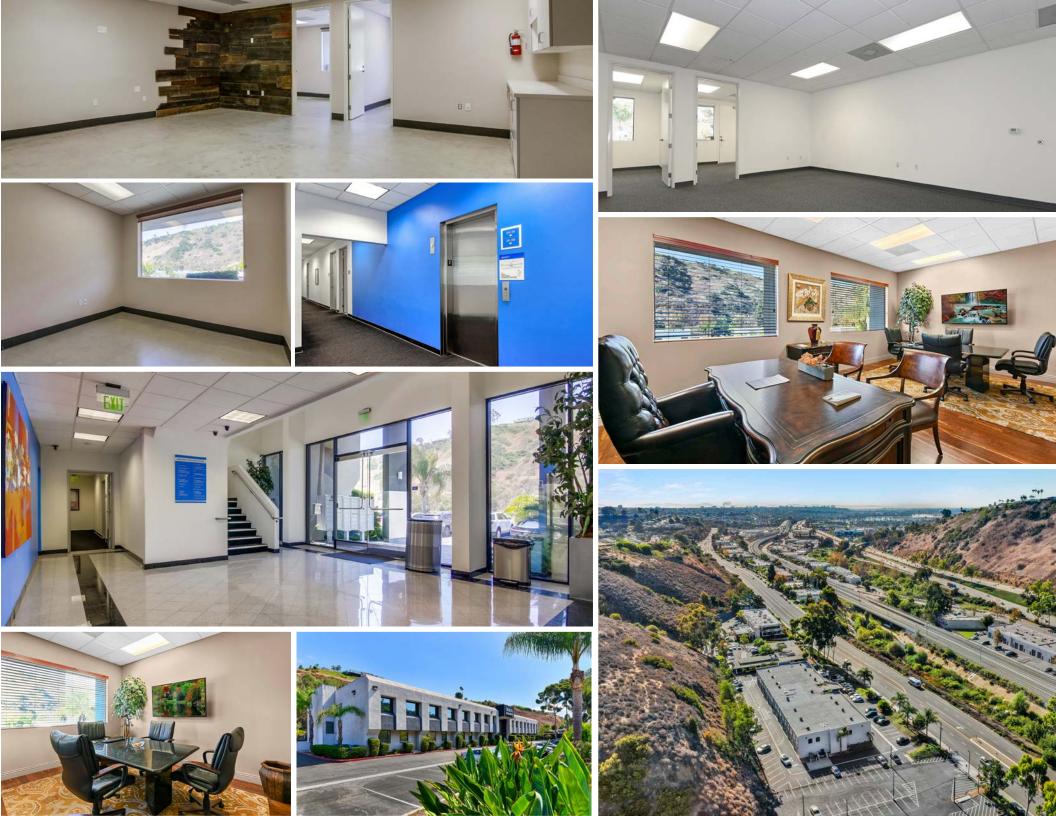

Beautiful Lobby & Common Areas

Building Wired For High Speed Fiber Plenty of Free Parking for Visitors

Quiet and Well Maintained Office Building Elevator Served

## SUITE 209: 825 SF SALE PRICE: \$399,000

- » ±825 SF Office Space for Sale
- » One (1) Executive Office
- » Storage/Break Room
- » One (1) Private Office/Small Confernce
- » Open Area/Reception
- » High End Modern Improvements
- » Excellent Views
- » Seller Financing Available

# SUITE 205: 732 SF SALE PRICE: \$375,000

- » ±732 SF Office Space for Sale
- » Two (2) Private Offices
- » Open Area/Reception
- » Excellent Views
- » Can Deliver up to 1,555 SF of Contiguous Space

GARRETT FENA, SIOR, Senior Vice President/Partner | Lic #01909122 | 858.458.3318 | gfena@voitco.com