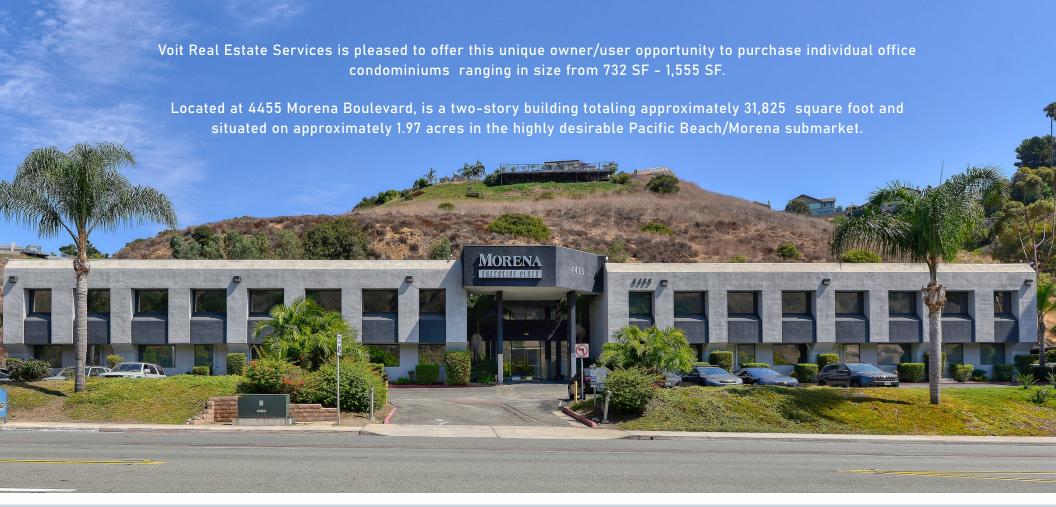

### **EXECUTIVE SUMMARY**

#### **CENTER NAME**

MORENA EXECUTIVE PLAZA

#### **ADDRESS**

4455 MORENA BOULEVARD, SAN DIEGO, CA 92117

#### **BUILDING SIZE**

±31,825 SQUARE FEET

#### **LOT SIZE**

±1.97 ACRES