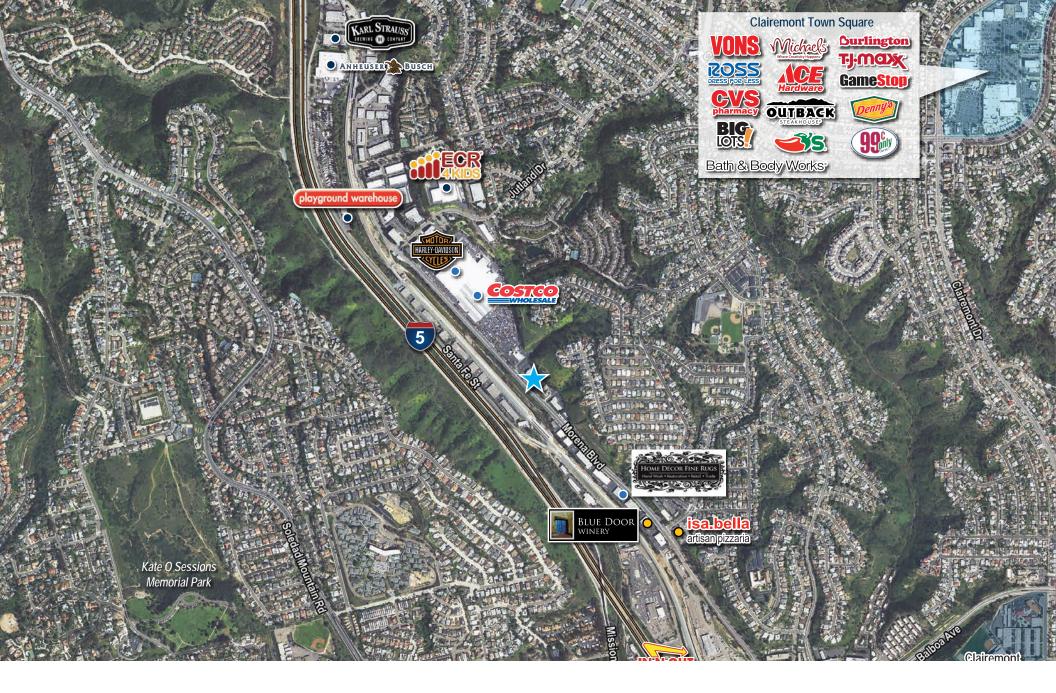

### PROPERTY HIGHLIGHTS

Great Location in the Pacific Beach/Morena Submarket

Excellent Access Along the I-5 Corridor & 52-Freeway 4/1,000 SF Parking Ratio Close Proximity to Retail Amenities

Walking Distance to Costco