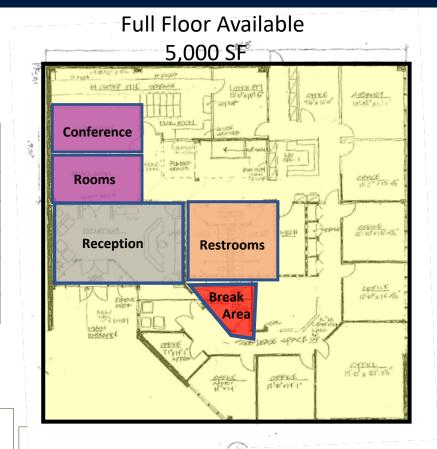

10285 Yellow Circle Drive, Minnetonka, MN 55343

- 10,278 Sf Office Building
- Built in 1972
- Full First floor Available
- 8 Privates, 2 Conference rooms
- Reception area, Kitchenette
- Individual Office Suites available
- Strong Local Ownership
- Responsive Onsite Management
- Can Build to Suit Tenant Suites
- In OPUS Business Park Near United Healthcare
- Incredible access to Major Highways
- Lease Rate: \$20.00 PSF Gross

10285 Yellow Circle Drive, Minnetonka, MN 55343

| Total SF<br>Available | 5,000 SF        |
|-----------------------|-----------------|
| Full Floor            | 5,000 SF        |
| Individual Office     | 150 SF          |
| Individual Office     | 400 SF          |
| Gross Rent:           | \$20.00 PSF     |
| Office Rent           | \$400-\$600 /mo |