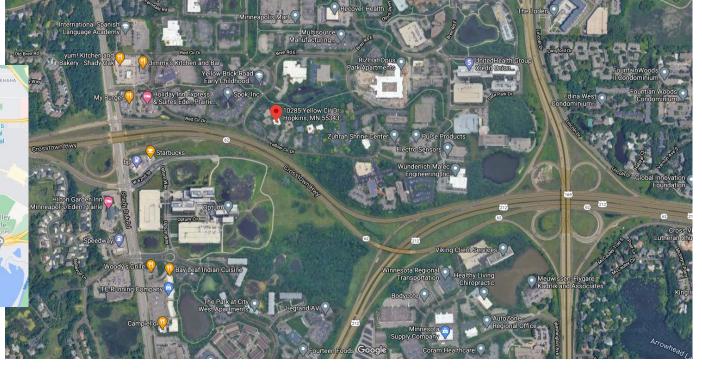

### **OVERVIEW**

First ever opportunity to lease the main level at 10285 Yellow Circle Drive! Complete with 8 private offices, two conference rooms, open workspace, reception area and a kitchenette/break area this space checks all the boxes. Well located off major highways in the OPUS Business Park. Close to United Health Care, Minneapolis Marriott and several restaurants/eateries. The owner offers opportunity for renovated office space and build to suit options.