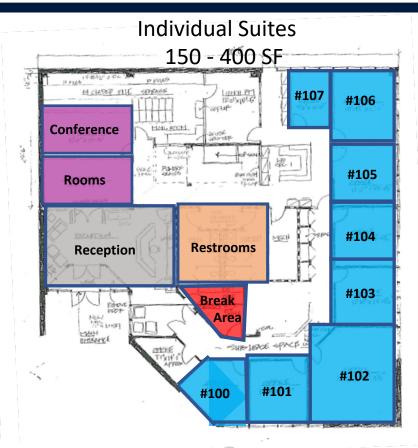

### **OVERVIEW**

First ever opportunity to lease the main level at 10285 Yellow Circle Drive! Complete with 8 private offices, two conference rooms, open workspace, reception area and a kitchenette/break area this space checks all the boxes. Well located off major highways in the OPUS Business Park. Close to United Health Care, Minneapolis Marriott and several restaurants/eateries. The owner offers opportunity for renovated office space and build to suit options.

10285 Yellow Circle Drive, Minnetonka, MN 55343

- 10,278 Sf Office Building
- Built in 1972
- Full First floor Available
- 8 Privates, 2 Conference rooms
- Reception area, Kitchenette
- Individual Office Suites available
- Strong Local Ownership
- Responsive Onsite Management
- Can Build to Suit Tenant Suites
- In OPUS Business Park Near United Healthcare
- Incredible access to Major Highways
- Lease Rate: \$20.00 PSF Gross

10285 Yellow Circle Drive, Minnetonka, MN 55343

| Total SF<br>Available | 5,000 SF        |
|-----------------------|-----------------|
| Full Floor            | 5,000 SF        |
| Individual Office     | 150 SF          |
| Individual Office     | 400 SF          |
| Gross Rent:           | \$20.00 PSF     |
| Office Rent           | \$400-\$600 /mo |