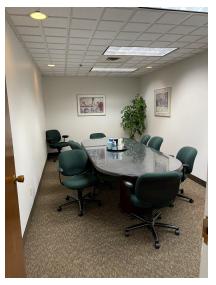

### **OVERVIEW**

First ever opportunity to lease the main level at 10285 Yellow Circle Drive! Complete with 8 private offices, two conference rooms, open workspace, reception area and a kitchenette/break area this space checks all the boxes. Well located off major highways in the OPUS Business Park. Close to United Health Care, Minneapolis Marriott and several restaurants/eateries. The owner offers opportunity for renovated office space and build to suit options.

10285 Yellow Circle Drive, Minnetonka, MN 55343

- 10,278 Sf Office Building
- Built in 1972
- Full First floor Available
- 8 Privates, 2 Conference rooms
- Reception area, Kitchenette
- Individual Office Suites available
- Strong Local Ownership
- Responsive Onsite Management
- Can Build to Suit Tenant Suites
- In OPUS Business Park Near United Healthcare
- Incredible access to Major Highways
- Lease Rate: \$20.00 PSF Gross