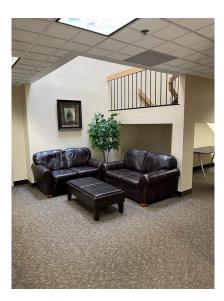

### **OVERVIEW**

First ever opportunity to lease the main level at 10285 Yellow Circle Drive! Complete with 8 private offices, two conference rooms, open workspace, reception area and a kitchenette/break area this space checks all the boxes. Well located off major highways in the OPUS Business Park. Close to United Health Care, Minneapolis Marriott and several restaurants/eateries. The owner offers opportunity for renovated office space and build to suit options.

10285 Yellow Circle Drive, Minnetonka, MN 55343

- 10,278 Sf Office Building
- Built in 1972
- Full First floor Available
- 8 Privates, 2 Conference rooms
- Reception area, Kitchenette
- Individual Office Suites available
- Strong Local Ownership
- Responsive Onsite Management
- Can Build to Suit Tenant Suites
- In OPUS Business Park Near United Healthcare
- Incredible access to Major Highways
- Lease Rate: \$20.00 PSF Gross