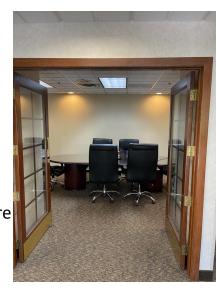

### **OVERVIEW**

First ever opportunity to lease the main level at 10285 Yellow Circle Drive! Complete with 8 private offices, two conference rooms, open workspace, reception area and a kitchenette/break area this space checks all the boxes. Well located off major highways in the OPUS Business Park. Close to United Health Care, Minneapolis Marriott and several restaurants/eateries. The owner offers opportunity for renovated office space and build to suit options.

10285 Yellow Circle Drive, Minnetonka, MN 55343

- 10,278 Sf Office Building
- Built in 1972
- Full First floor Available
- 8 Privates, 2 Conference rooms
- Reception area, Kitchenette
- Individual Office Suites available
- Strong Local Ownership
- Responsive Onsite Management
- Can Build to Suit Tenant Suites
- In OPUS Business Park Near United Healthcare
- Incredible access to Major Highways
- Lease Rate: \$20.00 PSF Gross