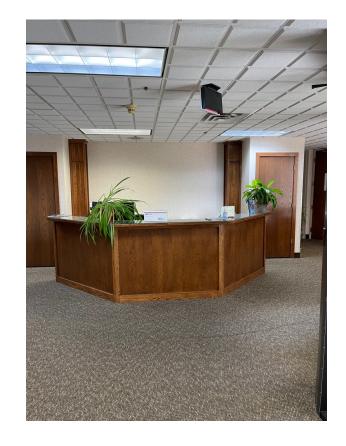

### **OVERVIEW**

First ever opportunity to lease the main level at 10285 Yellow Circle Drive! Complete with 8 private offices, two conference rooms, open workspace, reception area and a kitchenette/break area this space checks all the boxes. Well located off major highways in the OPUS Business Park. Close to United Health Care, Minneapolis Marriott and several restaurants/eateries. The owner offers opportunity for renovated office space and build to suit options.

10285 Yellow Circle Drive, Minnetonka, MN 55343

- 10,278 Sf Office Building
- Built in 1972
- Full First floor Available
- 8 Privates, 2 Conference rooms
- Reception area, Kitchenette
- Individual Office Suites available
- Strong Local Ownership
- Responsive Onsite Management
- Can Build to Suit Tenant Suites
- In OPUS Business Park Near United Healthcare
- Incredible access to Major Highways
- Lease Rate: \$20.00 PSF Gross