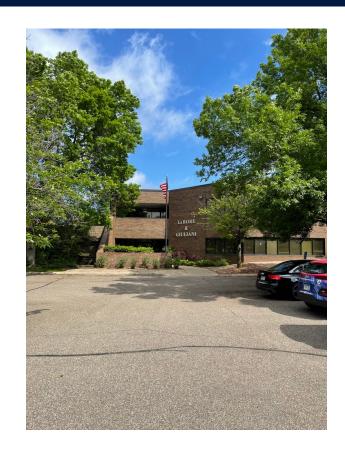

10285 Yellow Circle Drive, Minnetonka, MN 55343

### **OVERVIEW**

First ever opportunity to lease the main level at 10285 Yellow Circle Drive! Complete with 8 private offices, two conference rooms, open workspace, reception area and a kitchenette/break area this space checks all the boxes. Well located off major highways in the OPUS Business Park. Close to United Health Care, Minneapolis Marriott and several restaurants/eateries. The owner offers opportunity for renovated office space and build to suit options.

10285 Yellow Circle Drive, Minnetonka, MN 55343

- 10,278 Sf Office Building
- Built in 1972
- Full First floor Available
- 8 Privates, 2 Conference rooms
- Reception area, Kitchenette
- Individual Office Suites available
- Strong Local Ownership
- Responsive Onsite Management
- Can Build to Suit Tenant Suites
- In OPUS Business Park Near United Healthcare
- Incredible access to Major Highways
- Lease Rate: \$20.00 PSF Gross