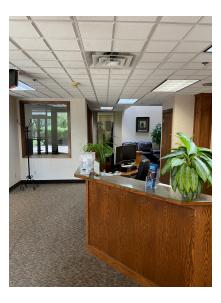

### **OVERVIEW**

First ever opportunity to lease the main level at 10285 Yellow Circle Drive! Complete with 8 private offices, two conference rooms, open workspace, reception area and a kitchenette/break area this space checks all the boxes. Well located off major highways in the OPUS Business Park. Close to United Health Care, Minneapolis Marriott and several restaurants/eateries. The owner offers opportunity for renovated office space and build to suit options.

10285 Yellow Circle Drive, Minnetonka, MN 55343

- 10,278 Sf Office Building
- Built in 1972
- Full First floor Available
- 8 Privates, 2 Conference rooms
- Reception area, Kitchenette
- Individual Office Suites available
- Strong Local Ownership
- Responsive Onsite Management
- Can Build to Suit Tenant Suites
- In OPUS Business Park Near United Healthcare
- Incredible access to Major Highways
- Lease Rate: \$20.00 PSF Gross