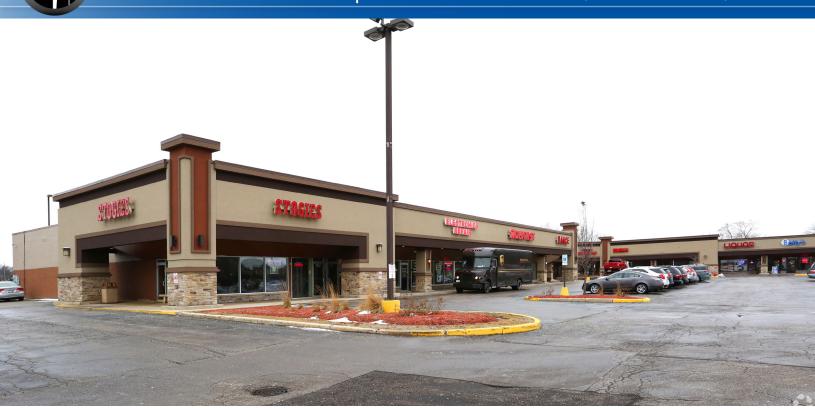

## RETAIL OR OFFICE SPACE FOR LEASE GREENBROOK PLAZA | 1090-1250 LAKE STREET, HANOVER PARK, IL

#### BUILDING FEATURES:

- 975 SF -5,000 SF Available For Lease
- High End Grocery Anchored Retail Center (Caputo's Fresh Market) Recently Remodeled
- Heavy Traffic Counts: 35,000 Vehicles per day
- Over 287,000 consumers in a 5 mile radius
- Average Household Income Exceeds \$108,000 per year within a 5 Mile Radius

- Rental Rates: \$16.00-\$20.00 Net PSF
- Taxes & Operating Expenses \$5.00 PSF
- Join The Following Tenants: Denny's, Recently Renovated Caputo's Fresh Market, Timeout West Sports Pub, Hanover Park Dental & More!!