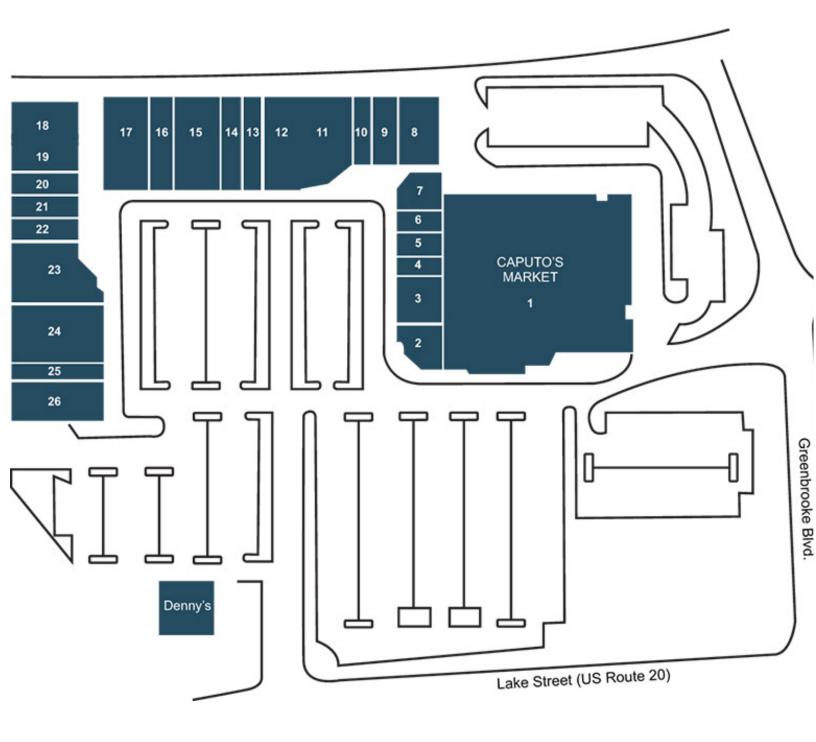

# RETAIL SPACE FOR LEASE GREENBROOK PLAZA | 1090-1250 LAKE STREET, HANOVER PARK, IL

SITE PLAN