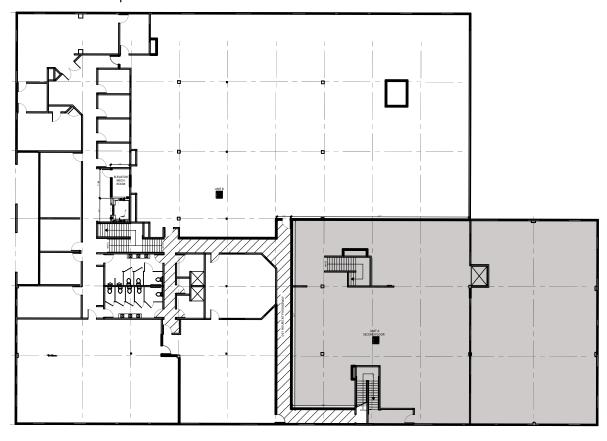

#### ±2,000 SF to 19,328 SF Office/R&D Available For Lease ±2,000 SF Industrial Space For Lease

±2,000 SF to 19,328 SF Office/R&D Available For Lease ±2,000 SF Industrial Space For Lease

White area is the space available for lease