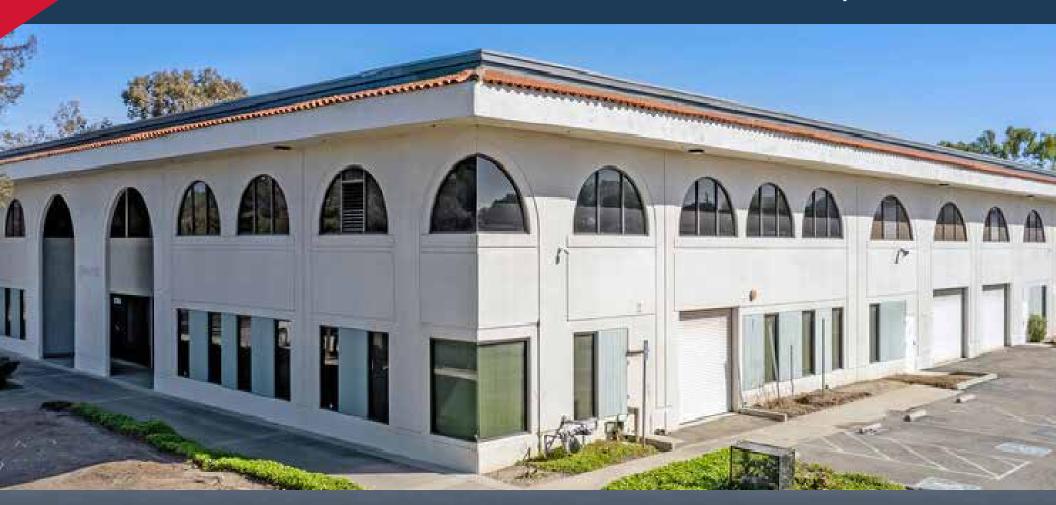

DIVISIBLE

2350 HARRIS WAY SAN JOSE, CA.

±2,000 SF to 19,328 SF Office/R&D Available For Lease

±2,000 SF Industrial Space For Lease

For More Information, Please Contact Exclusive Agents:

JANA GLUCKMAN
Vice President
+ 1 408.529.7988
jgluckman@ritchiecommercial.com

#### **PROPERTY HIGHLIGHTS:**

- Flex Space Zoned Industrial Park (IP)
- Located on 2nd Floor
- Open Manufacturing Area
- Heavy Power
- Uses: Research & Development, Assembly, Testing, Office, Manufacturing, Commercial Kitchen, Print Shop
- CUP Required for Medical Office, College or Vocational School
- Flevator To Be Installed

#### **LOCATION FEATURES:**

- Immediate Access to Interstate 880
- Minutes from Major Amenities
- Close to Public Transportation

For More Information, Please Contact Exclusive Agents:

JANA GLUCKMAN
Vice President
+ 1 408.529.7988
jgluckman@ritchiecommercial.com