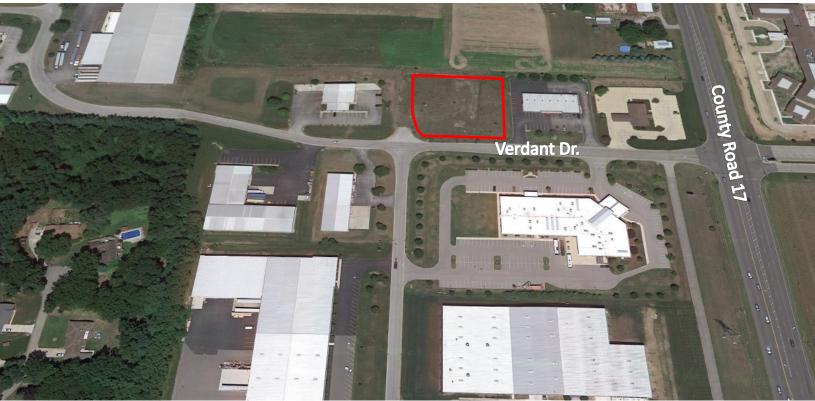

## Eastland Industrial Park Lot

- 1.23 acre lot located just off of CR 17 with easy access to the Indiana 80/90 toll road.
- Highly visible with approximately 216 ft. of frontage along Verdant Drive.
- Area businesses include Interra Credit Union, Hops Quality Detail, Dometic RV Headquarters, Pontoon Stuff, PBS Truck Parts, Airxcel and more.
- Municipal water and sewer available.

## **PROPERTY INFORMATION**

- SITE Verdant Drive, Elkhart, IN 46516
- SIZE 1.23 acres
- ZONING B-3 PUD

Pete Letherman, SIOR, CCIM • Executive Vice President 574.262.2576 • sales@northlandcorpindiana.com • northlandcorpindiana.com