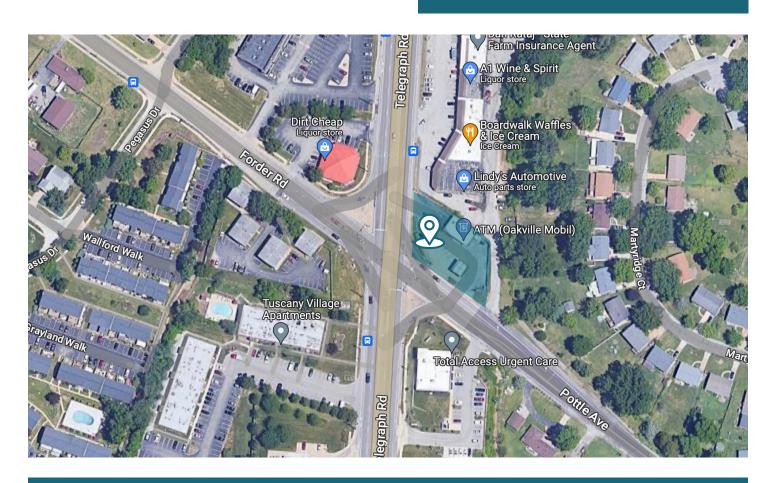

## Sale Price: \$800,000

This property is currently built out as a gas station and convenience store.

Would be a great redevelopment into a drive-thru.

Easily accessible location.

Located on the right side, headed south-bound on Telegraph towards I-255 ramp with 71,153 VPD.