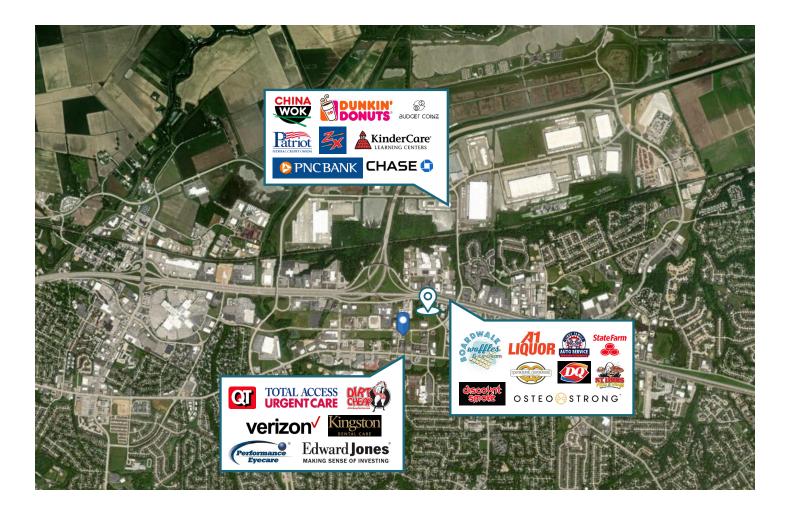

Quick Access to Highways 270, 255, 55, and 44.

Year built: 1982 Lot Size: 0.42 AC

CONTACT: Patricia McKelvey - 636.448.1294 pmckelvey@mckelveyproperties.com

| PROPERTY DETAILS                                                                                                                        | WOULD BE PERFECT FOR                                  | TRAFFIC COUNT                                                  |
|-----------------------------------------------------------------------------------------------------------------------------------------|-------------------------------------------------------|----------------------------------------------------------------|
| This property is currently built out as a<br>gas station and convenience store.<br>Would be a great redevelopment<br>into a drive-thru. | Gas Station<br>Convenience Store<br>Drive-Thru Coffee | 71,153 VPD within one mile . up to 113,442 VPD within 3 miles. |