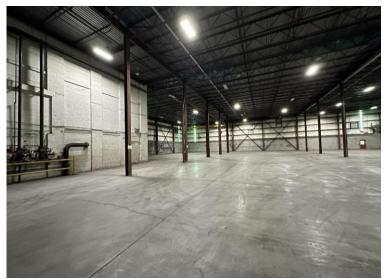

#### **Property Highlights**

- Approximately 35,000± SF high-bay warehouse, 28' clear, 32' total ceiling height
- Remainder of space comprised of approximately 24,000 SF of office space and 67,000 SF of warehouse/manufacturing space with varying ceiling heights
- 5-ton freight crane
- Six (6) dock doors
- One (1) wide grade level door
- 4x4 racking available
- Heated office space with restroom
- Municipal power \$0.03/kW
- Ample on-site parking available.