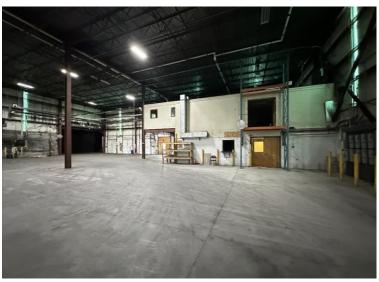

#### **Property Highlights**

- Approximately 35,000± SF high-bay warehouse, 28' clear, 32' total ceiling height
- Remainder of space comprised of approximately 24,000 SF of office space and 67,000 SF of warehouse/manufacturing space with varying ceiling heights
- 5-ton freight crane
- Six (6) dock doors
- One (1) wide grade level door
- 4x4 racking available
- Heated office space with restroom
- Municipal power \$0.03/kW
- Ample on-site parking available.