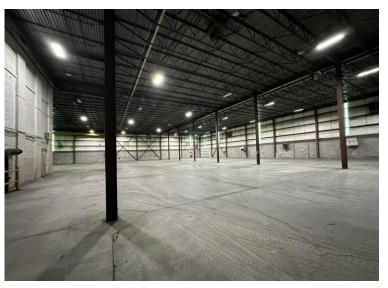

## 125,870± SF Warehouse/Manufacturing Space Available

#### **Property Highlights**

- Approximately 35,000± SF high-bay warehouse, 28' clear, 32' total ceiling height
- Remainder of space comprised of approximately 24,000 SF of office space and 67,000 SF of warehouse/manufacturing space with varying ceiling heights
- 5-ton freight crane
- Six (6) dock doors
- One (1) wide grade level door
- 4x4 racking available
- Heated office space with restroom
- Municipal power \$0.03/kW
- Ample on-site parking available.