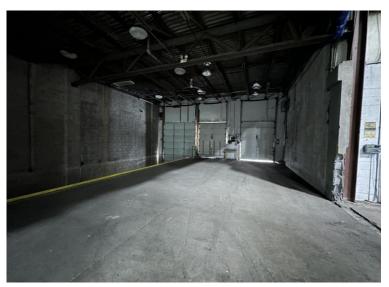

## 125,870± SF Warehouse/Manufacturing Space Available

#### **Property Highlights**

- Approximately 35,000± SF high-bay warehouse, 28' clear, 32' total ceiling height
- Remainder of space comprised of approximately 24,000 SF of office space and 67,000 SF of warehouse/manufacturing space with varying ceiling heights
- 5-ton freight crane
- Six (6) dock doors
- One (1) wide grade level door
- 4x4 racking available
- Heated office space with restroom
- Municipal power \$0.03/kW
- Ample on-site parking available.