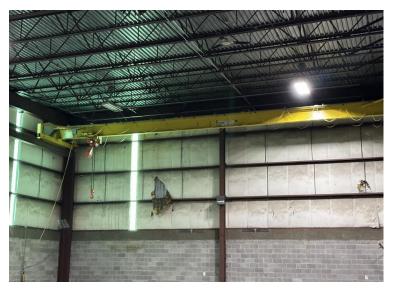

#### **Property Highlights**

- Approximately 35,000± SF high-bay warehouse, 28' clear, 32' total ceiling height
- Remainder of space comprised of approximately 24,000 SF of office space and 67,000 SF of warehouse/manufacturing space with varying ceiling heights
- 5-ton freight crane
- Six (6) dock doors
- One (1) wide grade level door
- 4x4 racking available
- Heated office space with restroom
- Municipal power \$0.03/kW
- Ample on-site parking available.