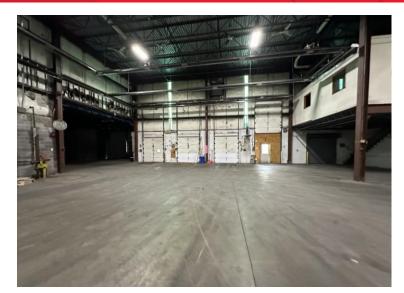

#### **Property Highlights**

- Approximately 35,000± SF high-bay warehouse, 28' clear, 32' total ceiling height
- Remainder of space comprised of approximately 24,000 SF of office space and 67,000 SF of warehouse/manufacturing space with varying ceiling heights
- 5-ton freight crane
- Six (6) dock doors
- One (1) wide grade level door
- 4x4 racking available
- Heated office space with restroom
- Municipal power \$0.03/kW
- Ample on-site parking available.