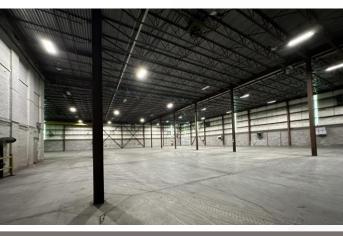

#### **Property Highlights**

- Approximately 35,000± SF high-bay warehouse, 28' clear, 32' total ceiling height
- Remainder of space comprised of approximately 24,000 SF of office space and 67,000 SF of warehouse/manufacturing space with varying ceiling heights
- 5-ton freight crane
- Six (6) dock doors
- One (1) wide grade level door
- 4x4 racking available
- Heated office space with restroom
- Municipal power \$0.03/kW
- Ample on-site parking available.