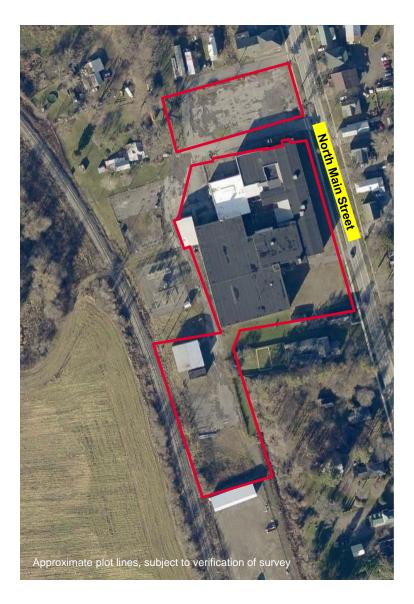

# FOR SALE OR LEASE 104 North Main Street

Sherburne, New York 13460

CUSHMAN & WAKEFIELD

## 125,870± SF Warehouse/Manufacturing Space Available