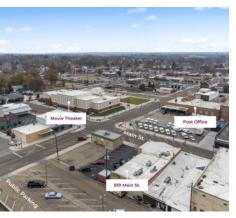

Walking Distance to the Indian Creek Plaza — the heart of downtown Caldwell. Home to over 200 events and activities annually, it's a vibrant destination year-round. In the summer, families enjoy splash pads, while winter transforms the plaza with an outdoor ice skating ribbon. The Plaza hosts a diverse mix of events, from farmers' markets and live concerts to food and drink festivals, making it a hub of local culture and entertainment.

Distance to 1-84: **0.6 mi** Downtown Boise: **26.3 mi** 

Caldwell Airport: **3.5 mi** Indian Creek Plaza: **0.1 mi 3 Min Walk** 

TRACY KASPER
OWNER. DESIGNATED BROKER.
CRS. SFR. GRI. CIPS. C2EX. AHWD. SRES.