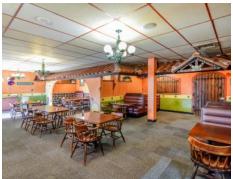

#### Zoned "City Center"

Real Estate Only — Fantastic location in downtown Caldwell near Indian Creek Plaza, with outdoor concerts and ice-skating ribbon, movie theater, shopping and more! Long-time restaurant AND lounge/bar location, both have separate entrances and separate restrooms, with a shared kitchen area. Attached to the restaurant is a private banquet room with a 20 maximum occupant load. Basement includes office, large meeting space, storage, built-in lockers, half bath and more. Private parking lot with 12 striped parking spaces plus 1 handicapped space. 2 additional parking spaces in gazebo location. Parking lot has new asphalt and striping.

- (M) 4,598 SF (B) 3,098 SF
- 3 Furnace & 3 A/C Units
- 3 Water Heaters
- Washer & Dryer Hookups
- Walk-in Cooler/Freezer
- Commercial Stove & Hood
- Tables/Chairs/Booths
- Dishwasher & Salamander

Businesses are increasingly choosing Caldwell for its easy access to key markets, affordable costs, and business-friendly city government. With a strong focus on supporting companies of all sizes, Caldwell provides a location for growth and success. Situated on the western edge of the Treasure Valley, short drive from Boise, Idaho's largest metropolitan area. Caldwell is the gateway to the Snake River AVA, the Sunnyslope Wine Region.