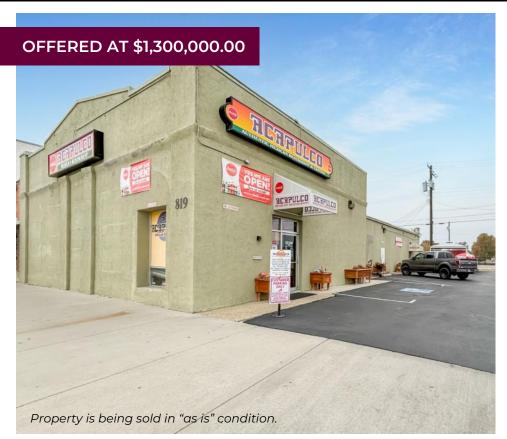

#### 819 Main Street | Caldwell, ID 83605

#### Zoned "City Center"

Real Estate Only — Fantastic location in downtown Caldwell near Indian Creek Plaza, with outdoor concerts and ice-skating ribbon, movie theater, shopping and more! Long-time restaurant AND lounge/bar location, both have separate entrances and separate restrooms, with a shared kitchen area. Attached to the restaurant is a private banquet room with a 20 maximum occupant load. Basement includes office, large meeting space, storage, built-in lockers, half bath and more. Private parking lot with 12 striped parking spaces plus 1 handicapped space. 2 additional parking spaces in gazebo location. Parking lot has new asphalt and striping.

- (M) 4,598 SF (B) 3,098 SF
- 3 Furnace & 3 A/C Units
- 3 Water Heaters
- Washer & Dryer Hookups
- Walk-in Cooler/Freezer
- Commercial Stove & Hood
- Tables/Chairs/Booths
- Dishwasher & Salamander

Businesses are increasingly choosing Caldwell for its easy access to key markets, affordable costs, and business-friendly city government. With a strong focus on supporting companies of all sizes, Caldwell provides a location for growth and success. Situated on the western edge of the Treasure Valley, short drive from Boise, Idaho's largest metropolitan area. Caldwell is the gateway to the Snake River AVA, the Sunnyslope Wine Region.