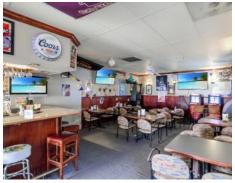

#### Zoned "City Center"

Real Estate Only — Fantastic location in downtown Caldwell near Indian Creek Plaza, with outdoor concerts and ice-skating ribbon, movie theater, shopping and more! Long-time restaurant AND lounge/bar location, both have separate entrances and separate restrooms, with a shared kitchen area. Attached to the restaurant is a private banquet room with a 20 maximum occupant load. Basement includes office, large meeting space, storage, built-in lockers, half bath and more. Private parking lot with 12 striped parking spaces plus 1 handicapped space. 2 additional parking spaces in gazebo location. Parking lot has new asphalt and striping.

- (M) 4,598 SF (B) 3,098 SF
- 3 Furnace & 3 A/C Units
- 3 Water Heaters
- Washer & Dryer Hookups
- Walk-in Cooler/Freezer
- Commercial Stove & Hood
- Tables/Chairs/Booths
- Dishwasher & Salamander

Businesses are increasingly choosing Caldwell for its easy access to key markets, affordable costs, and business-friendly city government. With a strong focus on supporting companies of all sizes, Caldwell provides a location for growth and success. Situated on the western edge of the Treasure Valley, short drive from Boise, Idaho's largest metropolitan area. Caldwell is the gateway to the Snake River AVA, the Sunnyslope Wine Region.