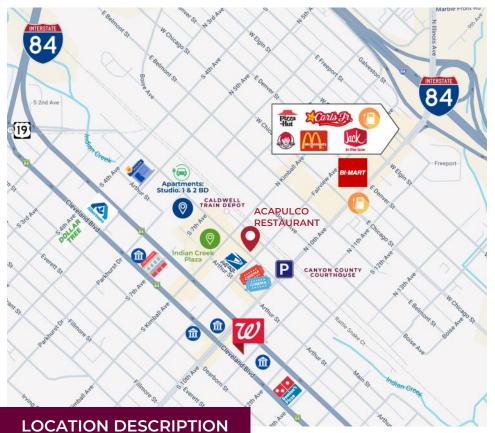

Distance to 1-84: **0.6 mi** Downtown Boise: **26.3 mi** 

Caldwell Airport: **3.5 mi** Indian Creek Plaza: **0.1 mi 3 Min Walk** 

TRACY KASPER
OWNER. DESIGNATED BROKER.
CRS. SFR. GRI. CIPS. C2EX. AHWD. SRES.