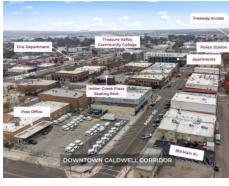

#### 819 Main Street | Caldwell, ID 83605

#### Zoned "City Center"

Real Estate Only — Fantastic location in downtown Caldwell near Indian Creek Plaza, with outdoor concerts and ice-skating ribbon, movie theater, shopping and more! Long-time restaurant AND lounge/bar location, both have separate entrances and separate restrooms, with a shared kitchen area. Attached to the restaurant is a private banquet room with a 20 maximum occupant load. Basement includes office, large meeting space, storage, built-in lockers, half bath and more. Private parking lot with 12 striped parking spaces plus 1 handicapped space. 2 additional parking spaces in gazebo location. Parking lot has new asphalt and striping.

Walking Distance to the Indian Creek Plaza — the heart of downtown Caldwell. Home to over 200 events and activities annually, it's a vibrant destination year-round. In the summer, families enjoy splash pads, while winter transforms the plaza with an outdoor ice skating ribbon. The Plaza hosts a diverse mix of events, from farmers' markets and live concerts to food and drink festivals, making it a hub of local culture and entertainment.

Distance to 1-84: **0.6 mi** Downtown Boise: **26.3 mi** 

Caldwell Airport: **3.5 mi** Indian Creek Plaza: **0.1 mi 3 Min Walk** 

TRACY KASPER
OWNER. DESIGNATED BROKER.
CRS. SFR. GRI. CIPS. C2EX. AHWD. SRES.