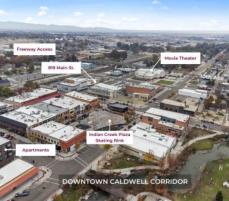

Walking Distance to the Indian Creek Plaza — the heart of downtown Caldwell. Home to over 200 events and activities annually, it's a vibrant destination year-round. In the summer, families enjoy splash pads, while winter transforms the plaza with an outdoor ice skating ribbon. The Plaza hosts a diverse mix of events, from farmers' markets and live concerts to food and drink festivals, making it a hub of local culture and entertainment.

Distance to 1-84: **0.6 mi** Downtown Boise: **26.3 mi** 

Caldwell Airport: **3.5 mi** Indian Creek Plaza: **0.1 mi 3 Min Walk** 

TRACY KASPER
OWNER. DESIGNATED BROKER.
CRS. SFR. GRI. CIPS. C2EX. AHWD. SRES.