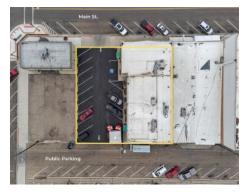

#### Zoned "City Center"

Real Estate Only — Fantastic location in downtown Caldwell near Indian Creek Plaza, with outdoor concerts and ice-skating ribbon, movie theater, shopping and more! Long-time restaurant AND lounge/bar location, both have separate entrances and separate restrooms, with a shared kitchen area. Attached to the restaurant is a private banquet room with a 20 maximum occupant load. Basement includes office, large meeting space, storage, built-in lockers, half bath and more. Private parking lot with 12 striped parking spaces plus 1 handicapped space. 2 additional parking spaces in gazebo location. Parking lot has new asphalt and striping.