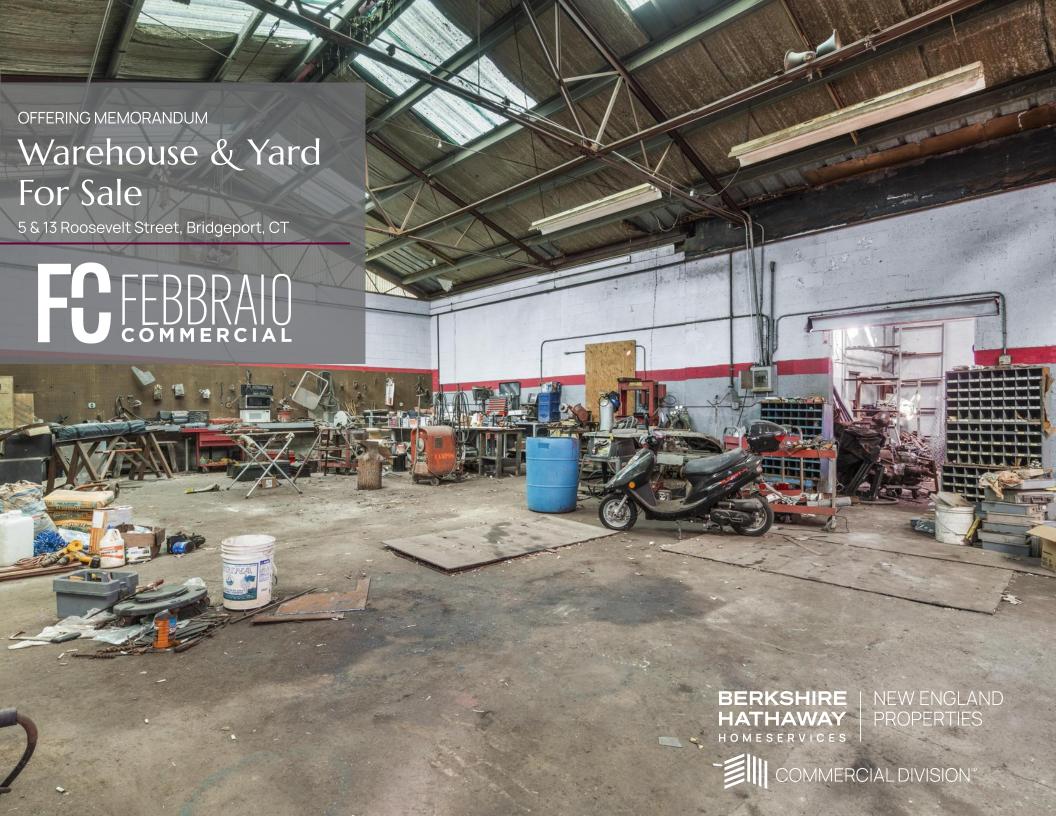

# 5 & 13 Roosevelt Street, Bridgeport, CT 06608

Febbraio Commercial is proud to present this industrial warehouse on just shy of an acre of land. Owned and operated by a construction company for 25 years while being used for heavy equipment storage and more. Here is a rare opportunity to take over a construction yard in Bridgeport that is well located and only 5 minutes from the I-95 connector.

The site consists of 4 warehouse sections with ceiling heights ranging from 12' - 17' and just under 1,000 SF of office space on two levels. This can be a great property for a user to come in and use the property the way it has been or renovate and clean the buildings up. As the photos show, the current owner has been able to store heavy equipment outside, piles of fill and stone. Seller financing available.