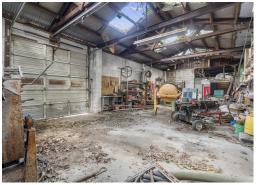

The site consists of 4 warehouse sections with ceiling heights ranging from 12' - 17' and just under 1,000 SF of office space on two levels. This can be a great property for a user to come in and use the property the way it has been or renovate and clean the buildings up. As the photos show, the current owner has been able to store heavy equipment outside, piles of fill and stone. Seller financing available.