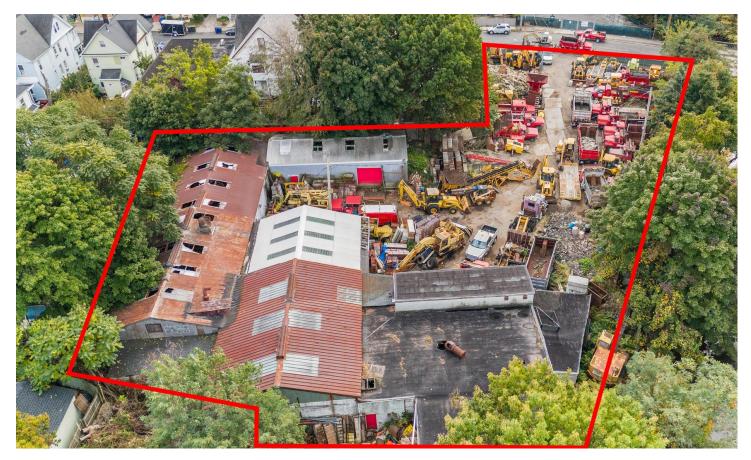

The site consists of 4 warehouse sections with ceiling heights ranging from 12' - 17' and just under 1,000 SF of office space on two levels. This can be a great property for a user to come in and use the property the way it has been or renovate and clean the buildings up. As the photos show, the current owner has been able to store heavy equipment outside, piles of fill and stone. Seller financing available.

## **AERIAL**