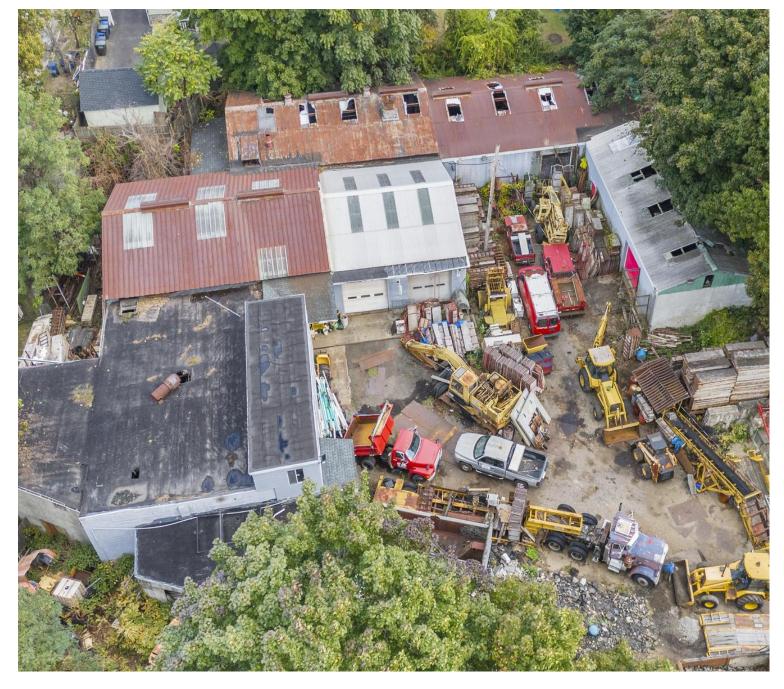

The site consists of 4 warehouse sections with ceiling heights ranging from 12' - 17' and just under 1,000 SF of office space on two levels. This can be a great property for a user to come in and use the property the way it has been or renovate and clean the buildings up. As the photos show, the current owner has been able to store heavy equipment outside, piles of fill and stone. Seller financing available.

## **AERIAL**