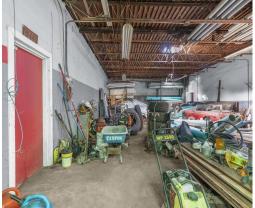

The site consists of 4 warehouse sections with ceiling heights ranging from 12' - 17' and just under 1,000 SF of office space on two levels. This can be a great property for a user to come in and use the property the way it has been or renovate and clean the buildings up. As the photos show, the current owner has been able to store heavy equipment outside, piles of fill and stone. Seller financing available.