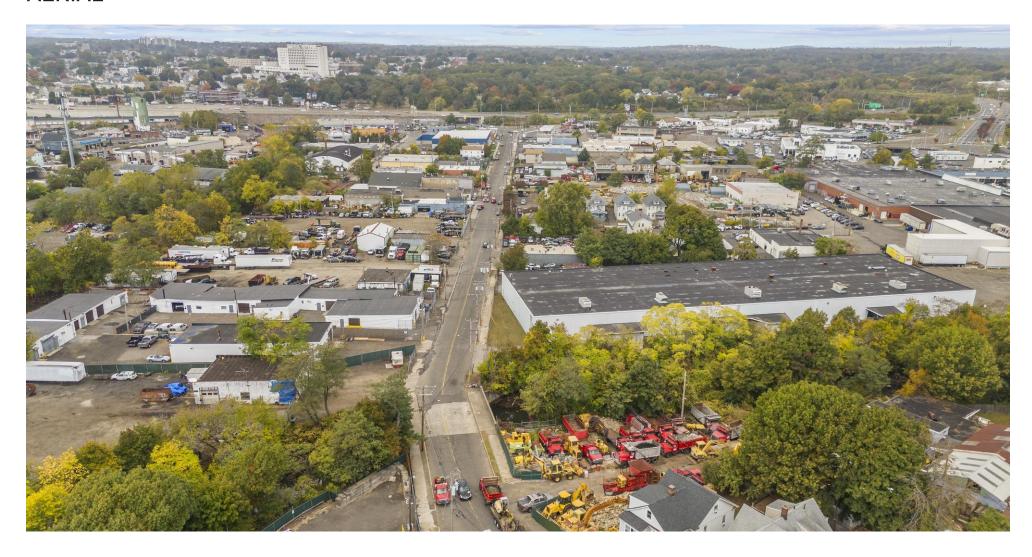

## **AERIAL**

# 5 & 13 Roosevelt Street, Bridgeport, CT 06608

Febbraio Commercial is proud to present this industrial warehouse on just shy of an acre of land. Owned and operated by a construction company for 25 years while being used for heavy equipment storage and more. Here is a rare opportunity to take over a construction yard in Bridgeport that is well located and only 5 minutes from the I-95 connector.