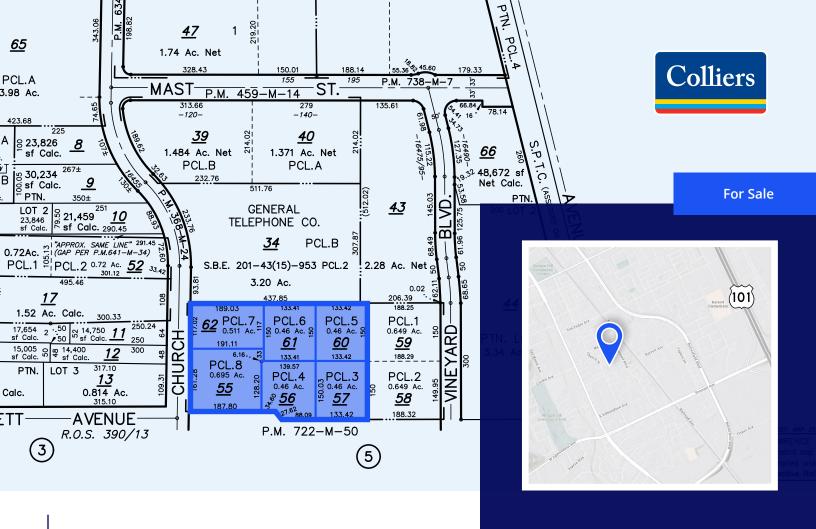

# **±3.04 Acres** of Industrial Land

Church Street @ Barrett Avenue Morgan Hill, CA

### **Property Highlights**

- ±3.04 AC (±132,422 sq. ft.)
- APN: 817-02-055 / 056 / 057 / 060 / 061 / 062
- Currently Six (6) Parcels with Reciprocal Easements
- PD Zoning: Industrial, Auto, Quasi-retail, etc.
- PD Zoning Information <u>here</u>.
- Asking \$2,913,560 (\$22 /sq. ft.)