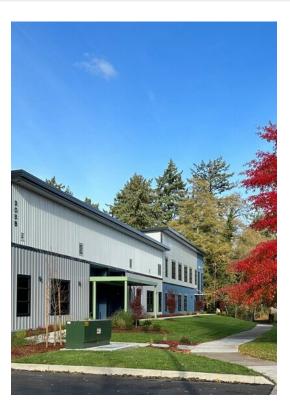

## **CorrQuest Building**

\$18.00 /SF/YR

New construction flex-space from 2,101-4,720 sq feet available. Provided in new "shell" condition. Space includes finished bathroom.

Insulated space with HVAC ready. Electrical is available 120/240 3-phase. Bare concrete floors ready for manufacturing, warehouse or build-out office space. Asphalt parking lot includes 2 spaces per 1000 Sq feet (up to 10 parking spaces). The full 4,720 continuous space includes 2 roll-up doors and 4 man door exits. The divided space includes 1 roll up door and 2 man doors in each space.

### 3055 Salem Ave SE, Albany, OR 97321

New construction flex-space from 2,101-4,720 sq feet available. Provided in new "shell" condition. Space includes finished bathroom.

Insulated space with HVAC ready. Electrical is available 120/240 3-phase. Bare concrete floors ready for manufacturing, warehouse or build-out office space.

Asphalt parking lot includes 2 spaces per 1000 Sq feet (up to 10 parking spaces). The full 4,720 continuous space includes 2 roll-up doors and 4 man door exits. The divided space includes 1 roll up door and 2 man doors in each space.