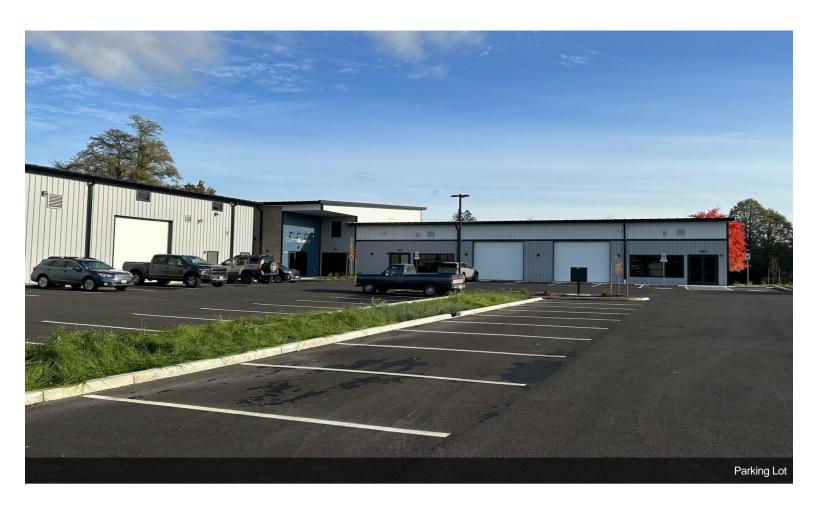

ch will be the responsibility of the tenant. Plumbing and electrical stubs are ready for adding multiple restrooms in this space.

2

3



### 3055 Salem Ave SE, Albany, OR 97321

New construction flex-space from 2,101-4,720 sq feet available. Provided in new "shell" condition. Space includes finished bathroom.

Insulated space with HVAC ready. Electrical is available 120/240 3-phase. Bare concrete floors ready for manufacturing, warehouse or build-out office space.

Asphalt parking lot includes 2 spaces per 1000 Sq feet (up to 10 parking spaces). The full 4,720 continuous space includes 2 roll-up doors and 4 man door exits. The divided space includes 1 roll up door and 2 man doors in each space.

Beautiful view of Waverly Lake and Park and only 0.3 miles from I-5.

# **Property Photos**





# **Property Photos**