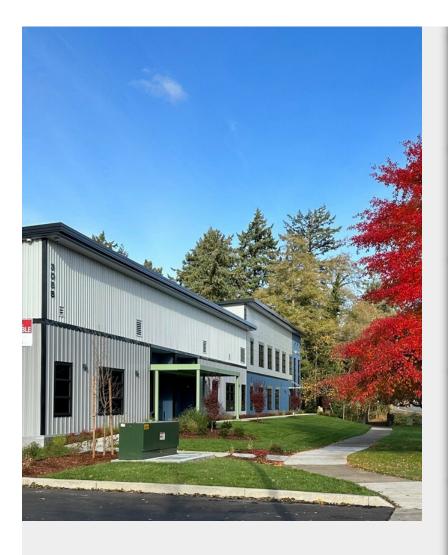

## **CorrQuest Building**

\$18.00 /SF/YR

New construction flex-space from 2,101-4,720 sq feet available. Provided in new "shell" condition. Space includes finished bathroom.

Insulated space with HVAC ready. Electrical is available 120/240 3-phase. Bare concrete floors ready for manufacturing, warehouse or build-out office space. Asphalt parking lot includes 2 spaces per 1000 Sq feet (up to 10 parking spaces). The full 4,720 continuous space includes 2 roll-up doors and 4 man door exits. The divided space includes 1 roll up door and 2 man doors in each space.

### 3055 Salem Ave SE, Albany, OR 97321

New construction flex-space from 2,101-4,720 sq feet available. Provided in new "shell" condition. Space includes finished bathroom.

Insulated space with HVAC ready. Electrical is available 120/240 3-phase. Bare concrete floors ready for manufacturing, warehouse or build-out office space.

Asphalt parking lot includes 2 spaces per 1000 Sq feet (up to 10 parking spaces). The full 4,720 continuous space includes 2 roll-up doors and 4 man door exits. The divided space includes 1 roll up door and 2 man doors in each space.