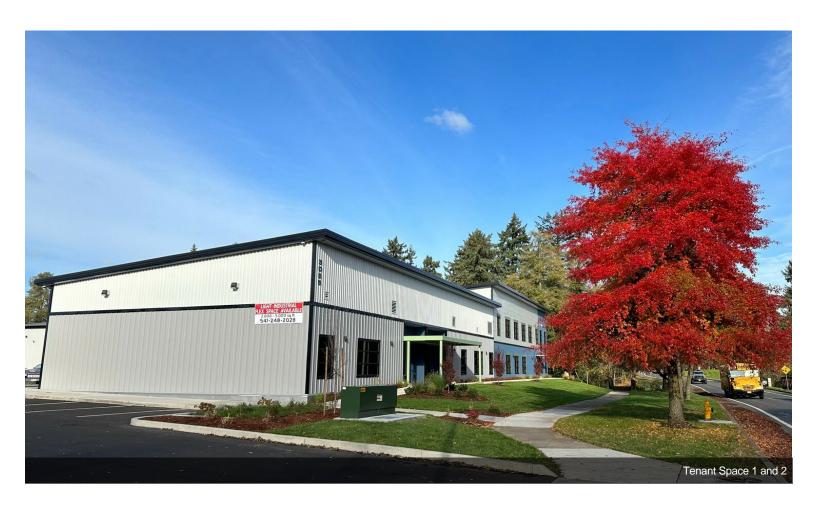

ty of the tenant. Plumbing and electrical stubs are ready for adding multiple restrooms in this space.

2

3



### 3055 Salem Ave SE, Albany, OR 97321

New construction flex-space from 2,101-4,720 sq feet available. Provided in new "shell" condition. Space includes finished bathroom.

Insulated space with HVAC ready. Electrical is available 120/240 3-phase. Bare concrete floors ready for manufacturing, warehouse or build-out office space.

Asphalt parking lot includes 2 spaces per 1000 Sq feet (up to 10 parking spaces). The full 4,720 continuous space includes 2 roll-up doors and 4 man door exits. The divided space includes 1 roll up door and 2 man doors in each space.

Beautiful view of Waverly Lake and Park and only 0.3 miles from I-5.

# **Property Photos**





# **Property Photos**