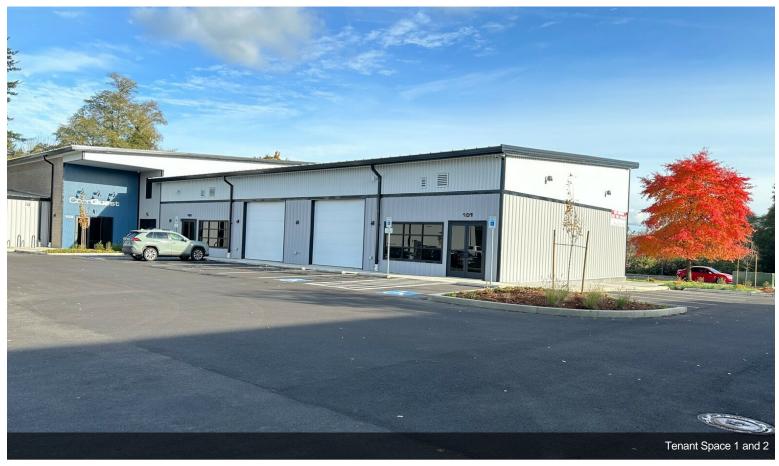

will be the responsibility of the tenant. Plumbing and electrical stubs are ready for adding multiple restrooms in this space.

2

3



### 3055 Salem Ave SE, Albany, OR 97321

New construction flex-space from 2,101-4,720 sq feet available. Provided in new "shell" condition. Space includes finished bathroom.

Insulated space with HVAC ready. Electrical is available 120/240 3-phase. Bare concrete floors ready for manufacturing, warehouse or build-out office space.

Asphalt parking lot includes 2 spaces per 1000 Sq feet (up to 10 parking spaces). The full 4,720 continuous space includes 2 roll-up doors and 4 man door exits. The divided space includes 1 roll up door and 2 man doors in each space.

Beautiful view of Waverly Lake and Park and only 0.3 miles from I-5.

# **Property Photos**





# **Property Photos**