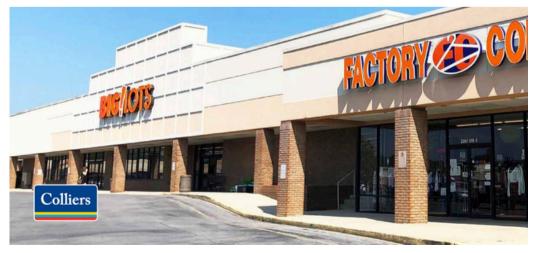

## **Property Overview**

WEST TOWNE SQUARE, an 91,555-square-foot neighborhood shopping center located along Shorter Avenue in Rome, Georgia. Big Lots and Citi Trends anchor the center. The property benefits from strong traffic counts along Shorter Avenue, and high-quality surrounding retail, including Walmart and Sam's Club right across the street. Rome is the County Seat of Floyd County, the largest city in Northwest Georgia, and is roughly an hour drive from Atlanta. Rome is also home to Berry College, which has an enrollment of nearly 2,100undergraduate students.

### Co-Tenents

**Big Lots** 

City Trends

**Factory Connection** 