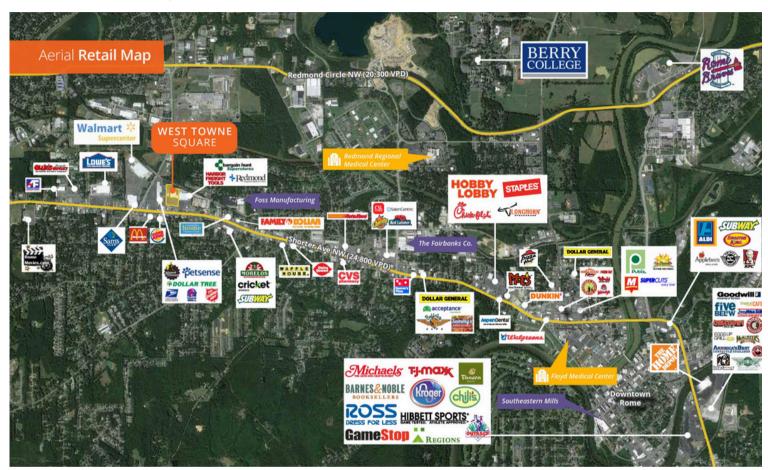

## Demographic Overview

#### **About Rome**

Tucked in the foothills of the Appalachian Mountains. Rome is the County Seat of Floyd County, the cultural and economic capital city of Northwest Georgia, and one of the largest city.