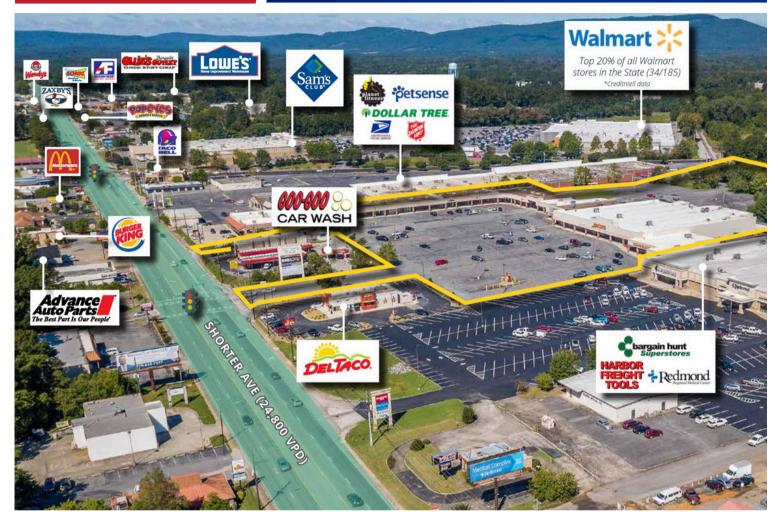

### **Property Location**

West Town Square is located in a solid exurban Atlanta market. Rome is a college, medical & retirement community an hour drive from Atlanta.

### **Traffic Count**

Roughly 24,800± cars travel per day along main traffic artery Shorter Avenue per GADOT.