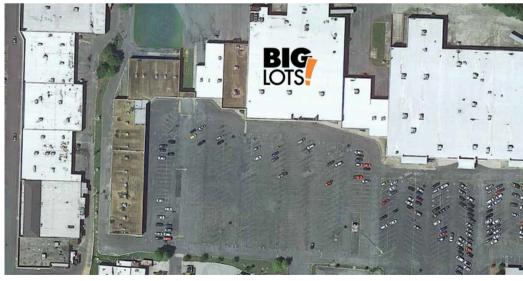

### **Property Sitemap**

West Towne Square offers a variety of retail, restaurant, office, and service units available for lease at competitive rates in a high traffic shopping center with high visibility signage and street presence along with plenty of parking.