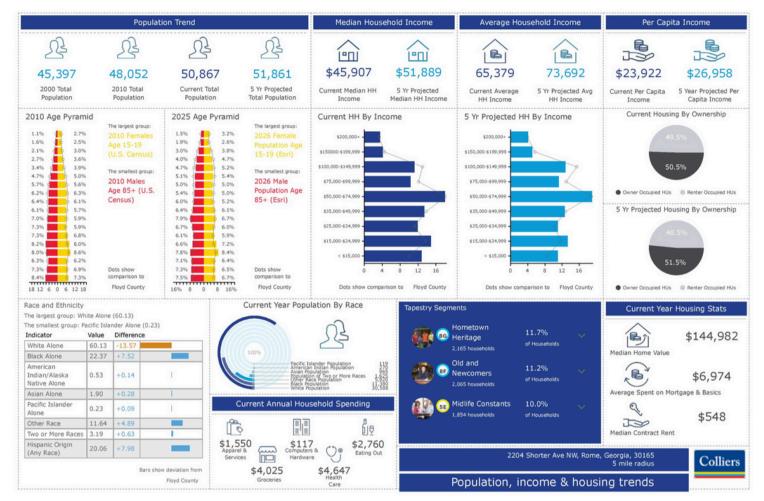

## Demographic Overview

#### **About Rome**

Tucked in the foothills of the Appalachian Mountains. Rome is the County Seat of Floyd County, the cultural and economic capital city of Northwest Georgia, and one of the largest city.