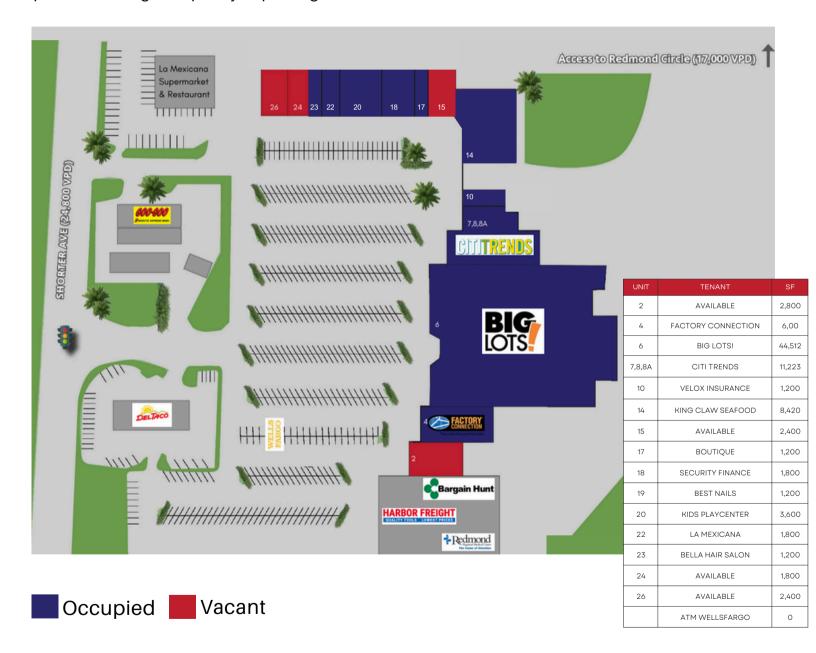

### **Property Sitemap**

West Towne Square offers a variety of retail, restaurant, office, and service units available for lease at competitive rates in a high traffic shopping center with high visibility signage and street presence along with plenty of parking.