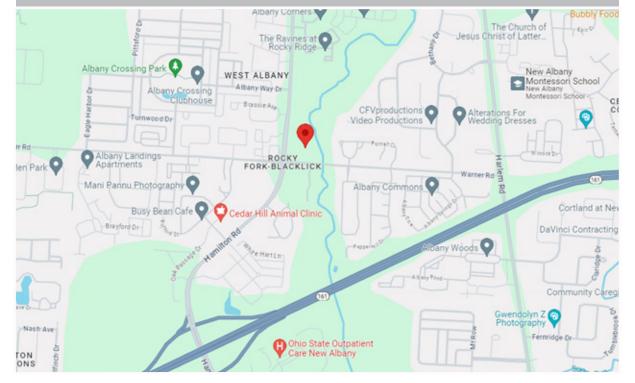

## **Location Map**

# **Great Location!**

Between Westerville and New Albany! Less than 1 mile from SR-161 3.5 miles from I-270