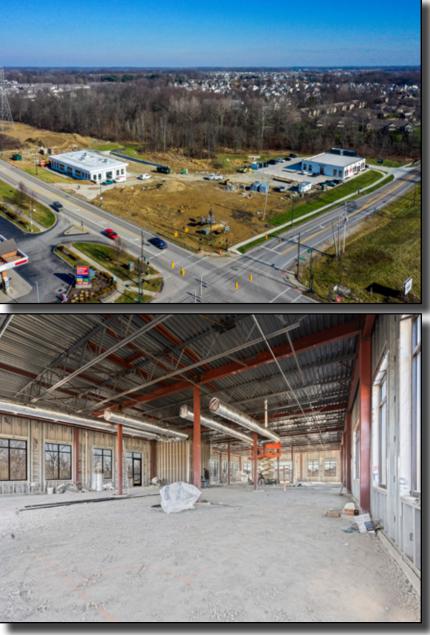

SF                       |  |  |  |  |
| Lease Rate:    | Negotiable                                |  |  |  |  |
| Est. NNN's:    | \$4.00 - \$6.00/SF                        |  |  |  |  |
| Zoning:        | CPD - Commercial<br>Planned District      |  |  |  |  |
| Columbus Taxes |                                           |  |  |  |  |

Celebrating 87 Years as Central Ohio's Trusted Commercial Real Estate Experts

Appraisal Brokerage Consulting Development

HE ROBERT

COMPANY

# Renderings





## HAMIL TON ROAD m 00 P.B. RAW SU **104** Total Parking Spaces RSW LEASED + DRIVE THRU + AVAILABLE **1st Floor** 10,000 SF 2nd Floor 7,000 SF Rooftop Patio 2,000 SF LEASED WARNER ROAD W (P.B. 100, Pg. 3) ROAD 3







1st Floor Plan









# Photos





# Photos







# Photos





# Photos







# Photos











## **Location Map**



# **Great Location!**

Between Westerville and New Albany! Less than 1 mile from SR-161 3.5 miles from I-270



## **Flood Map**





Appraisal Brokerage Consulting Development

# **Demographics & Traffic**

**Demographic Summary Report** 

| Corner Building<br>5330 Warner Rd, Westerville, OH 43081 |                      |               |                | TIMS HAMPING VIEW