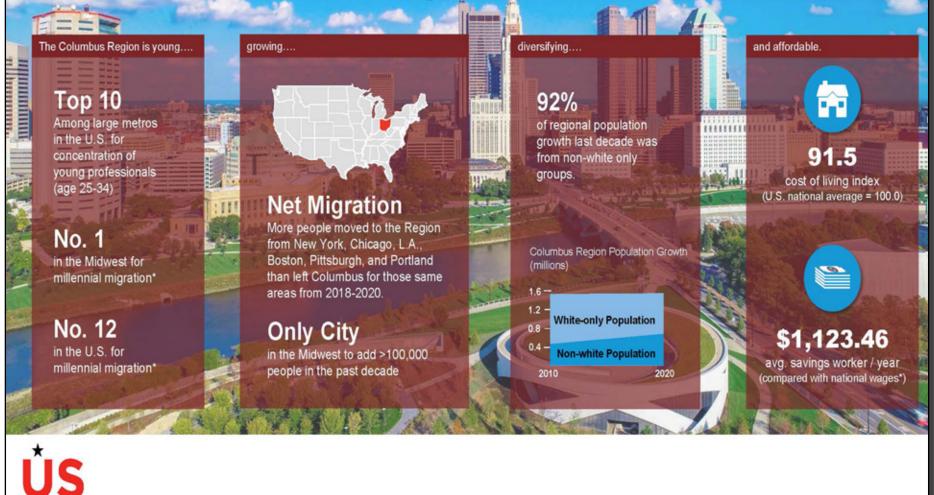

# **MIXED-USE DEVELOPMENT!**

Hondros Crossing is a 6.4-acre mixed-use development in Westerville, Ohio. Located in a strong retail market with great demographics, this new retail development will service some of the most affluent communities in one of the fastest growing sub-markets in Columbus. It is less than 1 mile from SR-161 and 3.5 miles from I-270. The site is caddy corner from the newly acquired Turkey Hill development and is surrounded by thousands of new apartments within a 1-mile radius. Hamilton Quarter Project, less than one mile south of West Albany Crossing, 700,000 SF of new office space, a new Ohio State University Hospital, 800 multi-family units, and 130 senior housing units. In addition, roadway improvements will be completed to Warner and Hamilton Roads creating a projected
20,000 cars/day along Hamilton Road! Join current tenants Hondros College, Zoom Room Dog Training, Afton Blu Hair Salon and Four Eight Fitness in this unique mixed-use development.