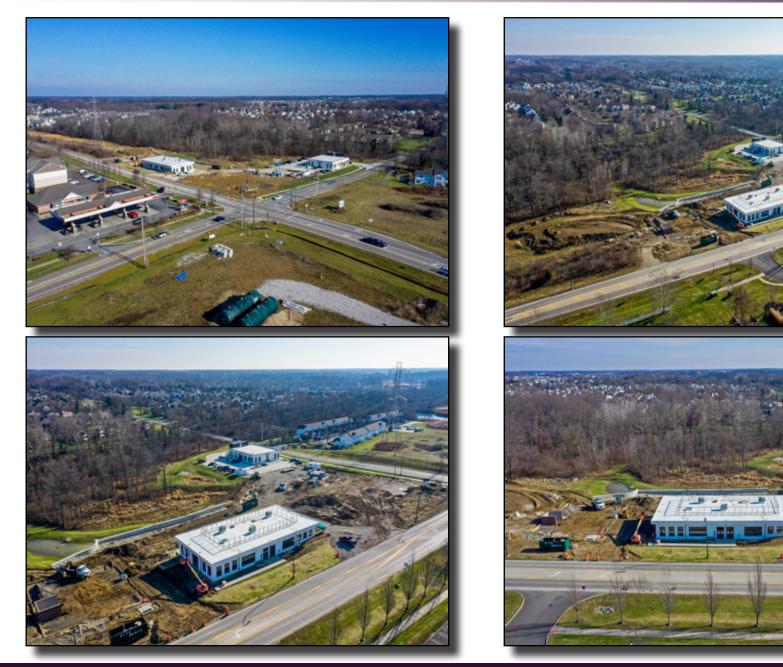

|  |  |
| Available:     | 1,000-17,000 +/- SF                       |  |  |  |  |
| Lease Rate:    | Negotiable                                |  |  |  |  |
| Est. NNN's:    | \$4.00 - \$6.00/SF                        |  |  |  |  |
| Zoning:        | CPD - Commercial<br>Planned District      |  |  |  |  |
| Columbus Taxes |                                           |  |  |  |  |

Celebrating 87 Years as Central Ohio's Trusted Commercial Real Estate Experts

Appraisal Brokerage Consulting Development

HE ROBERT

COMPANY

# Renderings





## HAMIL TON ROAD m 00 P.B. RAW SU **104** Total Parking Spaces RSW LEASED + DRIVE THRU + AVAILABLE **1st Floor** 10,000 SF 2nd Floor 7,000 SF Rooftop Patio 2,000 SF LEASED WARNER ROAD W (P.B. 100, Pg. 3) ROAD 3







1st Floor Plan









# Photos





# Photos







# Photos





# Photos







# Photos











## **Location Map**



# **Great Location!**

Between Westerville and New Albany! Less than 1 mile from SR-161 3.5 miles from I-270



## **Flood Map**





Appraisal Brokerage Consulting Development

# **Demographics & Traffic**

**Demographic Summary Report** 

| Corner Building<br>5330 Warner Rd, Westerville, OH 43081 |                      |               |                | TIMS HAMPING VIEW