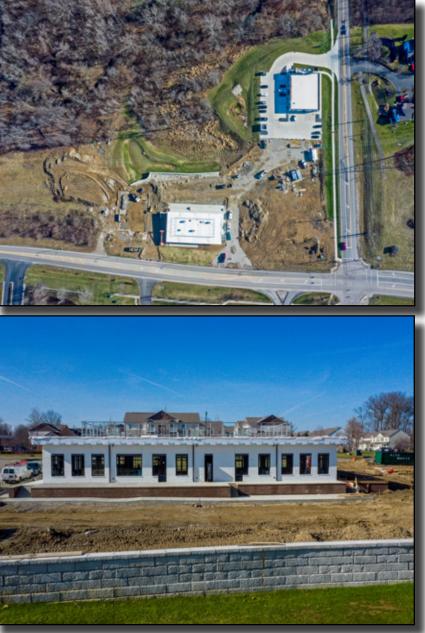

lable:     | 1,000-17,000 +/- SF                       |  |  |  |  |
| Lease Rate:    | Negotiable                                |  |  |  |  |
| Est. NNN's:    | \$4.00 - \$6.00/SF                        |  |  |  |  |
| Zoning:        | CPD - Commercial<br>Planned District      |  |  |  |  |
| Columbus Taxes |                                           |  |  |  |  |

Celebrating 87 Years as Central Ohio's Trusted Commercial Real Estate Experts

Appraisal Brokerage Consulting Development

HE ROBERT

COMPANY

# Renderings





## HAMIL TON ROAD m 00 P.B. RAW SU **104** Total Parking Spaces RSW LEASED + DRIVE THRU + AVAILABLE **1st Floor** 10,000 SF 2nd Floor 7,000 SF Rooftop Patio 2,000 SF LEASED WARNER ROAD W (P.B. 100, Pg. 3) ROAD 3







1st Floor Plan









# Photos





# Photos







# Photos





# Photos







# Photos











## **Location Map**



# **Great Location!**

Between Westerville and New Albany! Less than 1 mile from SR-161 3.5 miles from I-270



## **Flood Map**





Appraisal Brokerage Consulting Development

# **Demographics & Traffic**

**Demographic Summary Report** 

| Corner Building<br>5330 Warner Rd, Westerville, OH 43081 |                      |               |                | TIMS HAMPING VIEW