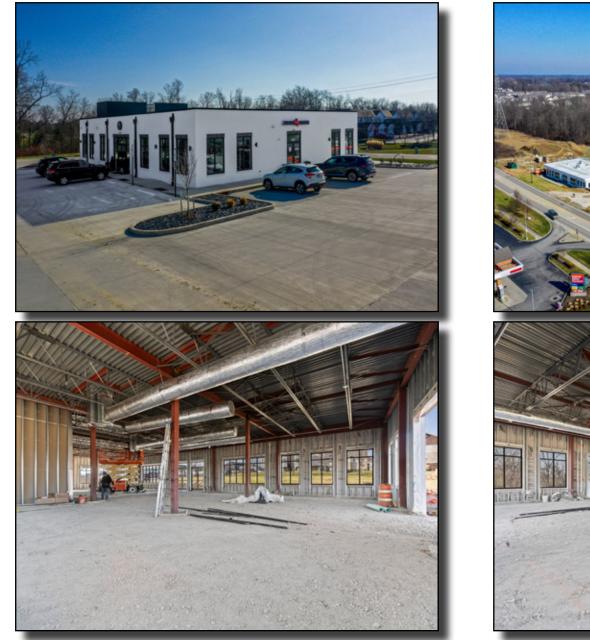

- SF                       |  |  |  |  |
| Lease Rate:    | Negotiable                                |  |  |  |  |
| Est. NNN's:    | \$4.00 - \$6.00/SF                        |  |  |  |  |
| Zoning:        | CPD - Commercial<br>Planned District      |  |  |  |  |
| Columbus Taxes |                                           |  |  |  |  |

Celebrating 87 Years as Central Ohio's Trusted Commercial Real Estate Experts

Appraisal Brokerage Consulting Development

HE ROBERT

COMPANY

# Renderings





## HAMIL TON ROAD m 00 P.B. RAW SU **104** Total Parking Spaces RSW LEASED + DRIVE THRU + AVAILABLE **1st Floor** 10,000 SF 2nd Floor 7,000 SF Rooftop Patio 2,000 SF LEASED WARNER ROAD W (P.B. 100, Pg. 3) ROAD 3







1st Floor Plan









# Photos





# Photos







# Photos





# Photos







# Photos











## **Location Map**



# **Great Location!**

Between Westerville and New Albany! Less than 1 mile from SR-161 3.5 miles from I-270



## **Flood Map**





Appraisal Brokerage Consulting Development

# **Demographics & Traffic**

**Demographic Summary Report** 

| Corner Building<br>5330 Warner Rd, Westerville, OH 43081 |                      |               |                | TIMS HAMPING VIEW