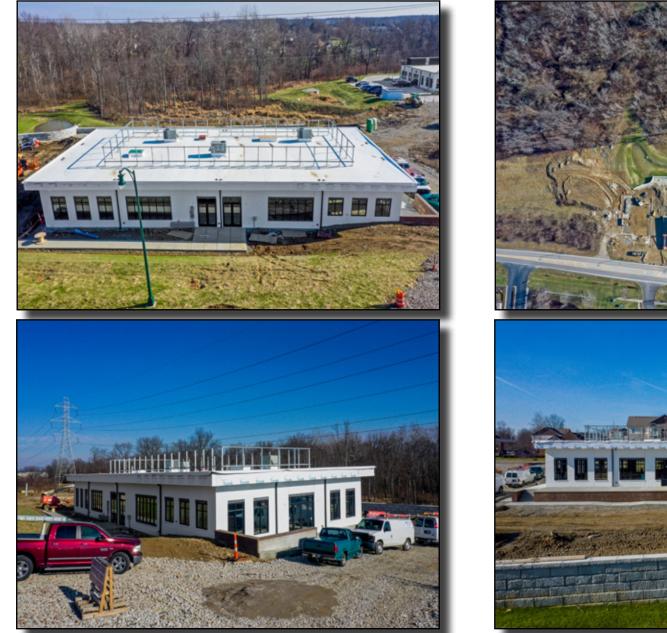

ailable:     | 1,000-17,000 +/- SF                       |  |  |  |  |
| Lease Rate:    | Negotiable                                |  |  |  |  |
| Est. NNN's:    | \$4.00 - \$6.00/SF                        |  |  |  |  |
| Zoning:        | CPD - Commercial<br>Planned District      |  |  |  |  |
| Columbus Taxes |                                           |  |  |  |  |

Celebrating 87 Years as Central Ohio's Trusted Commercial Real Estate Experts

Appraisal Brokerage Consulting Development

HE ROBERT

COMPANY

# Renderings





## HAMIL TON ROAD m 00 P.B. RAW SU **104** Total Parking Spaces RSW LEASED + DRIVE THRU + AVAILABLE **1st Floor** 10,000 SF 2nd Floor 7,000 SF Rooftop Patio 2,000 SF LEASED WARNER ROAD W (P.B. 100, Pg. 3) ROAD 3







1st Floor Plan









# Photos





# Photos







# Photos





# Photos







# Photos











## **Location Map**



# **Great Location!**

Between Westerville and New Albany! Less than 1 mile from SR-161 3.5 miles from I-270



## **Flood Map**





Appraisal Brokerage Consulting Development

# **Demographics & Traffic**

**Demographic Summary Report** 

| Corner Building<br>5330 Warner Rd, Westerville, OH 43081 |                      |               |                | TIMS HAMPING VIEW