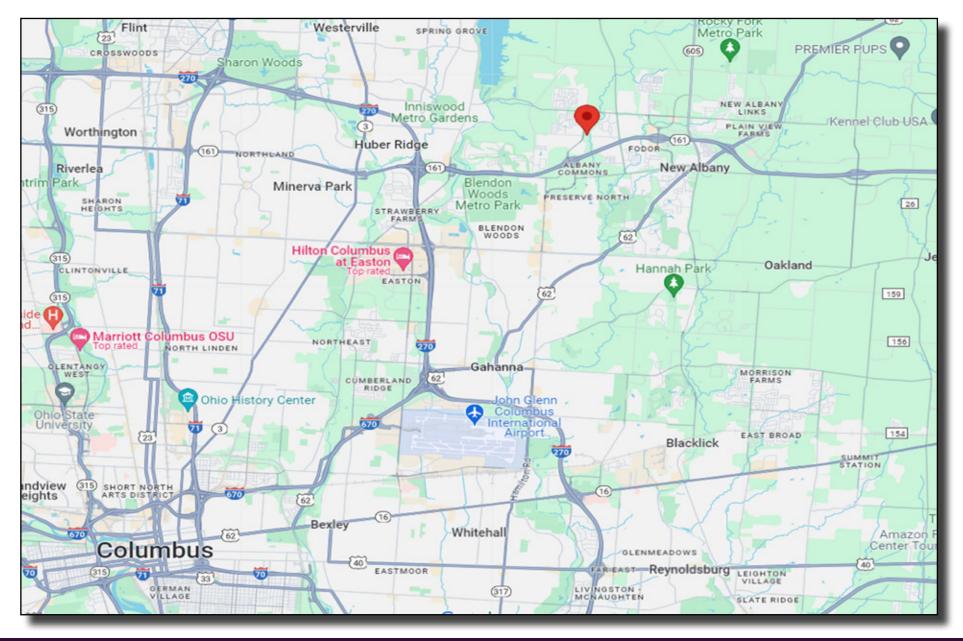

## **Location Map**

# **Great Location!**

Between Westerville and New Albany! Less than 1 mile from SR-161 3.5 miles from I-270