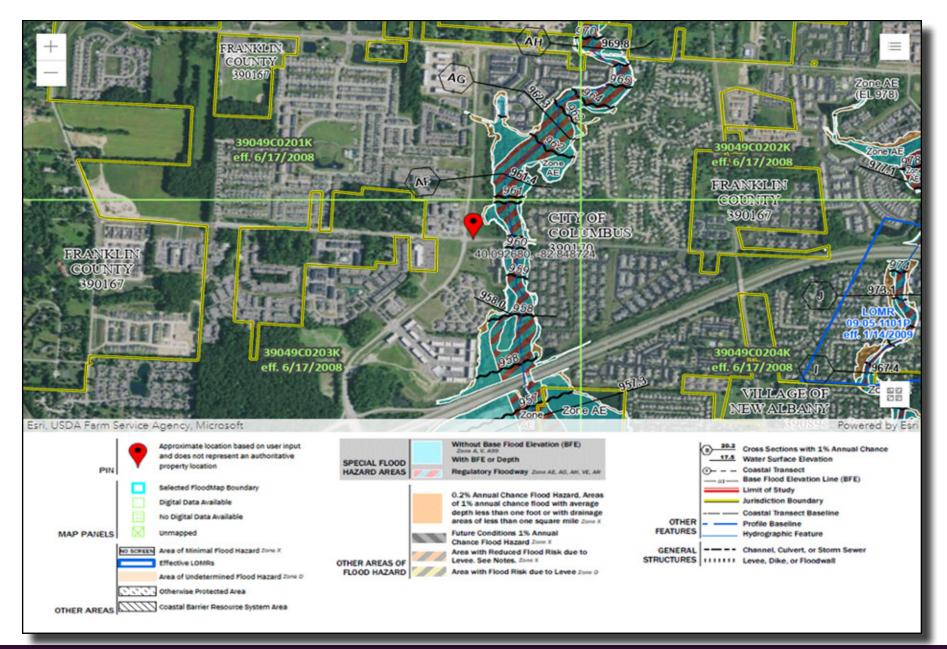

|  |  |  |
| Zoning:        | CPD - Commercial<br>Planned District      |  |  |  |  |
| Columbus Taxes |                                           |  |  |  |  |

Celebrating 87 Years as Central Ohio's Trusted Commercial Real Estate Experts

Appraisal Brokerage Consulting Development

HE ROBERT

COMPANY

# Renderings





## HAMIL TON ROAD m 00 P.B. RAW SU **104** Total Parking Spaces RSW LEASED + DRIVE THRU + AVAILABLE **1st Floor** 10,000 SF 2nd Floor 7,000 SF Rooftop Patio 2,000 SF LEASED WARNER ROAD W (P.B. 100, Pg. 3) ROAD 3







1st Floor Plan









# Photos





# Photos







# Photos





# Photos







# Photos











## **Location Map**



# **Great Location!**

Between Westerville and New Albany! Less than 1 mile from SR-161 3.5 miles from I-270



## **Flood Map**





Appraisal Brokerage Consulting Development

# **Demographics & Traffic**

**Demographic Summary Report** 

| Corner Building<br>5330 Warner Rd, Westerville, OH 43081 |                      |               |                | TIMS HAMPING VIEW