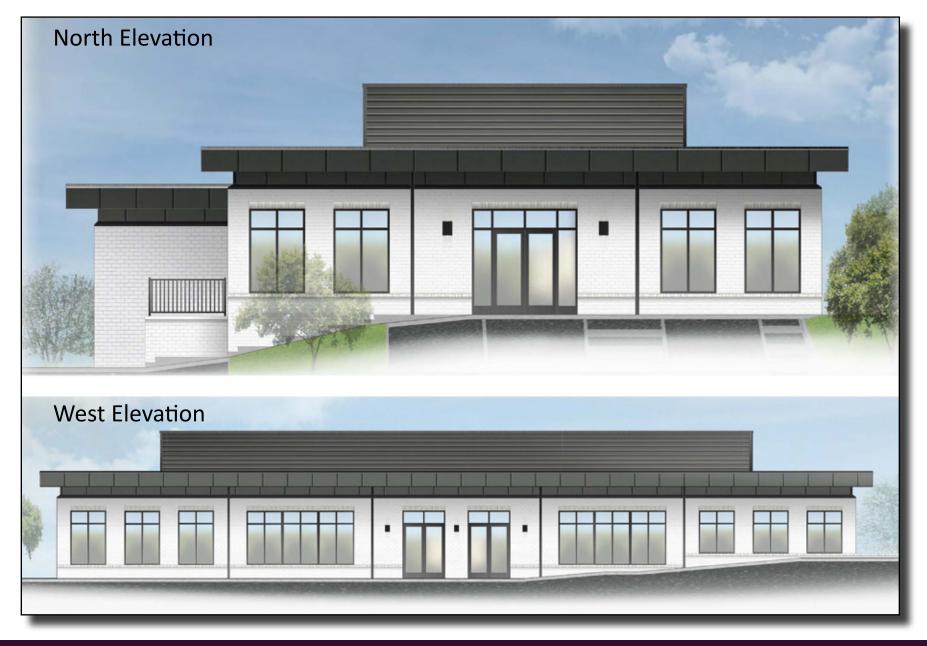

----------------------------|--|--|--|--|
| County:        | Franklin                                  |  |  |  |  |
| PID:           | 010-263114-00                             |  |  |  |  |
| Location:      | NE corner of Hamilton Rd<br>& Warner Rd   |  |  |  |  |
| Available:     | 1,000-17,000 +/- SF                       |  |  |  |  |
| Lease Rate:    | Negotiable                                |  |  |  |  |
| Est. NNN's:    | \$4.00 - \$6.00/SF                        |  |  |  |  |
| Zoning:        | CPD - Commercial<br>Planned District      |  |  |  |  |
| Columbus Taxes |                                           |  |  |  |  |

Celebrating 87 Years as Central Ohio's Trusted Commercial Real Estate Experts

Appraisal Brokerage Consulting Development

HE ROBERT

COMPANY

# Renderings





## HAMIL TON ROAD m 00 P.B. RAW SU **104** Total Parking Spaces RSW LEASED + DRIVE THRU + AVAILABLE **1st Floor** 10,000 SF 2nd Floor 7,000 SF Rooftop Patio 2,000 SF LEASED WARNER ROAD W (P.B. 100, Pg. 3) ROAD 3







1st Floor Plan









# Photos





# Photos







# Photos





# Photos







# Photos











## **Location Map**



# **Great Location!**

Between Westerville and New Albany! Less than 1 mile from SR-161 3.5 miles from I-270



## **Flood Map**





Appraisal Brokerage Consulting Development

# **Demographics & Traffic**

**Demographic Summary Report** 

| Corner Building<br>5330 Warner Rd, Westerville, OH 43081 |                      |               |                | TIMS HAMPING VIEW