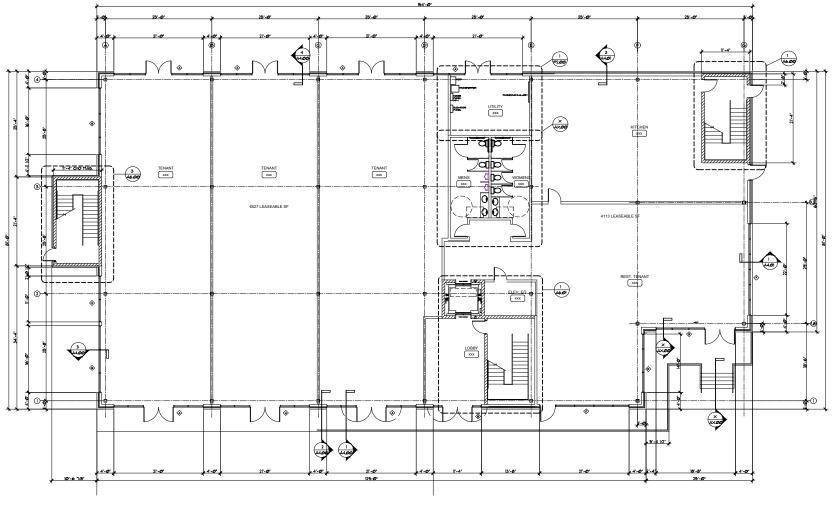

## HAMIL TON ROAD m 00 P.B. RAW SU **104** Total Parking Spaces RSW LEASED + DRIVE THRU + AVAILABLE **1st Floor** 10,000 SF 2nd Floor 7,000 SF Rooftop Patio 2,000 SF LEASED WARNER ROAD W (P.B. 100, Pg. 3) ROAD 3

1st Floor Plan