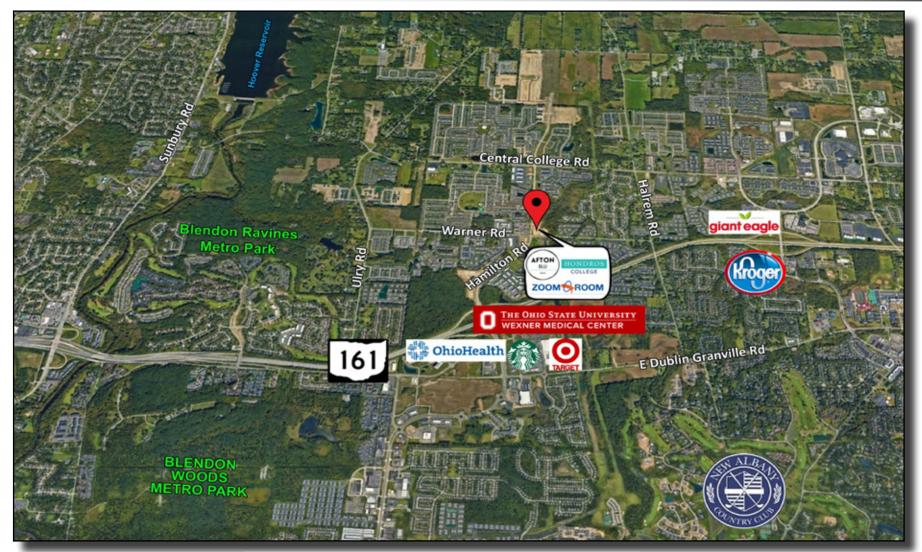

## **Location Map**

# **Great Location!**

Between Westerville and New Albany! Less than 1 mile from SR-161 3.5 miles from I-270