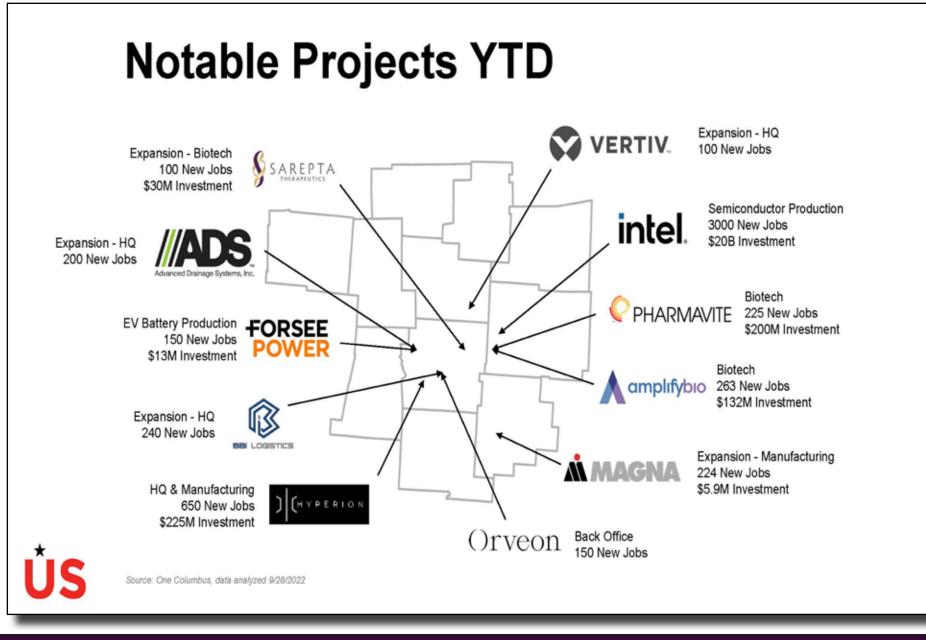

# **MIXED-USE DEVELOPMENT!**

Hondros Crossing is a 6.4-acre mixed-use development in Westerville, Ohio. Located in a strong retail market with great demographics, this new retail development will service some of the most affluent communities in one of the fastest growing sub-markets in Columbus. It is less than 1 mile from SR-161 and 3.5 miles from I-270. The site is caddy corner from the newly acquired Turkey Hill development and is surrounded by thousands of new apartments within a 1-mile radius. Hamilton Quarter Project, less than one mile south of West Albany Crossing, 700,000 SF of new office space, a new Ohio State University Hospital, 800 multi-family units, and 130 senior housing units. In addition, roadway improvements will be completed to Warner and Hamilton Roads creating a projected
20,000 cars/day along Hamilton Road! Join current tenants Hondros College, Zoom Room Dog Training, Afton Blu Hair Salon and Four Eight Fitness in this unique mixed-use development.