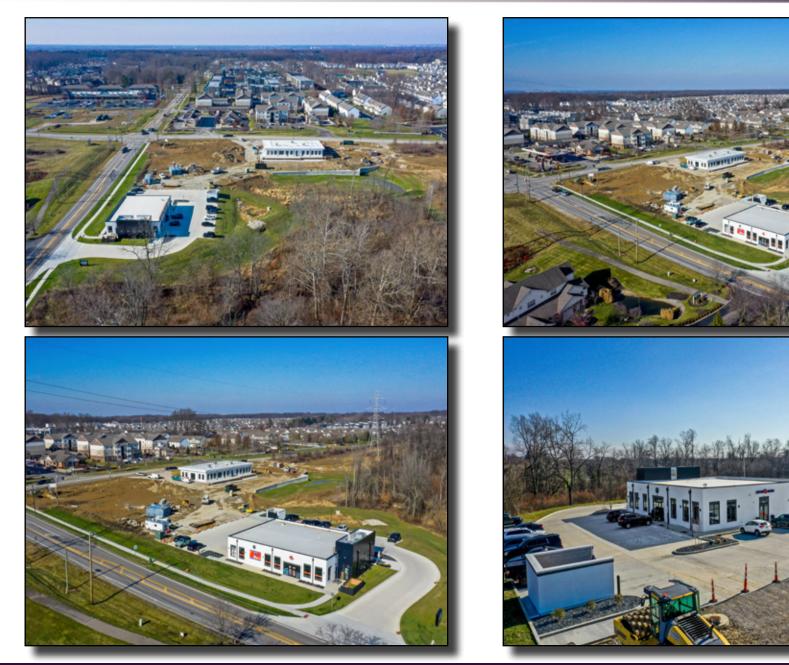

,000-17,000 +/- SF                       |  |  |  |  |
| Lease Rate:    | Negotiable                                |  |  |  |  |
| Est. NNN's:    | \$4.00 - \$6.00/SF                        |  |  |  |  |
| Zoning:        | CPD - Commercial<br>Planned District      |  |  |  |  |
| Columbus Taxes |                                           |  |  |  |  |

Celebrating 87 Years as Central Ohio's Trusted Commercial Real Estate Experts

Appraisal Brokerage Consulting Development

HE ROBERT

COMPANY

# Renderings





## HAMIL TON ROAD m 00 P.B. RAW SU **104** Total Parking Spaces RSW LEASED + DRIVE THRU + AVAILABLE **1st Floor** 10,000 SF 2nd Floor 7,000 SF Rooftop Patio 2,000 SF LEASED WARNER ROAD W (P.B. 100, Pg. 3) ROAD 3







1st Floor Plan









# Photos





# Photos







# Photos





# Photos







# Photos











## **Location Map**



# **Great Location!**

Between Westerville and New Albany! Less than 1 mile from SR-161 3.5 miles from I-270



## **Flood Map**





Appraisal Brokerage Consulting Development

# **Demographics & Traffic**

**Demographic Summary Report** 

| Corner Building<br>5330 Warner Rd, Westerville, OH 43081 |                      |               |                | TIMS HAMPING VIEW