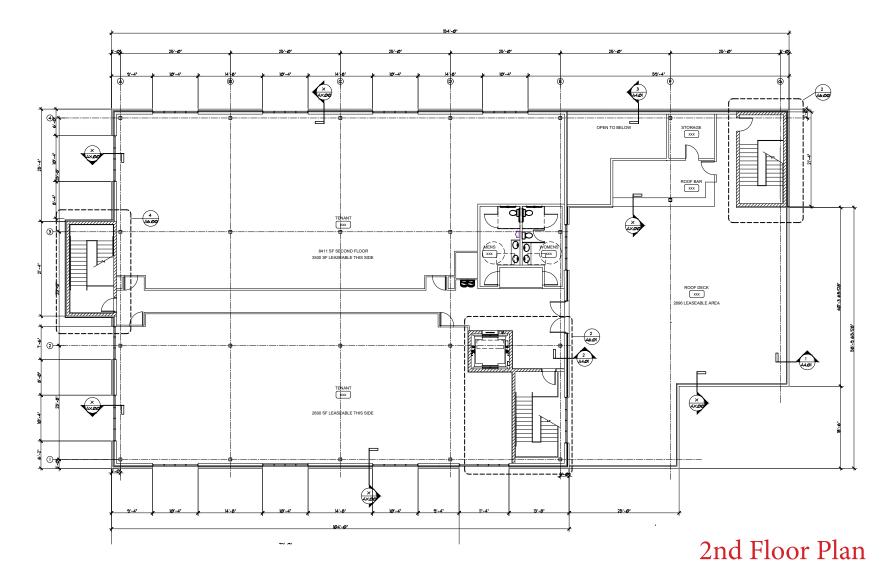

rner Rd   |  |  |  |  |
| Available:     | 1,000-17,000 +/- SF                       |  |  |  |  |
| Lease Rate:    | Negotiable                                |  |  |  |  |
| Est. NNN's:    | \$4.00 - \$6.00/SF                        |  |  |  |  |
| Zoning:        | CPD - Commercial<br>Planned District      |  |  |  |  |
| Columbus Taxes |                                           |  |  |  |  |

Celebrating 87 Years as Central Ohio's Trusted Commercial Real Estate Experts

Appraisal Brokerage Consulting Development

HE ROBERT

COMPANY

# Renderings





## HAMIL TON ROAD m 00 P.B. RAW SU **104** Total Parking Spaces RSW LEASED + DRIVE THRU + AVAILABLE **1st Floor** 10,000 SF 2nd Floor 7,000 SF Rooftop Patio 2,000 SF LEASED WARNER ROAD W (P.B. 100, Pg. 3) ROAD 3







1st Floor Plan









# Photos





# Photos







# Photos





# Photos







# Photos











## **Location Map**



# **Great Location!**

Between Westerville and New Albany! Less than 1 mile from SR-161 3.5 miles from I-270



## **Flood Map**





Appraisal Brokerage Consulting Development

# **Demographics & Traffic**

**Demographic Summary Report** 

| Corner Building<br>5330 Warner Rd, Westerville, OH 43081 |                      |               |                | TIMS HAMPING VIEW