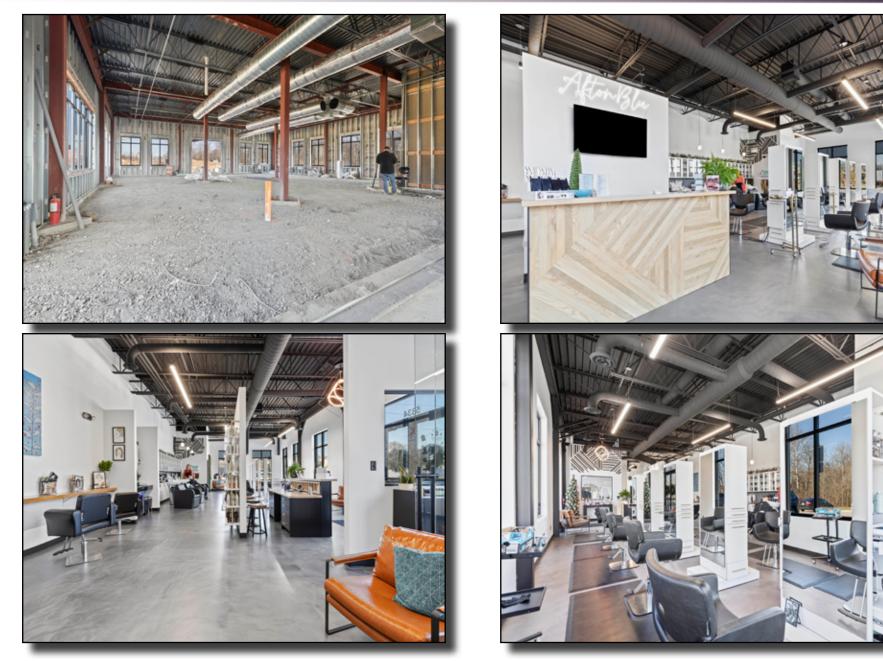

|  |  |  |  |
| Lease Rate:    | Negotiable                                |  |  |  |  |
| Est. NNN's:    | \$4.00 - \$6.00/SF                        |  |  |  |  |
| Zoning:        | CPD - Commercial<br>Planned District      |  |  |  |  |
| Columbus Taxes |                                           |  |  |  |  |

Celebrating 87 Years as Central Ohio's Trusted Commercial Real Estate Experts

Appraisal Brokerage Consulting Development

HE ROBERT

COMPANY

# Renderings





## HAMIL TON ROAD m 00 P.B. RAW SU **104** Total Parking Spaces RSW LEASED + DRIVE THRU + AVAILABLE **1st Floor** 10,000 SF 2nd Floor 7,000 SF Rooftop Patio 2,000 SF LEASED WARNER ROAD W (P.B. 100, Pg. 3) ROAD 3







1st Floor Plan









# Photos





# Photos







# Photos





# Photos







# Photos











## **Location Map**



# **Great Location!**

Between Westerville and New Albany! Less than 1 mile from SR-161 3.5 miles from I-270



## **Flood Map**





Appraisal Brokerage Consulting Development

# **Demographics & Traffic**

**Demographic Summary Report** 

| Corner Building<br>5330 Warner Rd, Westerville, OH 43081 |                      |               |                | TIMS HAMPING VIEW