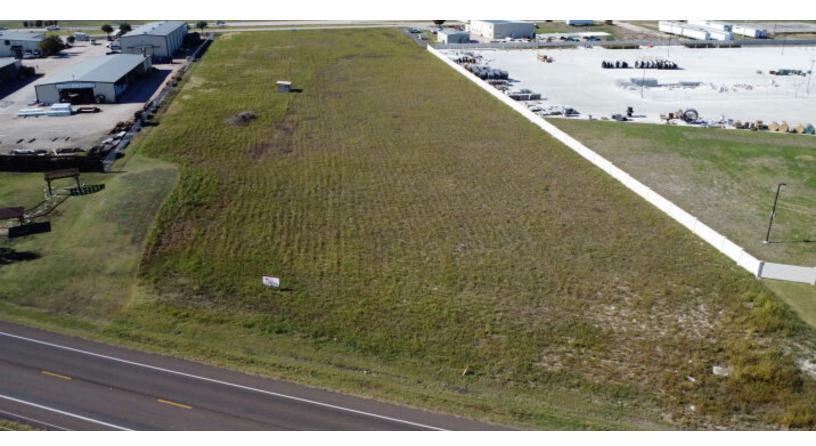

5.5 ac US-77, Waxahachie, TX 75165

## I-35E & US-77

5.5 ACRES with I-35E & US-77 Road Frontage

Listing Added: Today Listing Updated: Today

| Details        |            |                  |       |
|----------------|------------|------------------|-------|
| Property Type  | Industrial | Subtype          | Flex  |
| Square Footage | 240.141    | Lot Size (acres) | 5.521 |

### **Marketing Description**

5 ACRES WITH I-35 & HWY 77 FRONTAGE! This property is located in southern WAXAHACHIE just 30 miles south of DALLAS and 60 miles north of WACO. Land is currently zoned Light Industrial and is a great location for warehousing, wholesale, light manufacturing and assembly, distribution, storage, etc.