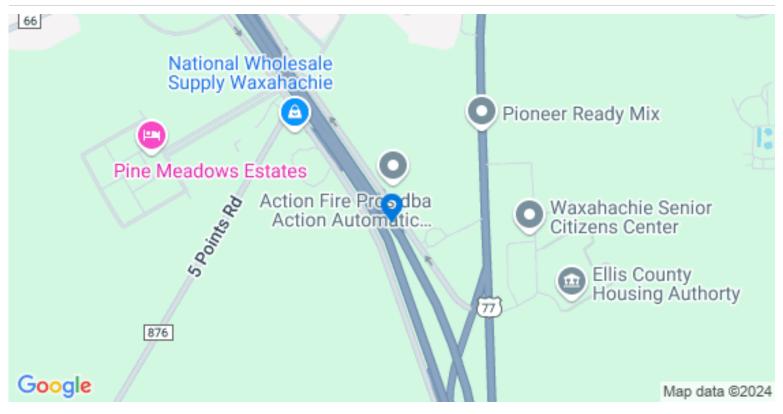

|
|----------------|------------|------------------|-------|
| Property Type  | Industrial | Subtype          | Flex  |
| Square Footage | 240.141    | Lot Size (acres) | 5.521 |

### **Marketing Description**

5 ACRES WITH I-35 & HWY 77 FRONTAGE! This property is located in southern WAXAHACHIE just 30 miles south of DALLAS and 60 miles north of WACO. Land is currently zoned Light Industrial and is a great location for warehousing, wholesale, light manufacturing and assembly, distribution, storage, etc.

## Investment Highlights

Oncor Electric just built a new facility adjacent to the subject property.

Waxahachie has announced a new highschool will be constructed just south of the location off US-77.

TxDOT has proposed a new road connecting US-287 to US-77.

### Location (1 Location)



### Property Photos (8 photos)