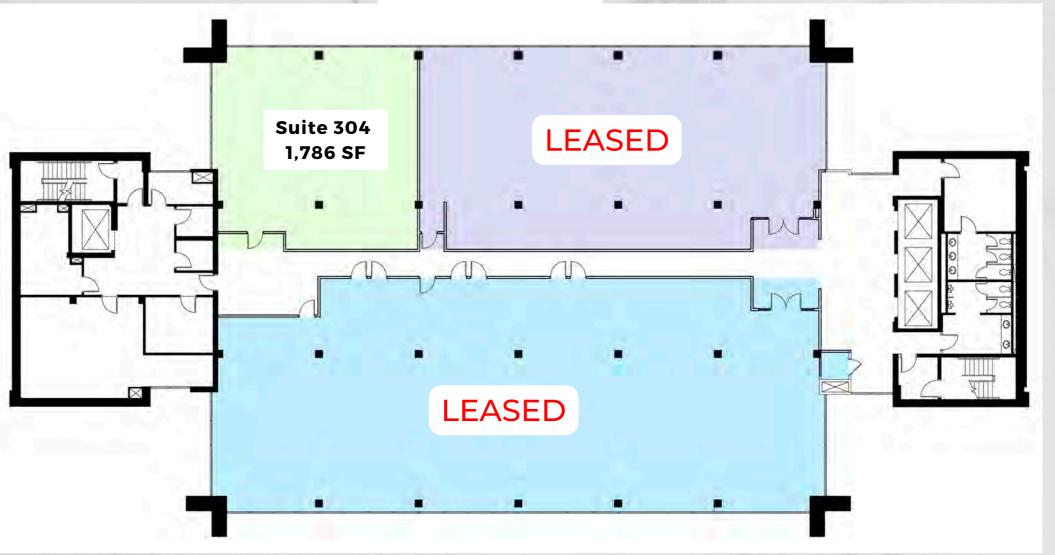

# AVAILABILITY

| BLDG | SUITE#  | RSF        | PSF/YR   | EST.<br>2024 CAM | CONDITION                              |
|------|---------|------------|----------|------------------|----------------------------------------|
| 5801 | Floor 2 | 13,165 RSF | \$36 NNN | \$15.52          | Available<br>10/1/25                   |
| 5801 | 304     | 1,786 RSF  | \$36 NNN | \$15.52          | Partially<br>Improved                  |
| 5811 | 200     | 2,366 RSF  | \$36 NNN | \$16.30          | Improved / Ready<br>for Occupancy      |
| 5811 | 205     | 1,524 RSF  | \$36 NNN | \$16.30          | Available                              |
| 5811 | Floor 4 | 5,833 RSF  | \$36 NNN | \$16.30          | Grey Shell / Ready<br>for Improvements |

# FLOOR PLAN

5801 - Suite 304

O Located off of Tamiami Trail North

5811 Pelican Bay Blvd

Naples, Florida 34108