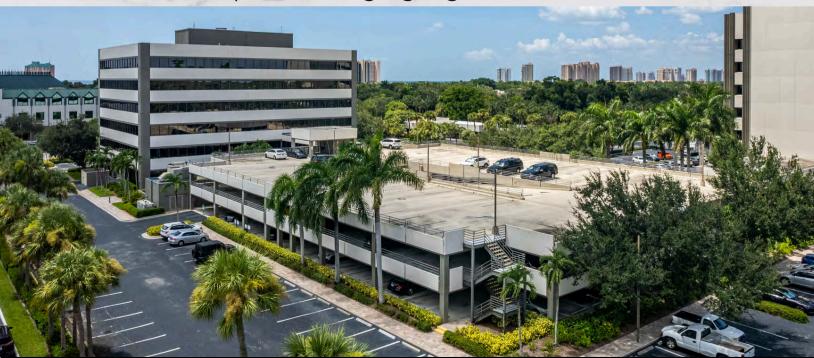

# **AMENITIES**

Unique to Naples, this 9.9 acre corporate campus includes an on-site café, conference center, and proprietary parking garage. Office towers feature brand new office suites with customizable floor plans and finishes, striking Gulf Coast views, and esteemed co-tenants.

# FEATURES & AMENITIES

Unique Class A two-building Office Campus

Total NRA: 174,690 SF

Prominent Tenant signage available

Parking Ratio: 3.5/1,000 Includes: 242 covered garage spaces & 374 surface spaces

Tenant event space & conference area