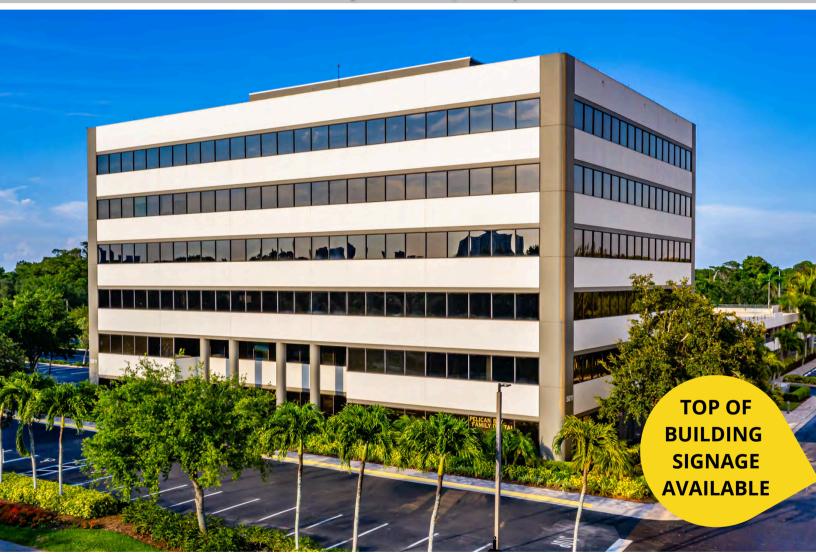

NOTE: CAM includes full electric, water, & janitorial services

The Offices at Pelican Bay offers ready-to-go Class A office suites that can be designed to accommodate your needs.

Top of building signage available!

# FEATURES & AMENITIES

Unique Class A two-building Office Campus

Total NRA: 174,690 SF

Prominent Tenant signage available

Parking Ratio: 3.5/1,000 Includes: 242 covered garage spaces & 374 surface spaces

Tenant event space & conference area