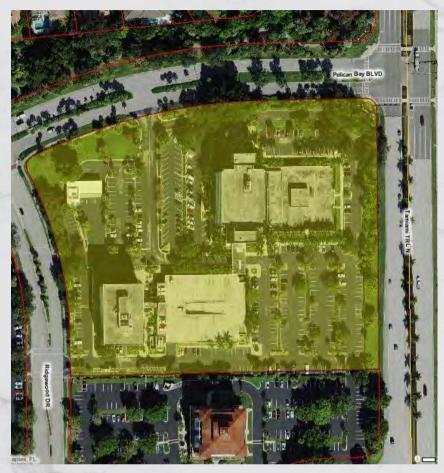

# **AMENITIES**

Unique to Naples, this 9.9 acre corporate campus includes an on-site café, conference center, and proprietary parking garage. Office towers feature brand new office suites with customizable floor plans and finishes, striking Gulf Coast views, and esteemed co-tenants.

# FEATURES & AMENITIES

Unique Class A two-building Office Campus

Total NRA: 174,690 SF

Prominent Tenant signage available

Parking Ratio: 3.5/1,000 Includes: 242 covered garage spaces & 374 surface spaces

Tenant event space & conference area