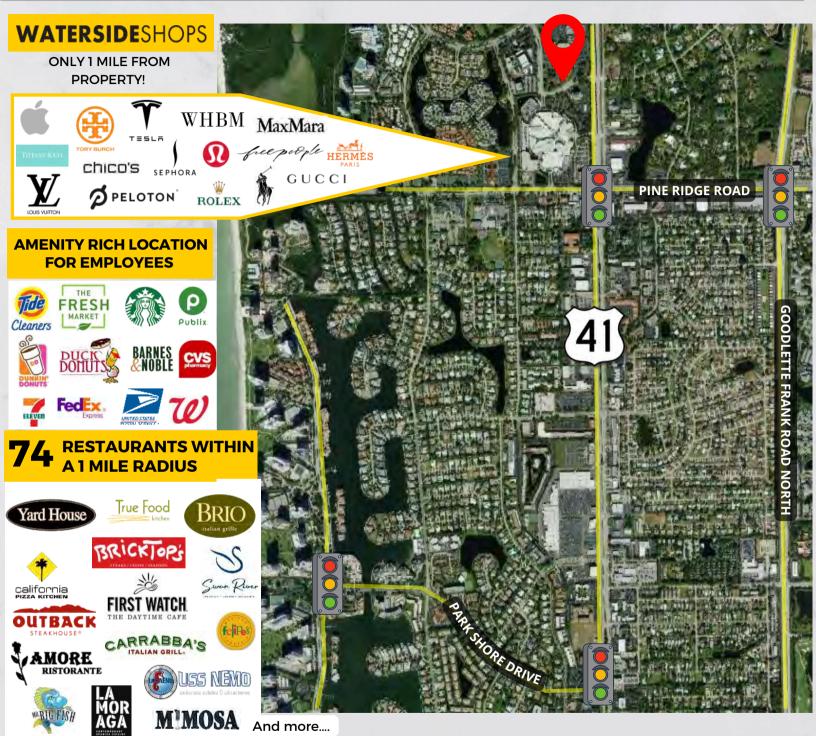

## LOCATIONAL ADVANTAGE

The Offices at Pelican Bay are situated between **Downtown and North Naples**, across from the exquisite **Waterside Shops**, dining favorites, and the acclaimed Artis-Naples Philharmonic. With a **signalized intersection** on US41, the property offers ease of access and superior proximity to Pelican Bay clientele.

| DEMOGRAPHICS<br>(2024)     | 1 MILE                                      | 3 MILES   | 5 MILES   |  |
|----------------------------|---------------------------------------------|-----------|-----------|--|
| Est. Population            | 5,938                                       | 44,866    | 91,030    |  |
| Est. Avg. Household Income | \$198,818                                   | \$177,878 | \$166,058 |  |
| 2023 AADT Traffic Count    | 57,000 cars on Tamiami<br>Trail North daily |           |           |  |