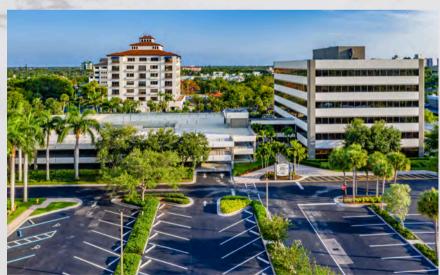

## LOCATIONAL ADVANTAGE

The Offices at Pelican Bay are situated between **Downtown and North Naples**, across from the exquisite **Waterside Shops**, dining favorites, and the acclaimed Artis-Naples Philharmonic. With a **signalized intersection** on US41, the property offers ease of access and superior proximity to Pelican Bay clientele.

# **AMENITIES**

Unique to Naples, this 9.9 acre corporate campus includes an on-site café, conference center, and proprietary parking garage. Office towers feature brand new office suites with customizable floor plans and finishes, striking Gulf Coast views, and esteemed co-tenants.

# FEATURES & AMENITIES

Unique Class A two-building Office Campus

Total NRA: 174,690 SF

Prominent Tenant signage available

Parking Ratio: 3.5/1,000 Includes: 242 covered garage spaces & 374 surface spaces

Tenant event space & conference area