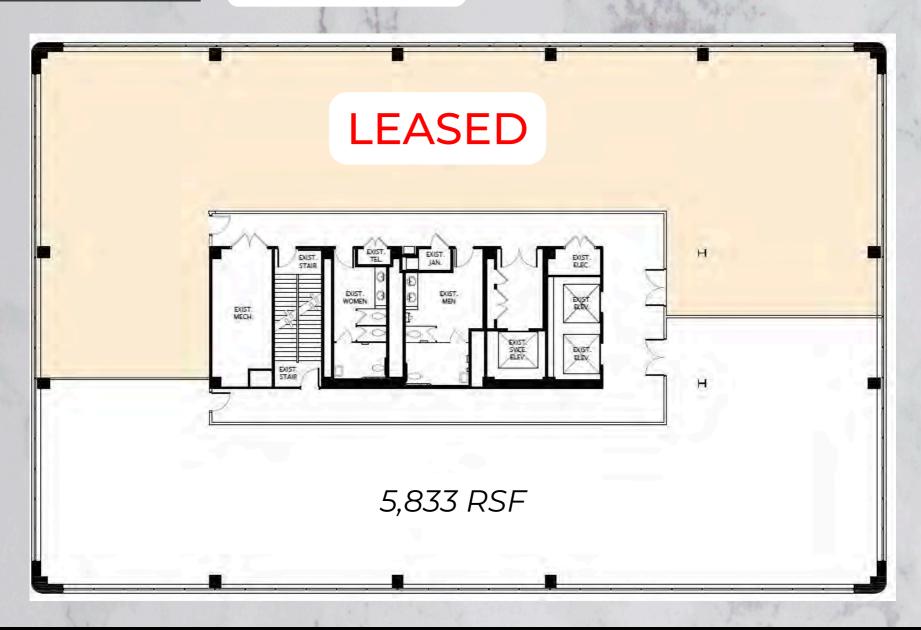

## THE OFFICES AT PELICAN BAY

O Located off of Tamiami Trail North

5811 Pelican Bay Blvd | Naples, Florida 34108

FLOOR PLAN

5811 - 4th Floor

O Located off of Tamiami Trail North

5811 Pelican Bay Blvd | Naples, Florida 34108

# AVAILABILITY

| BLDG | SUITE#  | RSF        | PSF/YR   | EST.<br>2024 CAM | CONDITION                              |
|------|---------|------------|----------|------------------|----------------------------------------|
| 5801 | Floor 2 | 13,165 RSF | \$36 NNN | \$15.52          | Available<br>10/1/25                   |
| 5801 | 304     | 1,786 RSF  | \$36 NNN | \$15.52          | Partially<br>Improved                  |
| 5811 | 200     | 2,366 RSF  | \$36 NNN | \$16.30          | Improved / Ready<br>for Occupancy      |
| 5811 | 205     | 1,524 RSF  | \$36 NNN | \$16.30          | Available                              |
| 5811 | Floor 4 | 5,833 RSF  | \$36 NNN | \$16.30          | Grey Shell / Ready<br>for Improvements |