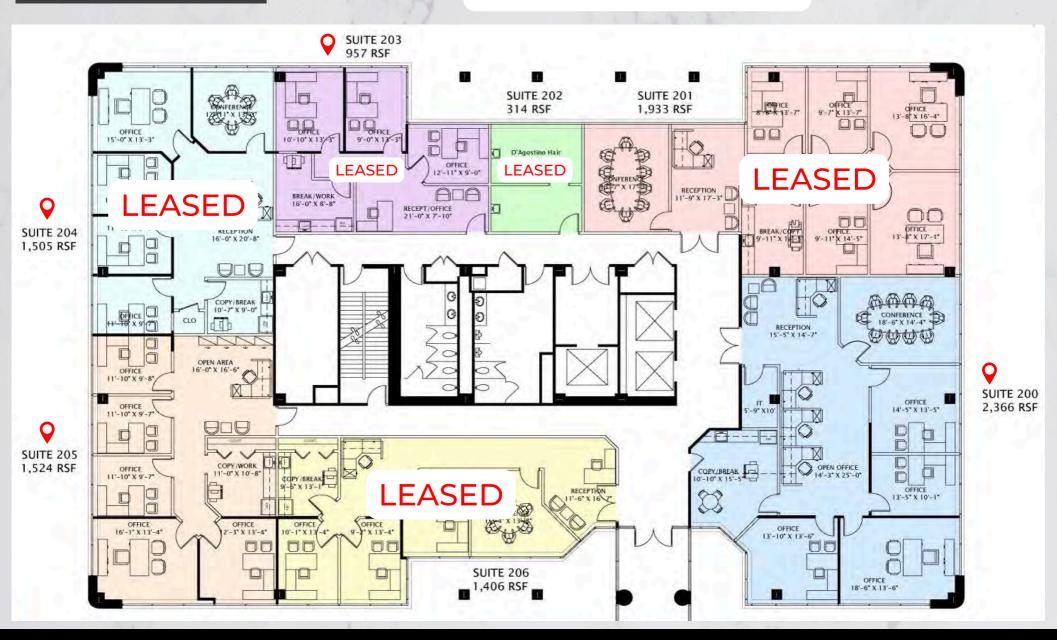

## FLOOR PLAN

5811 - Suites 200 & 201

Investment Properties Corporation

# AVAILABILITY

| BLDG | SUITE#  | RSF        | PSF/YR   | EST.<br>2024 CAM | CONDITION                              |
|------|---------|------------|----------|------------------|----------------------------------------|
| 5801 | Floor 2 | 13,165 RSF | \$36 NNN | \$15.52          | Available<br>10/1/25                   |
| 5801 | 304     | 1,786 RSF  | \$36 NNN | \$15.52          | Partially<br>Improved                  |
| 5811 | 200     | 2,366 RSF  | \$36 NNN | \$16.30          | Improved / Ready<br>for Occupancy      |
| 5811 | 205     | 1,524 RSF  | \$36 NNN | \$16.30          | Available                              |
| 5811 | Floor 4 | 5,833 RSF  | \$36 NNN | \$16.30          | Grey Shell / Ready<br>for Improvements |