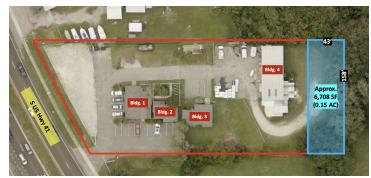

# **AERIAL MAP**

#### AVAILABLE

- 798 SF Office Building
  - Freestanding
  - 2023 Full Renovations
  - Ideal for Office, Showroom, Retail
- Approx. 6,708 SF (0.15 AC) Outdoor Storage