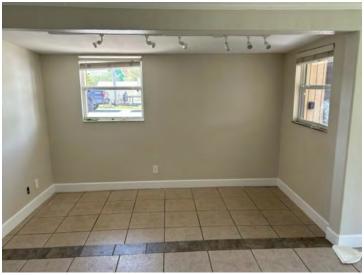

#### AVAILABLE

- 798 SF Office Building
  - Freestanding
  - 2023 Full Renovations
  - Ideal for Office, Showroom, Retail
- Approx. 6,708 SF (0.15 AC) Outdoor Storage