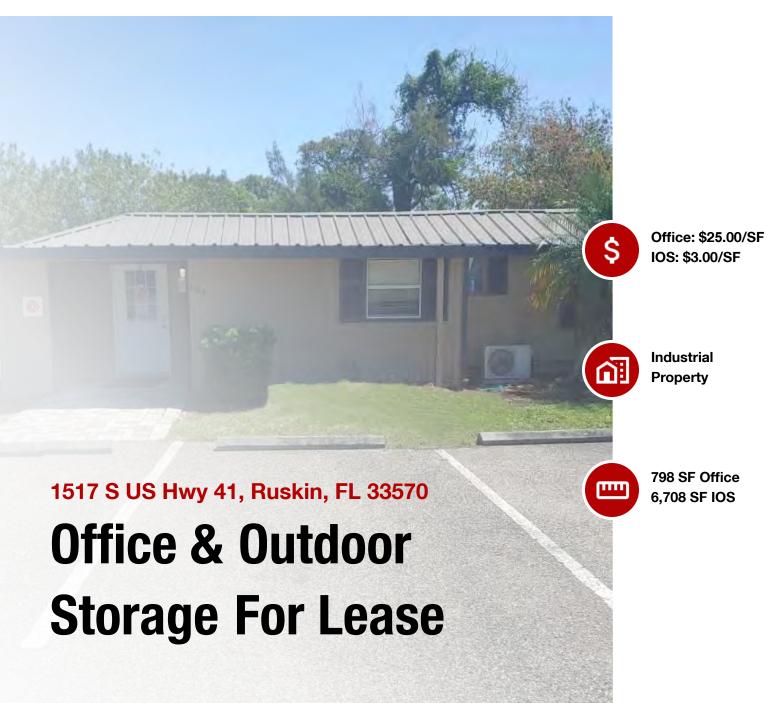

#### **OFFERING SUMMARY**

| Zoning:           | CI                  |  |  |  |
|-------------------|---------------------|--|--|--|
| Market:           | Tampa/St Petersburg |  |  |  |
| Submarket:        | SE Hillsborough     |  |  |  |
| OFFICE/SHOWRO     | OM                  |  |  |  |
| Available SF:     | 798 SF              |  |  |  |
| Asking Base Rate: | \$25.00/SF (NNN)    |  |  |  |
| Year Built/Renov: | 1947/2023           |  |  |  |
| OUTDOOR STORA     | .GE                 |  |  |  |
| Available SF:     | Approx. 6,708 SF    |  |  |  |
| Asking Rate:      | \$3.00/SF           |  |  |  |

#### **PROPERTY OVERVIEW**

Leasing opportunity located on 1.33 acres in Ruskin, FL - Hillsborough County. Great commercial location with frontage on Hwy 41 and easy access to I-75. Located 4.4 miles west of the 1.1M SF Amazon Fulfillment Center. Zoned Commercial Intensive and can accommodate all commercial vehicle types.

#### AVAILABLE

- 798 SF Office Building
  - Freestanding
  - 2023 Full Renovations
  - Ideal for Office, Showroom, Retail
- Approx. 6,708 SF (0.15 AC) Outdoor Storage

#### **PROPERTY HIGHLIGHTS**

- Easy Access to I-75
- Fenced & Gated Property
- Zoning: CI (Commercial Intensive)
- Parking: Accommodates All Commercial Vehicle Types