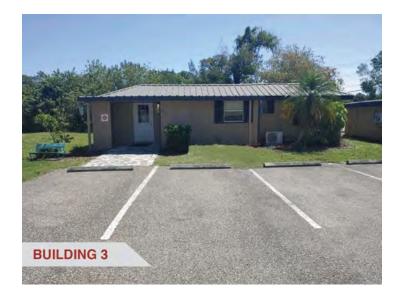

|  |  |
| Available SF:     | Approx. 6,708 SF    |  |  |  |
| Asking Rate:      | \$3.00/SF           |  |  |  |

#### **PROPERTY OVERVIEW**

Leasing opportunity located on 1.33 acres in Ruskin, FL - Hillsborough County. Great commercial location with frontage on Hwy 41 and easy access to I-75. Located 4.4 miles west of the 1.1M SF Amazon Fulfillment Center. Zoned Commercial Intensive and can accommodate all commercial vehicle types.

#### AVAILABLE

- 798 SF Office Building
  - Freestanding
  - 2023 Full Renovations
  - Ideal for Office, Showroom, Retail
- Approx. 6,708 SF (0.15 AC) Outdoor Storage

#### **PROPERTY HIGHLIGHTS**

- Easy Access to I-75
- Fenced & Gated Property
- Zoning: CI (Commercial Intensive)
- Parking: Accommodates All Commercial Vehicle Types

## OFFICE BLDG. 3















Each Office Independently Owned and Operated

# **AERIAL MAP**







### **DEMOGRAPHICS MAP & REPORT**





| POPULATION           | 0.5 MILES | 1 MILE | 1.5 MILES |
|----------------------|-----------|--------|-----------|
| Total Population     | 948       | 4,896  | 11,139    |
| Average Age          | 35.5      | 37.5   | 36.4      |
| Average Age (Male)   | 33.0      | 35.2   | 34.6      |
| Average Age (Female) | 35.5      | 38.9   | 37.8      |

| HOUSEHOLDS & INCOME | 0.5 MILES | 1 MILE    | 1.5 MILES |
|---------------------|-----------|-----------|-----------|
| Total Households    | 403       | 1,872     | 3,942     |
| # of Persons per HH | 2.4       | 2.6       | 2.8       |
| Average HH Income   | \$47,706  | \$59,783  | \$65,052  |
| Average House Value | \$129,