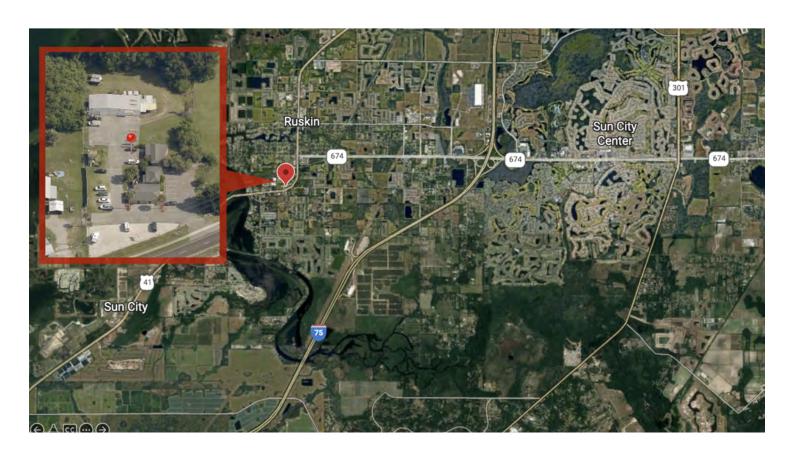

# **AERIAL MAP**

#### **PROPERTY OVERVIEW**

Leasing opportunity located on 1.33 acres in Ruskin, FL - Hillsborough County. Great commercial location with frontage on Hwy 41 and easy access to I-75. Located 4.4 miles west of the 1.1M SF Amazon Fulfillment Center. Zoned Commercial Intensive and can accommodate all commercial vehicle types.