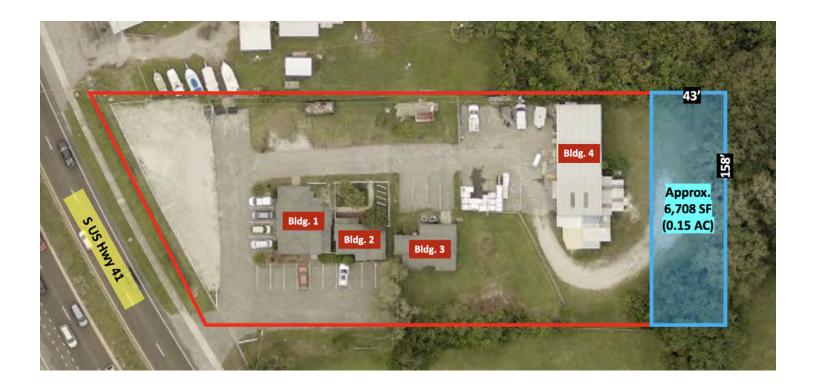

#### **PROPERTY OVERVIEW**

Leasing opportunity located on 1.33 acres in Ruskin, FL - Hillsborough County. Great commercial location with frontage on Hwy 41 and easy access to I-75. Located 4.4 miles west of the 1.1M SF Amazon Fulfillment Center. Zoned Commercial Intensive and can accommodate all commercial vehicle types.

#### AVAILABLE

- 798 SF Office Building
  - Freestanding
  - 2023 Full Renovations
  - Ideal for Office, Showroom, Retail
- Approx. 6,708 SF (0.15 AC) Outdoor Storage