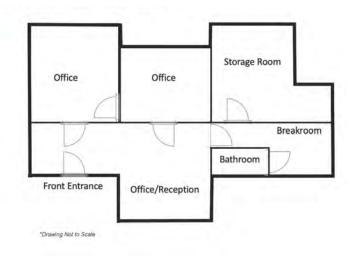

#### AVAILABLE

- 798 SF Office Building
  - Freestanding
  - 2023 Full Renovations
  - Ideal for Office, Showroom, Retail
- Approx. 6,708 SF (0.15 AC) Outdoor Storage