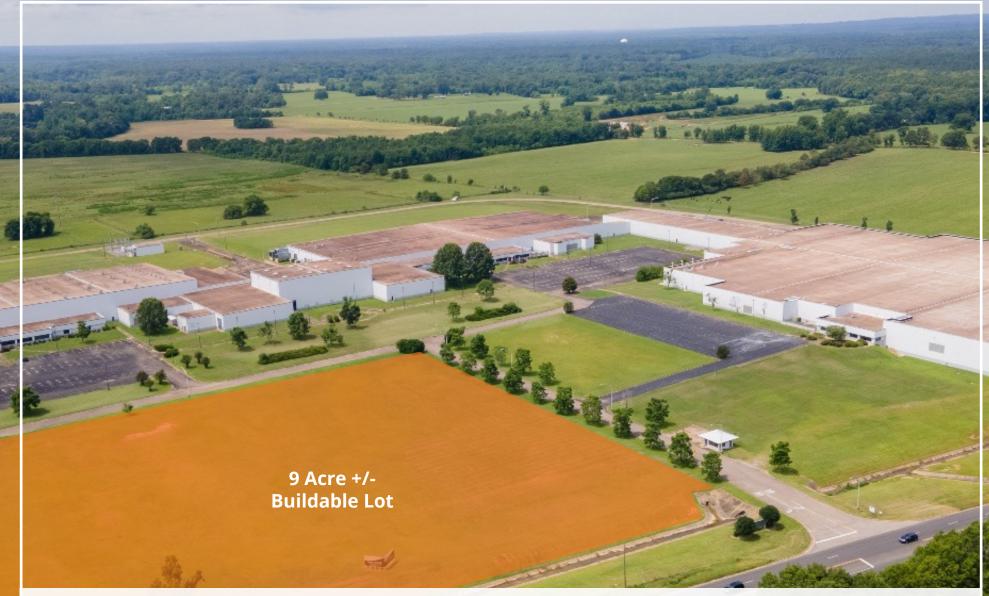

## FOR LEASE | 226,823 SF 3145 ELMORE ROAD | WETUMPKA, AL

### PHOENIX

INVESTORS

Opportunity. Execution. Value Creation.

KURT JENSEN 262-308-0008 | KURT@PHOENIXINVESTORS.COM

This document has been prepared by Phoenix Investors for advertising and general information only. Phoenix Investors makes no guarantees, representations, or warranties of any kind, expressed or implied, regarding the information including, but not limited to, warranties of content, accuracy, and reliability.



N → ROOM TO EXPAND ONN → 100+ ACRES







CLOSE TO 12 COLLEGES & UNIVERSITIES





## **PROPERTY DETAILS**

#### 3145 ELMORE ROAD | WETUMPKA, AL

| AVAILABLE SPACE    | 226,823 SF                           |
|--------------------|--------------------------------------|
| MINIMUM DIVISIBLE  | 3,344 SF