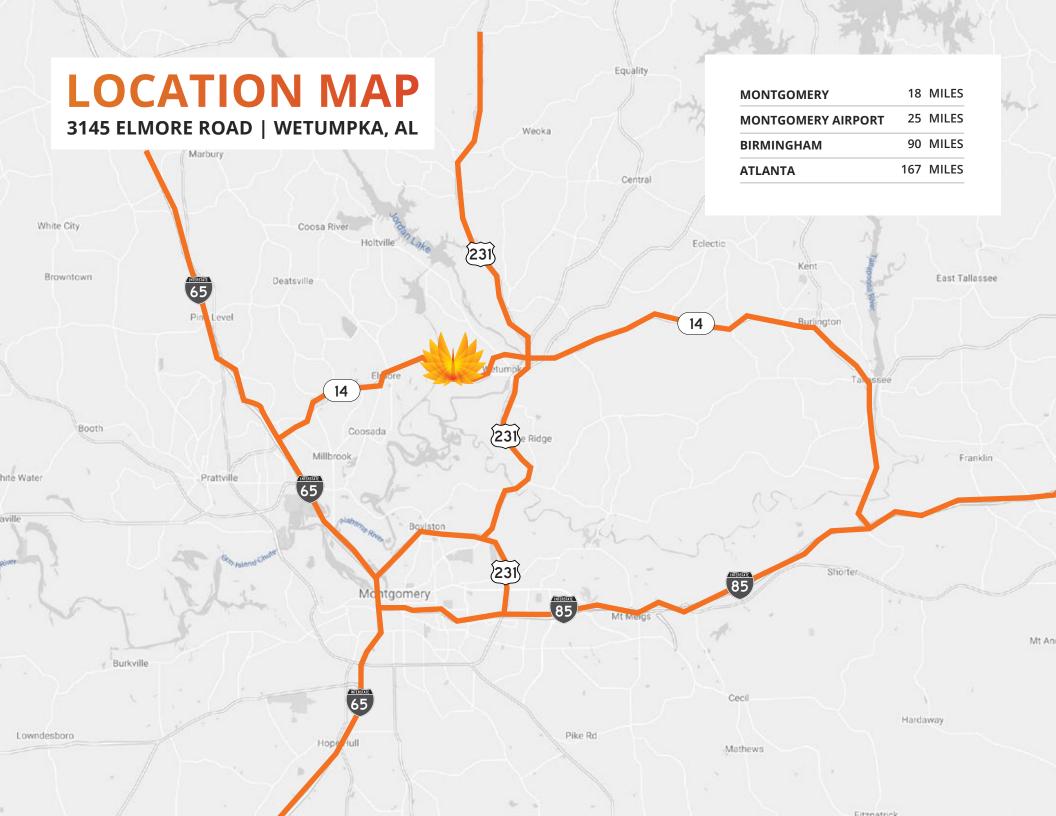

## FOR LEASE | 226,823 SF 3145 ELMORE ROAD | WETUMPKA, AL

#### 3145 ELMORE ROAD | WETUMPKA, AL

| AVAILABLE SPACE    | 226,823 SF                           |
|--------------------|--------------------------------------|
| MINIMUM DIVISIBLE  | 3,344 SF                             |
| LOWER LEVEL SPACE  | 142,885 SF                           |
| OFFICE SPACE       | 7,759 SF                             |
| FLOORS             | 1                                    |
| DOCK DOORS         | 3                                    |
| DRIVE-IN DOORS     | 2                                    |
| CLEAR HEIGHT       | 21' - 41'                            |
| COLUMN WIDTH/DEPTH | Varies                               |
| ROOF               | ТРО                                  |
| WALLS              | Masonry                              |
| FLOORS             | 6" Reinforced Concrete               |
| YEAR BUILT         | 1995 - 1997                          |
| FIRE SUPPRESSION   | 100% Wet                             |
| LIGHTING           | LED                                  |
| PARKING            | 182 Spaces                           |
| TOTAL LAND AREA    | 100 Acres                            |
| ZONING             | Excluded                             |
| PARCEL ID          | 1605220001002.000  1605150001070.000 |
| OPEX ESTIMATE      | \$0.40/SF                            |
|                    |                                      |