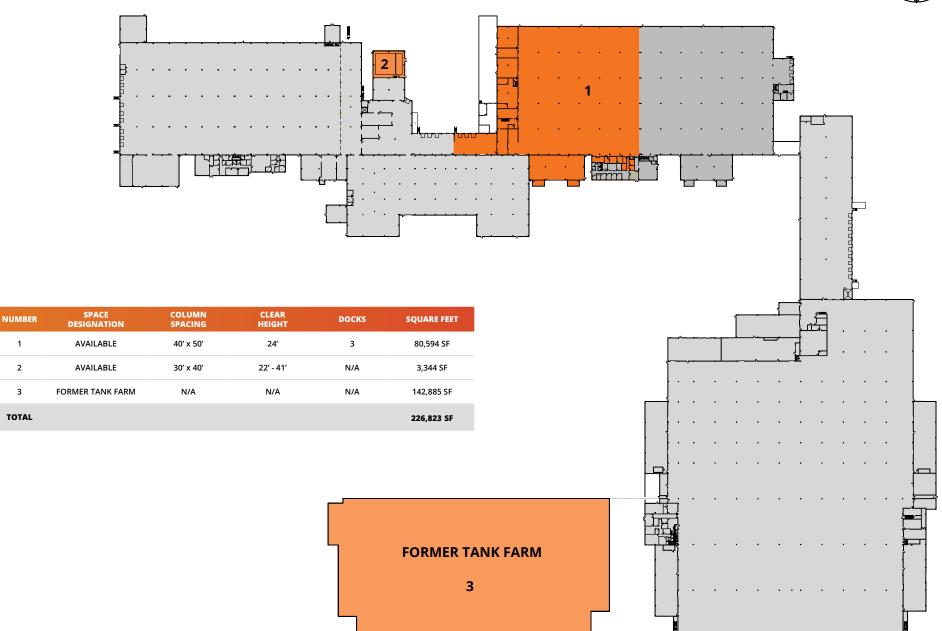

|
| WALLS              | Masonry                              |
| FLOORS             | 6" Reinforced Concrete               |
| YEAR BUILT         | 1995 - 1997                          |
| FIRE SUPPRESSION   | 100% Wet                             |
| LIGHTING           | LED                                  |
| PARKING            | 182 Spaces                           |
| TOTAL LAND AREA    | 100 Acres                            |
| ZONING             | Excluded                             |
| PARCEL ID          | 1605220001002.000  1605150001070.000 |
| OPEX ESTIMATE      | \$0.40/SF                            |
|                    |                                      |



**VIEW A VIDEO OF THIS PROPERTY** 

## **FLOOR PLAN**

3145 ELMORE ROAD | WETUMPKA, AL









# FOR LEASE | 226,823 SF 3145 ELMORE ROAD | WETUMPKA, AL

KURT JENSEN 262-308-0008 | KURT@PHOENIXINVESTORS.COM



#### PHOENIX

INVESTORS

Opportunity. Execution. Value Creation.