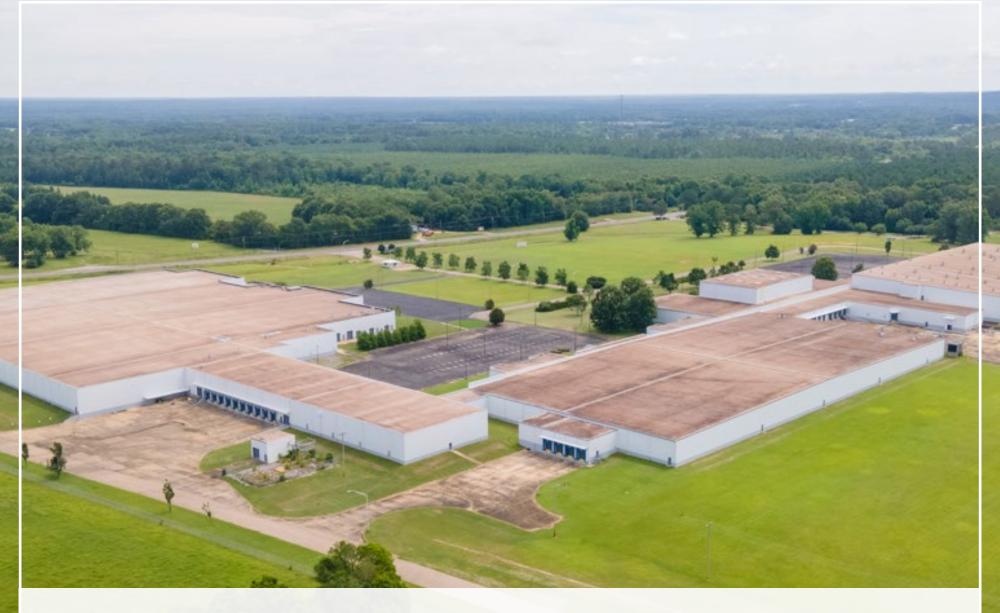

## FOR LEASE | 226,823 SF 3145 ELMORE ROAD | WETUMPKA, AL

N → ROOM TO EXPAND ONN → 100+ ACRES

CLOSE TO 12 COLLEGES & UNIVERSITIES

#### 3145 ELMORE ROAD | WETUMPKA, AL

| AVAILABLE SPACE    | 226,823 SF                           |
|--------------------|--------------------------------------|
| MINIMUM DIVISIBLE  | 3,344 SF                             |
| LOWER LEVEL SPACE  | 142,885 SF                           |
| OFFICE SPACE       | 7,759 SF                             |
| FLOORS             | 1                                    |
| DOCK DOORS         | 3                                    |
| DRIVE-IN DOORS     | 2                                    |
| CLEAR HEIGHT       | 21' - 41'                            |
| COLUMN WIDTH/DEPTH | Varies                               |
| ROOF               | ТРО                                  |
| WALLS              | Masonry                              |
| FLOORS             | 6" Reinforced Concrete               |
| YEAR BUILT         | 1995 - 1997                          |
| FIRE SUPPRESSION   | 100% Wet                             |
| LIGHTING           | LED                                  |
| PARKING            | 182 Spaces                           |
| TOTAL LAND AREA    | 100 Acres                            |
| ZONING             | Excluded                             |
| PARCEL ID          | 1605220001002.000  1605150001070.000 |
| OPEX ESTIMATE      | \$0.40/SF                            |
|                    |                                      |