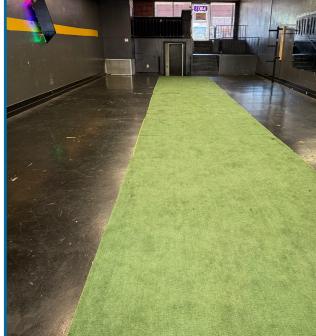

### **Property Features:**

- 3403 Summer Avenue: 1,889 SF
- Rate per Sf: \$12.00 MG
- Rent per month: \$1,889
- Wide open area
- Storage room
- 1 private restroom
- Memphis 3.0 Anchor Intersection improvements at the intersection of Summer Ave and National.

### **Space Images**