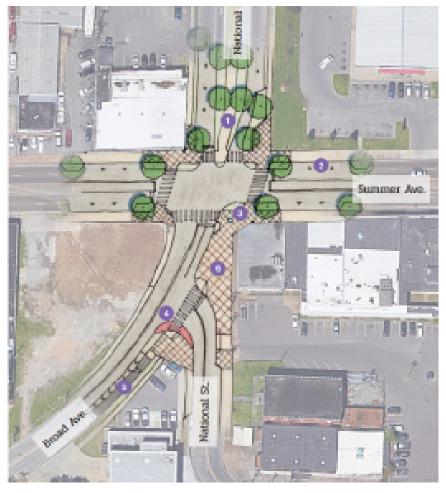

### Memphis 3.0 - Anchor Intersection Improvements

- Provide on-street parking with parallel parking near the south side commercial district.
- Safer pedestrian infrastructures with high-visibility, brick-stamped crosswalks, and pedestrian signals.
- Lower speed limit to 30 MPH between National and Highland.