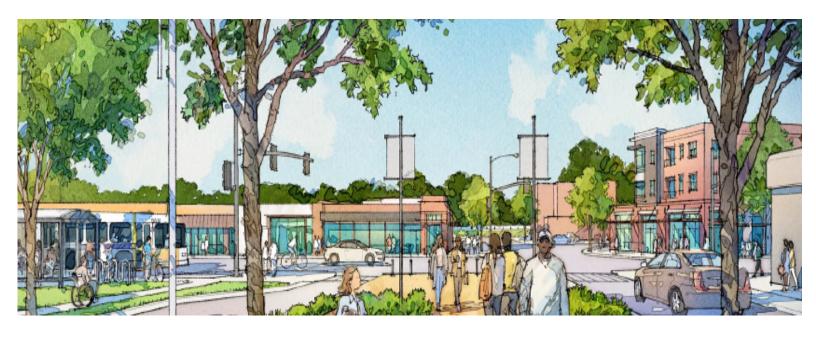

### Memphis 3.0 - Anchor Intersection Improvements

- Provide on-street parking with parallel parking near the south side commercial district.
- Safer pedestrian infrastructures with high-visibility, brick-stamped crosswalks, and pedestrian signals.
- Lower speed limit to 30 MPH between National and Highland.