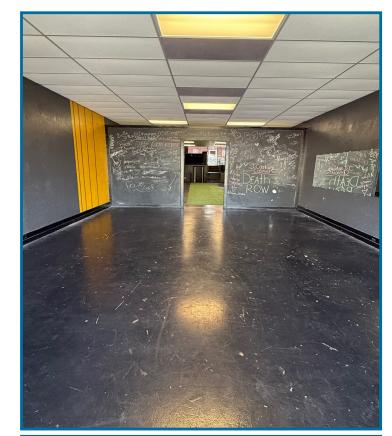

### **Property Features:**

- 3403 Summer Avenue: 1,889 SF
- Rate per Sf: \$12.00 MG
- Rent per month: \$1,889
- Wide open area
- Storage room
- 1 private restroom
- Memphis 3.0 Anchor Intersection improvements at the intersection of Summer Ave and National.

### **Space Images**