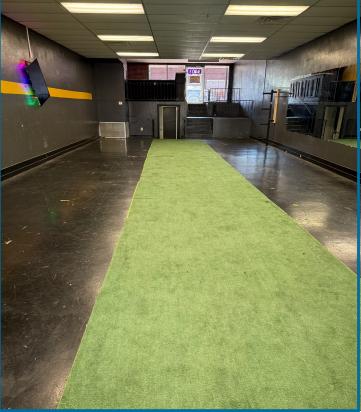

### **Property Features:**

- 3403 Summer Avenue: 1,889 SF
- Rate per Sf: \$12.00 MG
- Rent per month: \$1,889
- Wide open area
- Storage room
- 1 private restroom
- Memphis 3.0 Anchor Intersection improvements at the intersection of Summer Ave and National.

### **Space Images**