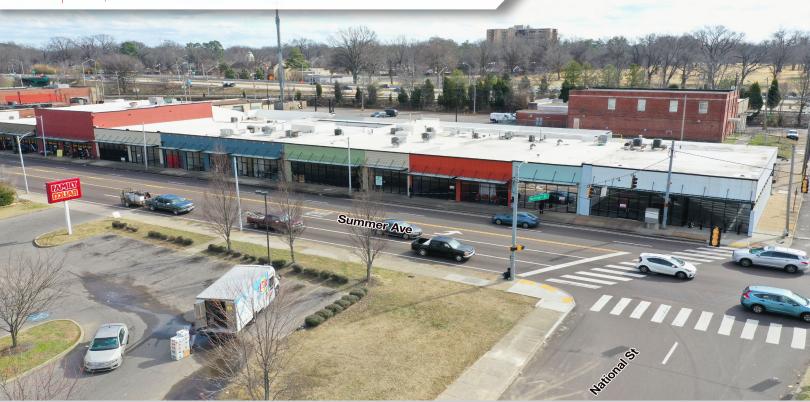

### 3403 Summer Avenue

Memphis, Tennesee 38122

### **Property Features:**

- 3403 Summer Avenue: 1,889 SF
- Rate per Sf: \$12.00 MG
- Rent per month: \$1,889
- Wide open area
- Storage room
- 1 private restroom
- Memphis 3.0 Anchor Intersection improvements at the intersection of Summer Ave and National.

### Memphis 3.0 - Anchor Intersection Improvements

- Provide on-street parking with parallel parking near the south side commercial district.
- Safer pedestrian infrastructures with high-visibility, brick-stamped crosswalks, and pedestrian signals.
- Lower speed limit to 30 MPH between National and Highland.