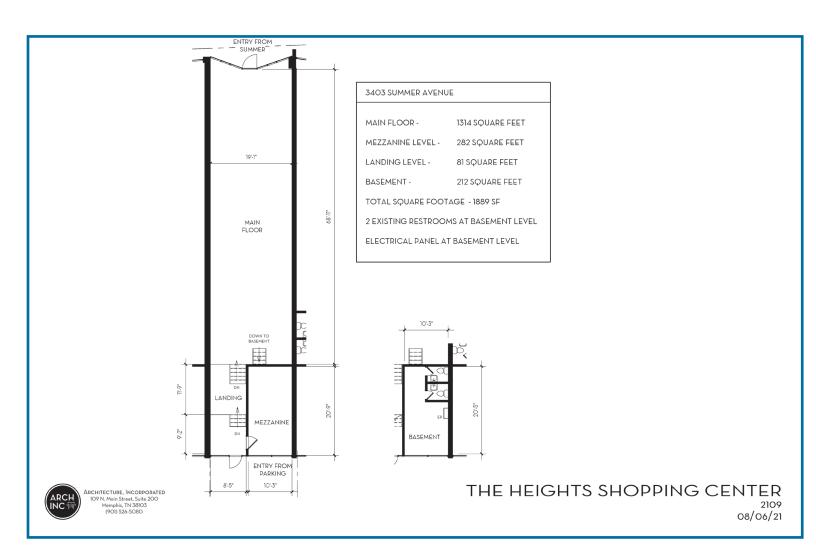

### **Property Features:**

- 3403 Summer Avenue: 1,889 SF
- Rate per Sf: \$12.00 MG
- Rent per month: \$1,889
- Wide open area
- Storage room
- 1 private restroom
- Memphis 3.0 Anchor Intersection improvements at the intersection of Summer Ave and National.