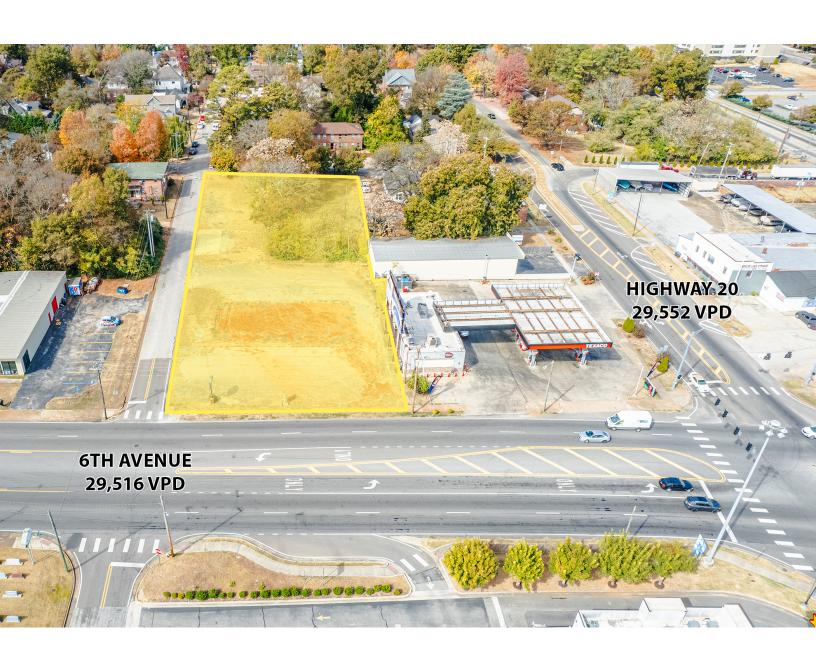

## 1 Acre with 6th Avenue Frontage

502-524 LAFAYETTE STREET NE | DECATUR, AL 35601

#### **PROPERTY HIGHLIGHTS**

- Frontage on busy 6th Avenue
- Previously existing buildings have been demolished and cleared
- Close proximity to Downtown Decatur
- Located near Hudson Memorial Bridge with access to I-65

#### **OFFERING SUMMARY**

| Lease Rate:   | \$70,000.00 per year (Ground) |
|---------------|-------------------------------|
| Available SF: | 1 Acres                       |
| Lot Size:     | 1 Acres                       |
| Zoning        | B-2                           |