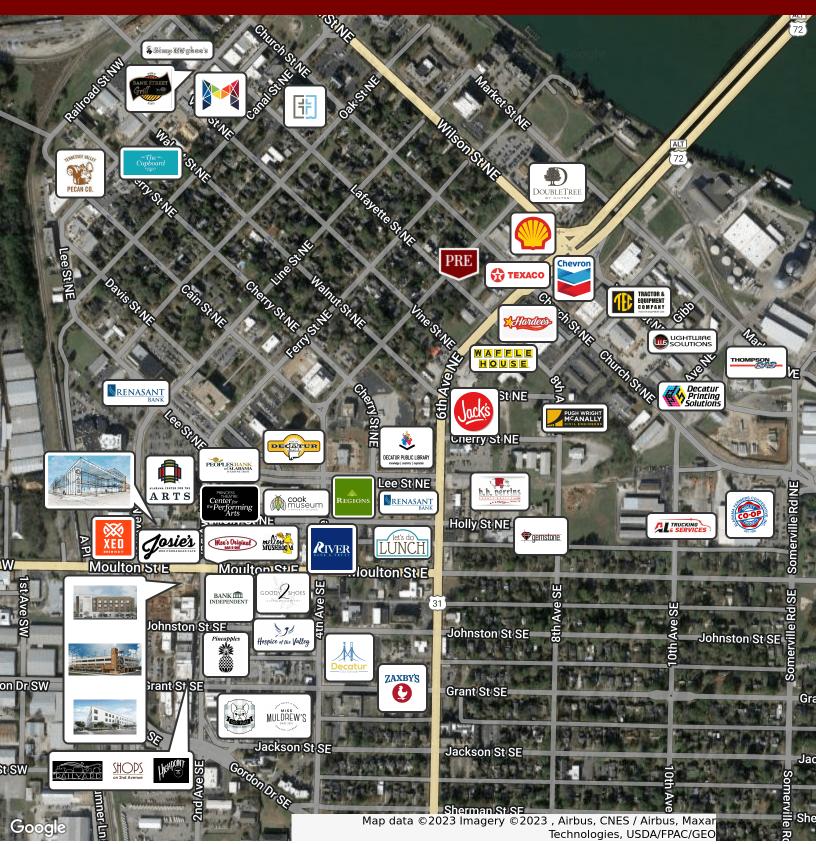

## 1 Acre with 6th Avenue Frontage

502-524 LAFAYETTE STREET NE | DECATUR, AL 35601

#### **PROPERTY HIGHLIGHTS**

- Frontage on busy 6th Avenue
- Previously existing buildings have been demolished and cleared
- Close proximity to Downtown Decatur
- Located near Hudson Memorial Bridge with access to I-65