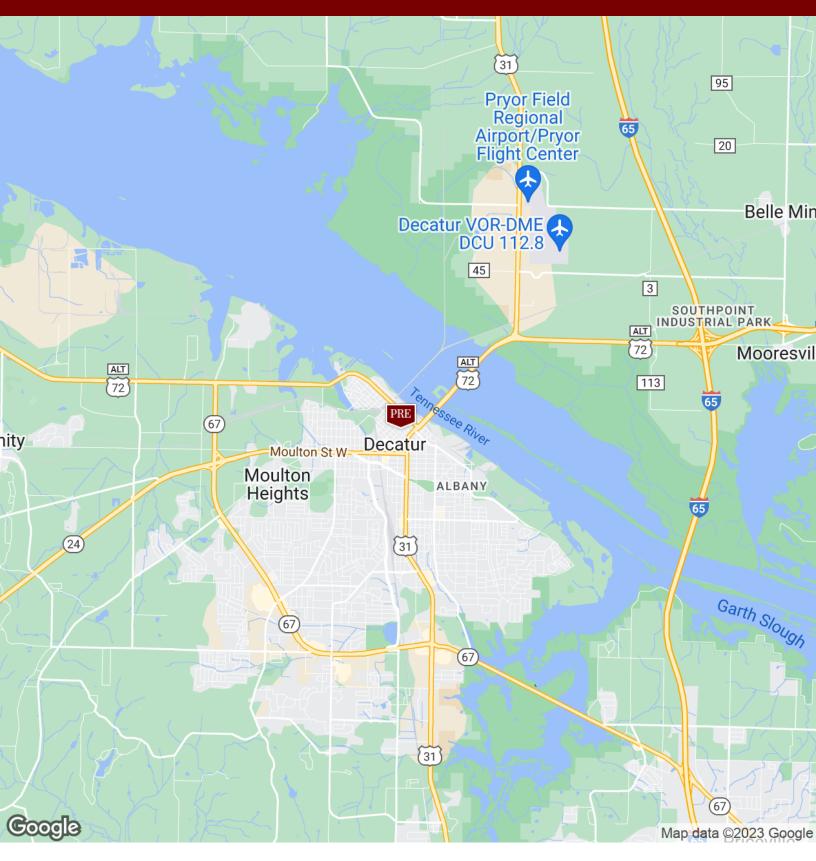

## 1 Acre with 6th Avenue Frontage

502-524 LAFAYETTE STREET NE | DECATUR, AL 35601

#### **PROPERTY HIGHLIGHTS**

- Frontage on busy 6th Avenue
- Previously existing buildings have been demolished and cleared
- Close proximity to Downtown Decatur
- Located near Hudson Memorial Bridge with access to I-65