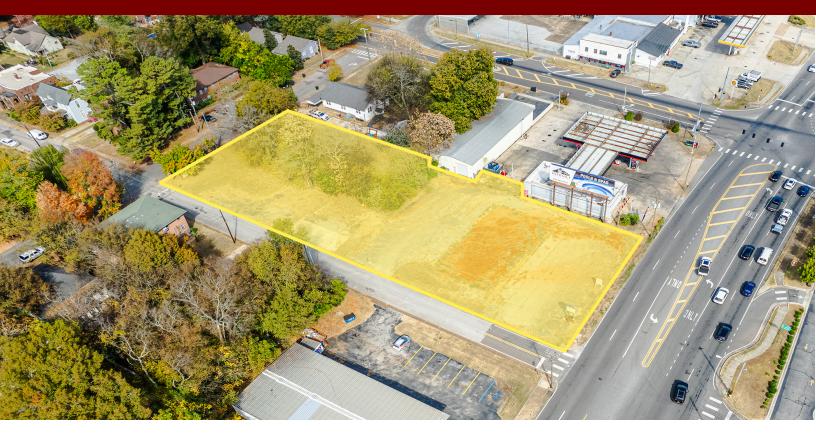

## 1 Acre with 6th Avenue Frontage

502-524 LAFAYETTE STREET NE | DECATUR, AL 35601

#### **PROPERTY HIGHLIGHTS**

- Frontage on busy 6th Avenue
- Previously existing buildings have been demolished and cleared
- Close proximity to Downtown Decatur
- Located near Hudson Memorial Bridge with access to I-65

#### **OFFERING SUMMARY**

| Lease Rate:   | \$70,000.00 per year (Ground) |
|---------------|-------------------------------|
| Available SF: | 1 Acres                       |
| Lot Size:     | 1 Acres                       |
| Zoning        | B-2                           |