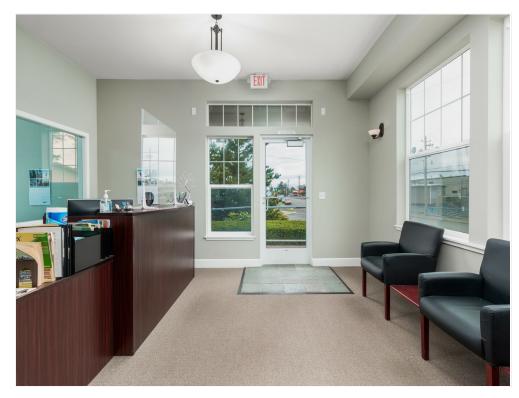

### Property Photos

DJI\_0599-Edit Edit East side

#### Prime commercial building!

2210 NE 22nd, Lincoln City, OR 97367

Introducing the perfect opportunity for your business to thrive in the heart of Lincoln City! This stunning commercial building boasts an impressive and modern design that will leave a lasting impression on your clients. The building features a spacious and welcoming lobby area, complete with high ceilings and ample natural light, creating an inviting atmosphere for your visitors. With over 4,000 square feet of flexible floor space, this building can accommodate a variety of business needs. The interior of the building has been meticulously designed to provide a functional and comfortable workspace. The large windows provide plenty of natural light, and the open floor plan allows for maximum flexibility in layout and design. The building also features a dedicated parking lot with ample space for your employees and customers. With its prime location, your business will benefit from high visibility and easy access to major roads and highways.