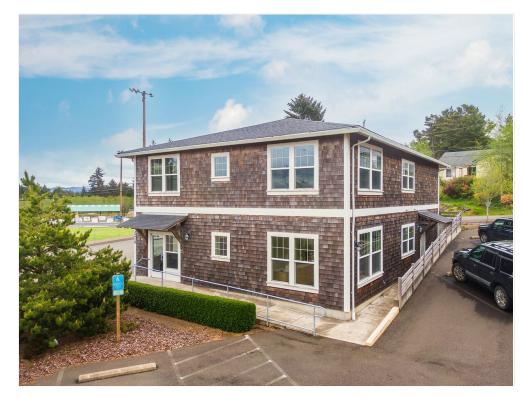

### Prime commercial building!

2210 NE 22nd, Lincoln City, OR 97367

#### **Property Details**

Price: \$949,000

View the full listing here: https://www.loopnet.com/Listing/2210-NE-22nd-Lincoln-City-OR/28730963/

Price: \$949,000

Property Type: Office

С Building Class:

Sale Type: Investment Lot Size: 0.23 AC 4,028 SF

Rentable Building

Area

Rentable Building 4,028 SF

Area

No. Stories: 2

Year Built: 2013

Parking Ratio: 1.99/1,000 SF

GC Zoning Description:

APN / Parcel ID: R462413

Walk Score ®: 70 (Very Walkable)

### Prime commercial building!

2210 NE 22nd, Lincoln City, OR 97367

#### Location



### Property Photos





DJI\_0599-Edit Edit East side

### Property Photos





IMG\_5696-HDR-Edit DJI\_0591-Edit

### Property Photos





DJI\_0595-Edit IMG\_5575-Edit

### Property Photos





IMG\_5586-Edit IMG\_5580-Edit

### Property Photos





IMG\_5676-Edit IMG\_5589-Edit

### Property Photos





IMG\_5631-Edit IMG\_5593-Edit

#### Property Photos





IMG\_5627-Edit IMG\_5618-Edit

### Property Photos





IMG\_5679-Edit DJI\_0590-Edit

### Property Photos





DJI\_0592-Edit DJI\_0593-Edit

#### Prime commercial building!

2210 NE 22nd, Lincoln City, OR 97367

Introducing the perfect opportunity for your business to thrive in the heart of Lincoln City! This stunning commercial building boasts an impressive and modern design that will leave a lasting impression on your clients. The building feature