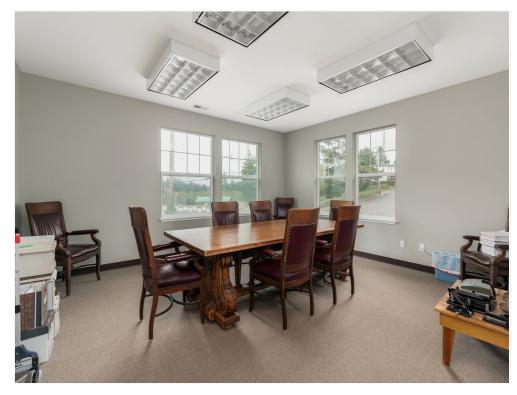

### Property Photos

DJI\_0599-Edit Edit East side

### Property Photos

IMG\_5696-HDR-Edit DJI\_0591-Edit

### Property Photos

DJI\_0595-Edit IMG\_5575-Edit

### Property Photos

IMG\_5586-Edit IMG\_5580-Edit

### Property Photos

IMG\_5676-Edit IMG\_5589-Edit

### Property Photos

IMG\_5631-Edit IMG\_5593-Edit

#### Property Photos

IMG\_5627-Edit IMG\_5618-Edit

### Property Photos

IMG\_5679-Edit DJI\_0590-Edit

### Property Photos

DJI\_0592-Edit DJI\_0593-Edit

#### Prime commercial building!

2210 NE 22nd, Lincoln City, OR 97367

Introducing the perfect opportunity for your business to thrive in the heart of Lincoln City! This stunning commercial building boasts an impressive and modern design that will leave a lasting impression on your clients. The building features a spacious and welcoming lobby area, complete with high ceilings and ample natural light, creating an inviting atmosphere for your visitors. With over 4,000 square feet of flexible floor space, this building can accommodate a variety of business needs. The interior of the building has been meticulously designed to provide a functional and comfortable workspace. The large windows provide plenty of natural light, and the open floor plan allows for maximum flexibility in layout and design. The building also features a dedicated parking lot with ample space for your employees and customers. With its prime location, your business will benefit from high visibility and easy access to major roads and highways.