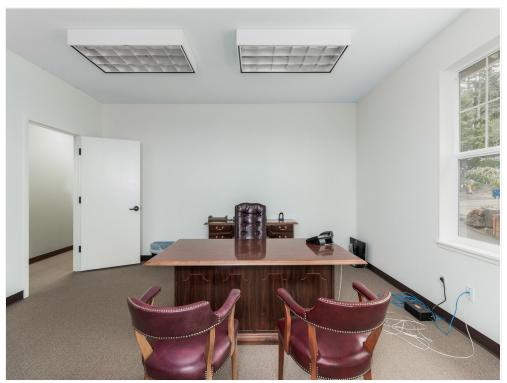

### Property Photos

IMG\_5586-Edit IMG\_5580-Edit

#### Prime commercial building!

2210 NE 22nd, Lincoln City, OR 97367

Introducing the perfect opportunity for your business to thrive in the heart of Lincoln City! This stunning commercial building boasts an impressive and modern design that will leave a lasting impression on your clients. The building features a spacious and welcoming lobby area, complete with high ceilings and ample natural light, creating an inviting atmosphere for your visitors. With over 4,000 square feet of flexible floor space, this building can accommodate a variety of business needs. The interior of the building has been meticulously designed to provide a functional and comfortable workspace. The large windows provide plenty of natural light, and the open floor plan allows for maximum flexibility in layout and design. The building also features a dedicated parking lot with ample space for your employees and customers. With its prime location, your business will benefit from high visibility and easy access to major roads and highways.