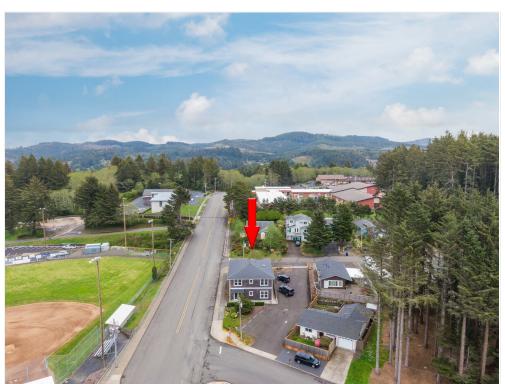

ty Type: Office

С Building Class:

Sale Type: Investment Lot Size: 0.23 AC 4,028 SF

Rentable Building

Area

Rentable Building 4,028 SF

Area

No. Stories: 2

Year Built: 2013

Parking Ratio: 1.99/1,000 SF

GC Zoning Description:

APN / Parcel ID: R462413

Walk Score ®: 70 (Very Walkable)

### Prime commercial building!

2210 NE 22nd, Lincoln City, OR 97367

#### Location



### Property Photos





DJI\_0599-Edit Edit East side

### Property Photos





IMG\_5696-HDR-Edit DJI\_0591-Edit

### Property Photos





DJI\_0595-Edit IMG\_5575-Edit

### Property Photos





IMG\_5586-Edit IMG\_5580-Edit

### Property Photos





IMG\_5676-Edit IMG\_5589-Edit

### Property Photos





IMG\_5631-Edit IMG\_5593-Edit

#### Property Photos





IMG\_5627-Edit IMG\_5618-Edit

### Property Photos





IMG\_5679-Edit DJI\_0590-Edit

### Property Photos





DJI\_0592-Edit DJI\_0593-Edit

#### Prime commercial building!

2210 NE 22nd, Lincoln City, OR 97367

Introducing the perfect opportunity for your business to thrive in the heart of Lincoln City! This stunning commercial building boasts an impressive and modern design that will leave a lasting impression on your clients. The building features a spacious and welcoming lobby area, complete with high ceilings and ample natural light, creating an inviting atmosphere for your visitors. With over 4,000 square feet of flexible floor space, this building can accommodate a variety of business needs. The interior of the building has been meticulously designed to provide a functional and comfortable workspace. The large windows provide plenty