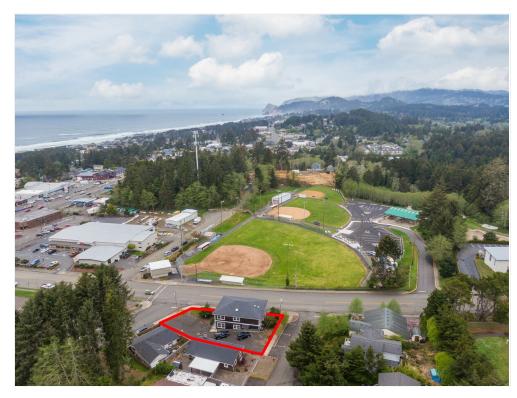

### Property Photos

DJI\_0599-Edit Edit East side

#### Prime commercial building!

2210 NE 22nd, Lincoln City, OR 97367

Introducing the perfect opportunity for your business to thrive in the heart of Lincoln City! This stunning commercial building boasts an impressive and modern design that will leave a lasting impression on your clients. The building features a spacious and welcoming lobby area, complete with high ceilings and ample natural light, creating an inviting atmosphere for your visitors. With over 4,000 square feet of flexible floor space, this building can accommodate a variety of business needs. The interior of the building has been meticulously designed to provide a functional and comfortable workspace. The large windows provide plenty of natural light, and the open floor plan allows for maximum flexibility in layout and design. The building also features a dedicated parking lot with ample space for your employees and customers. With its prime location, your business will benefit from high visibility and easy access to major roads and highways.