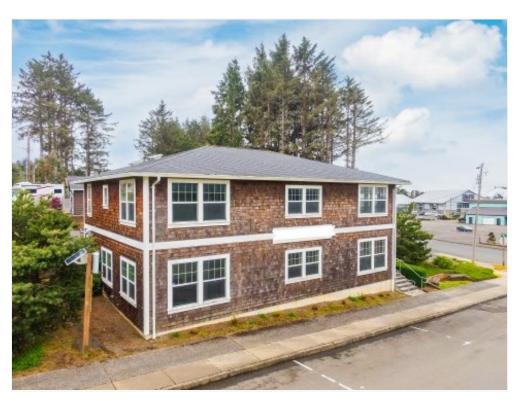

### Prime commercial building!

2210 NE 22nd, Lincoln City, OR 97367

#### **Property Details**

Price: \$949,000

View the full listing here: https://www.loopnet.com/Listing/2210-NE-22nd-Lincoln-City-OR/28730963/

Price: \$949,000

Property Type: Office

С Building Class:

Sale Type: Investment Lot Size: 0.23 AC 4,028 SF

Rentable Building

Area

Rentable Building 4,028 SF

Area

No. Stories: 2

Year Built: 2013

Parking Ratio: 1.99/1,000 SF

GC Zoning Description:

APN / Parcel ID: R462413

Walk Score ®: 70 (Very Walkable)

### Prime commercial building!

2210 NE 22nd, Lincoln City, OR 97367

#### Location



### Property Photos





DJI\_0599-Edit Edit East side

### Property Photos





IMG\_5696-HDR-Edit DJI\_0591-Edit

### Property Photos





DJI\_0595-Edit IMG\_5575-Edit

### Property Photos





IMG\_5586-Edit IMG\_5580-Edit

### Property Photos





IMG\_5676-Edit IMG\_5589-Edit

### Property Photos





IMG\_5631-Edit IMG\_5593-Edit

#### Property Photos





IMG\_5627-Edit IMG\_5618-Edit

### Property Photos





IMG\_5679-Edit DJI\_0590-Edit

### Property Photos





DJI\_0592-Edit DJI\_0593-Edit

#### Prime commercial building!

2210 NE 22nd, Lincoln City, OR 97367

Introducing the perfect opportunity for your business to thrive in the heart of Lincoln City! This stunning commercial building boasts an impressive and modern design that will leave a lasting impression on your clients. The building features