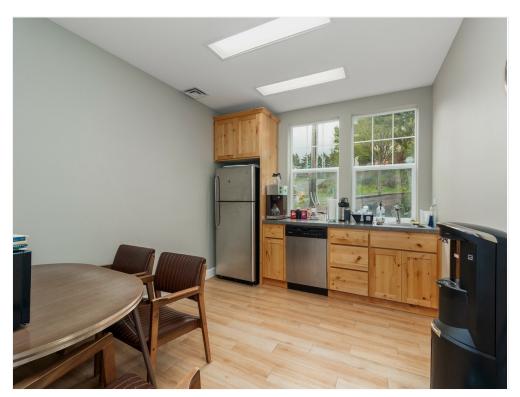

### Property Photos

DJI\_0599-Edit Edit East side

### Property Photos

IMG\_5696-HDR-Edit DJI\_0591-Edit

### Property Photos

DJI\_0595-Edit IMG\_5575-Edit

### Property Photos

IMG\_5586-Edit IMG\_5580-Edit

### Property Photos

IMG\_5676-Edit IMG\_5589-Edit

### Property Photos

IMG\_5631-Edit IMG\_5593-Edit

#### Property Photos

IMG\_5627-Edit IMG\_5618-Edit

### Property Photos

IMG\_5679-Edit DJI\_0590-Edit

### Property Photos

DJI\_0592-Edit DJI\_0593-Edit

#### Prime commercial building!

2210 NE 22nd, Lincoln City, OR 97367

Introducing the perfect opportunity for your business to thrive in the heart of Lincoln City! This stunning commercial building boasts an impressive and modern design that will leave a lasting impression on your clients. The building features a spacious and welcoming lobby area, complete with high ceilings and ample natural light, creating an inviting atmosphere for your visitors. With over 4,000 square feet of flexible floor space, this building can accommodate a variety of business needs. The interior of the building has been meticulously designed to provide a functional and comfortable workspace. The large windows provide plenty of natural light, and the open floor plan allows for maximum flexibility in layout and design. The building also features a dedicated parking lot with ample space for your employees and customers. With its prime location, your business will benefit from high visibility and easy access to major roads and highways.