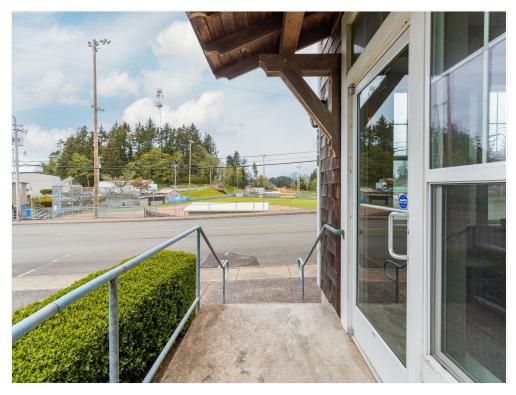

### Property Photos

DJI\_0599-Edit Edit East side

#### Prime commercial building!

2210 NE 22nd, Lincoln City, OR 97367

Introducing the perfect opportunity for your business to thrive in the heart of Lincoln City! This stunning commercial building boasts an impressive and modern design that will leave a lasting impression on your clients. The building features a spacious and welcoming lobby area, complete with high ceilings and ample natural light, creating an inviting atmosphere for your visitors. With over 4,000 square feet of flexible floor space, this building can accommodate a variety of business needs. The interior of the building has been meticulously designed to provide a functional and comfortable workspace. The large windows provide plenty of natural light, and the open floor plan allows for maximum flexibility in layout and design. The building also features a dedicated parking lot with ample space for your employees and customers. With its prime location, your business will benefit from high visibility and easy access to major roads and highways.