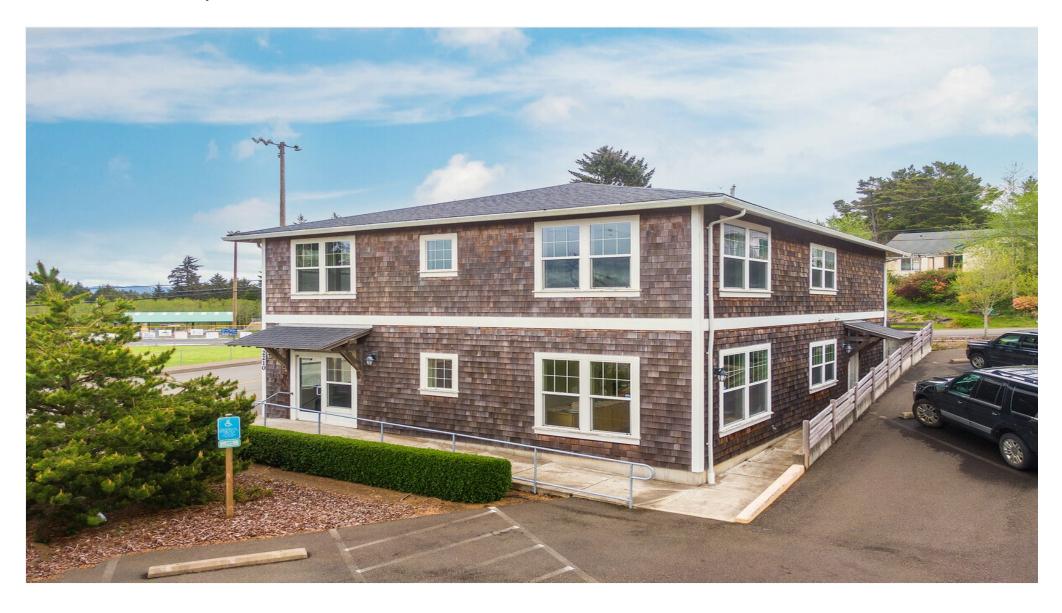

### Prime commercial building!

2210 NE 22nd, Lincoln City, OR 97367

#### Prime commercial building!

2210 NE 22nd, Lincoln City, OR 97367

Introducing the perfect opportunity for your business to thrive in the heart of Lincoln City! This stunning commercial building boasts an impressive and modern design that will leave a lasting impression on your clients. The building features a spacious and welcoming lobby area, complete with high ceilings and ample natural light, creating an inviting atmosphere for your visitors. With over 4,000 square feet of flexible floor space, this building can accommodate a variety of business needs. The interior of the building has been meticulously designed to provide a functional and comfortable workspace. The large windows provide plenty of natural light, and the open floor plan allows for maximum flexibility in layout and design. The building also features a dedicated parking lot with ample space for your employees and customers. With its prime location, your business will benefit from high visibility and easy access to major roads and highways.