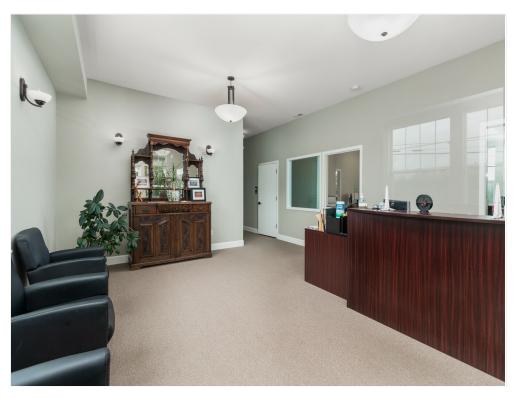

#### Prime commercial building!

2210 NE 22nd, Lincoln City, OR 97367

Introducing the perfect opportunity for your business to thrive in the heart of Lincoln City! This stunning commercial building boasts an impressive and modern design that will leave a lasting impression on your clients. The building features a spacious and welcoming lobby area, complete with high ceilings and ample natural light, creating an inviting atmosphere for your visitors. With over 4,000 square feet of flexible floor space, this building can accommodate a variety of business needs. The interior of the building has been meticulously designed to provide a functional and comfortable workspace. The large windows provide plenty of natural light, and the open floor plan allows for maximum flexibility in layout and design. The building also features a dedicated parking lot with ample space for your employees and customers. With its prime location, your business will benefit from high visibility and easy access to major roads and highways.