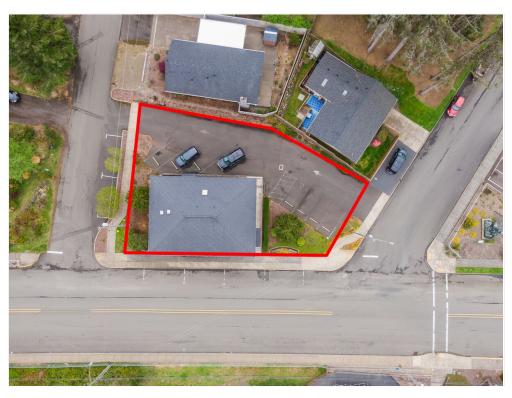

### Property Photos

DJI\_0599-Edit Edit East side

#### Prime commercial building!

2210 NE 22nd, Lincoln City, OR 97367

Introducing the perfect opportunity for your business to thrive in the heart of Lincoln City! This stunning commercial building boasts an impressive and modern design that will leave a lasting impression on your clients. The building features a spacious and welcoming lobby area, complete with high ceilings and ample natural light, creating an inviting atmosphere for your visitors. With over 4,000 square feet of flexible floor space, this building can accommodate a variety of business needs. The interior of the building has been meticulously designed to provide a functional and comfortable workspace. The large windows provide plenty of natural light, and the open floor plan allows for maximum flexibility in layout and design. The building also features a dedicated parking lot with ample space for your employees and customers. With its prime location, your business will benefit from high visibility and easy access to major roads and highways.