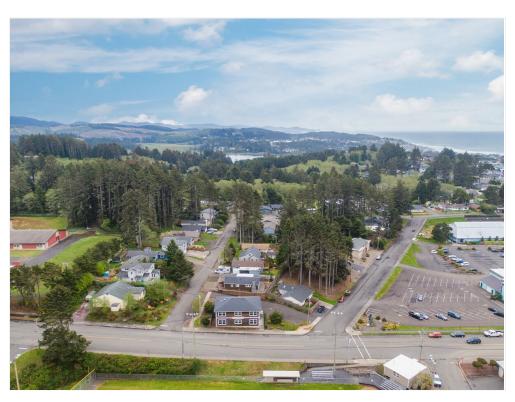

t Lot Size: 0.23 AC 4,028 SF

Rentable Building

Area

Rentable Building 4,028 SF

Area

No. Stories: 2

Year Built: 2013

Parking Ratio: 1.99/1,000 SF

GC Zoning Description:

APN / Parcel ID: R462413

Walk Score ®: 70 (Very Walkable)

### Prime commercial building!

2210 NE 22nd, Lincoln City, OR 97367

#### Location



### Property Photos





DJI\_0599-Edit Edit East side

### Property Photos





IMG\_5696-HDR-Edit DJI\_0591-Edit

### Property Photos





DJI\_0595-Edit IMG\_5575-Edit

### Property Photos





IMG\_5586-Edit IMG\_5580-Edit

### Property Photos





IMG\_5676-Edit IMG\_5589-Edit

### Property Photos





IMG\_5631-Edit IMG\_5593-Edit

#### Property Photos





IMG\_5627-Edit IMG\_5618-Edit

### Property Photos





IMG\_5679-Edit DJI\_0590-Edit

### Property Photos





DJI\_0592-Edit DJI\_0593-Edit

#### Prime commercial building!

2210 NE 22nd, Lincoln City, OR 97367

Introducing the perfect opportunity for your business to thrive in the heart of Lincoln City! This stunning commercial building boasts an impressive and modern design that will leave a lasting impression on your clients. The building features a spacious and welcoming lobby area, complete with high ceilings and ample natural light, creating an inviting atmosphere for your visitors. With over 4,000 square feet of flexible floor space, this building can accommodate a variety of business needs. The interior of the building has been meticulously designed to provide a functional and comfortable workspace. The large windows provide plenty of natural light, and the open floor plan allows for max