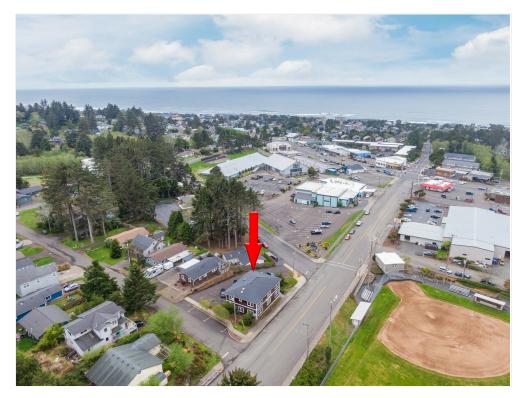

ent Lot Size: 0.23 AC 4,028 SF

Rentable Building

Area

Rentable Building 4,028 SF

Area

No. Stories: 2

Year Built: 2013

Parking Ratio: 1.99/1,000 SF

GC Zoning Description:

APN / Parcel ID: R462413

Walk Score ®: 70 (Very Walkable)

### Prime commercial building!

2210 NE 22nd, Lincoln City, OR 97367

#### Location



### Property Photos





DJI\_0599-Edit Edit East side

### Property Photos





IMG\_5696-HDR-Edit DJI\_0591-Edit

### Property Photos





DJI\_0595-Edit IMG\_5575-Edit

### Property Photos





IMG\_5586-Edit IMG\_5580-Edit

### Property Photos





IMG\_5676-Edit IMG\_5589-Edit

### Property Photos





IMG\_5631-Edit IMG\_5593-Edit

#### Property Photos





IMG\_5627-Edit IMG\_5618-Edit

### Property Photos





IMG\_5679-Edit DJI\_0590-Edit

### Property Photos





DJI\_0592-Edit DJI\_0593-Edit

#### Prime commercial building!

2210 NE 22nd, Lincoln City, OR 97367

Introducing the perfect opportunity for your business to thrive in the heart of Lincoln City! This stunning commercial building boasts an impressive and modern design that will leave a lasting impression on your clients. The building features a spacious and welcoming lobby area, complete with high ceilings and ample natural light, creating an inviting atmosphere for your visitors. With over 4,000 square feet of flexible floor space, this building can accommodate a variety of business needs. The interior of the building has been meticulously designed to provide a functional and comfortable workspace. The large windows provide plenty of natural light, and the open floor plan allows for m