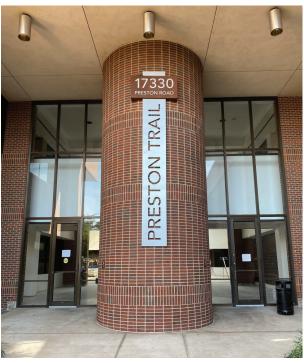

## THE BUILDING

- 2 -story Class A Office Building
- 124,586 RSF
- Built in 1983 | Renovated in 2021
- Close Proximity to Dallas North Tollway and President George Bush Turnpike