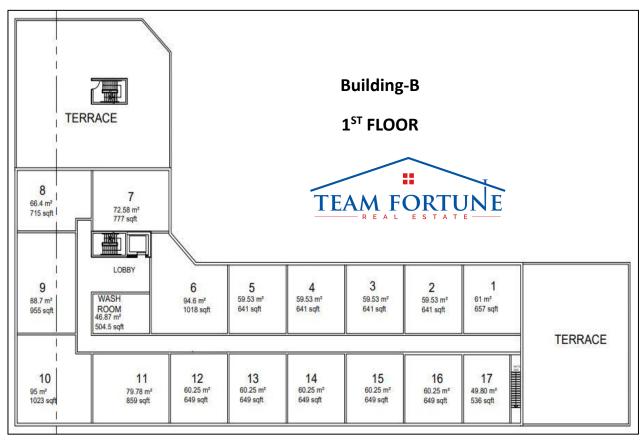

### **UNIT PLAN**

#### **BUILDING-B**

- Unit # 1 (Office)
- Unit # 2 (Office)
- Unit #3 (Office)
- Unit # 4 (Office)
- Unit #5 (Office)
- Unit # 6 (Office)
- Unit # 7 (Office)
- Unit #8 (Office)
- Unit # 9 (Office)
- Unit # 10 (Office)
- Unit # 11 (Office)
- Unit # 12 (Office)
- Unit # 13 (Office)
- Unit # 14 (Office)
- Unit # 15 (Office)
- Unit # 16 (Office)