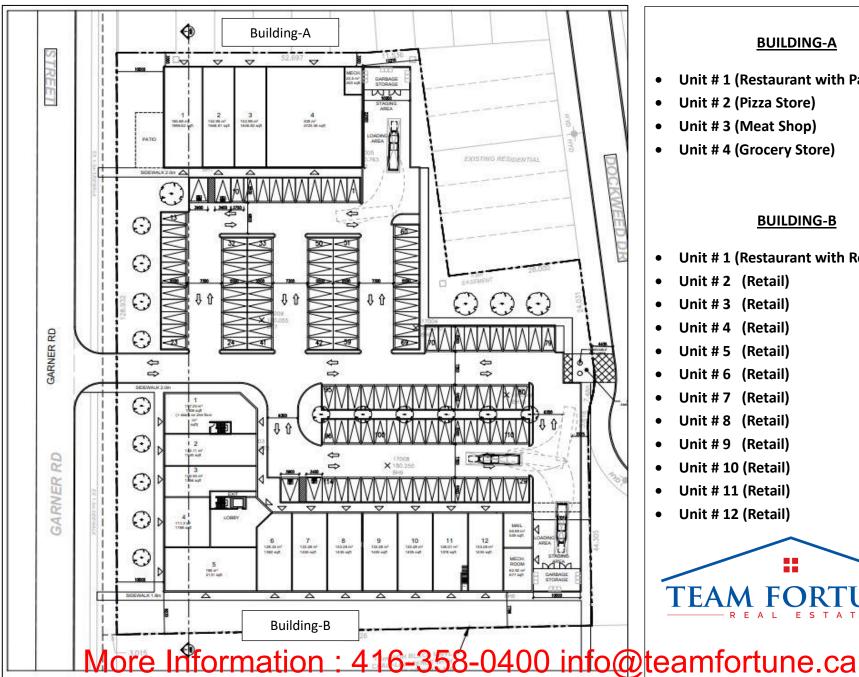

### **SITE PLAN**

#### **GROUND FLOOR**

#### **BUILDING-A**

- Unit # 1 (Restaurant with Patio)
- Unit # 2 (Pizza Store)
- Unit #3 (Meat Shop)
- Unit # 4 (Grocery Store)

#### **BUILDING-B**

- Unit # 1 (Restaurant with Roof Terrace)
- Unit # 2 (Retail)
- Unit #3 (Retail)
- Unit #4 (Retail)
- Unit #5 (Retail)
- Unit #6 (Retail)
- Unit #7 (Retail)
- Unit #8 (Retail)
- Unit #9 (Retail)
- Unit # 10 (Retail)
- Unit # 11 (Retail)
- Unit # 12 (Retail)