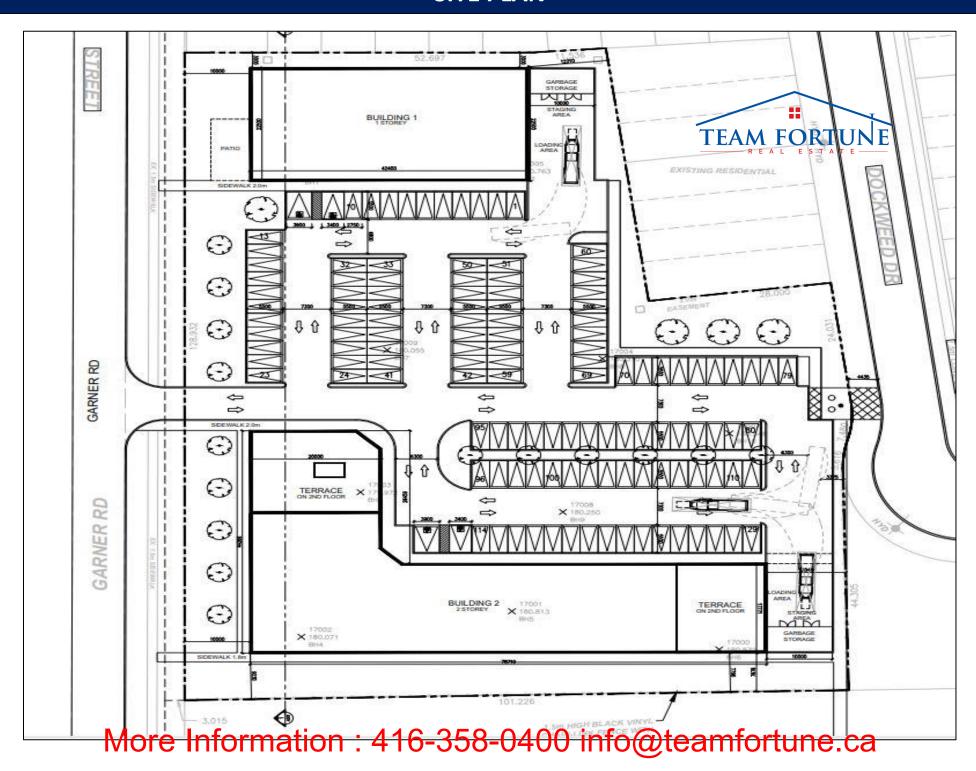

### **SITE PLAN**

#### **BUILDING-A**

- Unit # 1 (Restaurant with Patio)
- Unit # 2 (Pizza Store)
- Unit #3 (Meat Shop)
- Unit # 4 (Grocery Store)

#### **BUILDING-B**

- Unit # 1 (Restaurant with Roof Terrace)
- Unit # 2 (Retail)
- Unit #3 (Retail)
- Unit #4 (Retail)
- Unit #5 (Retail)
- Unit #6 (Retail)
- Unit #7 (Retail)
- Unit #8 (Retail)
- Unit #9 (Retail)
- Unit # 10 (Retail)
- Unit # 11 (Retail)
- Unit # 12 (Retail)