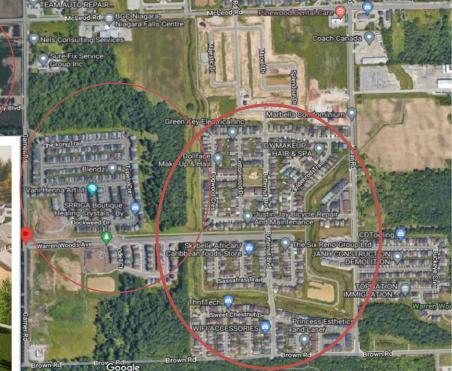

# **LOCATION**

## **GARNER RD & WARREN WOOD AVNUE, NIAGARA FALLS**

- Plaza will be catering almost 2,300 houses in close vicinity.
- New developments are in pipeline on west side of the plaza.
- This will be the only plaza to cater all kind of daily needs.
- Four people is the average family size in the neighborhood.