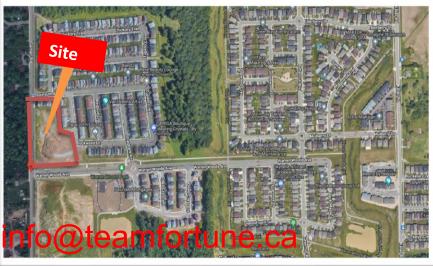

# **LOCATION**

## **GARNER RD & WARREN WOOD AVNUE, NIAGARA FALLS**

- Plaza will be catering almost 2,300 houses in close vicinity.
- New developments are in pipeline on west side of the plaza.
- This will be the only plaza to cater all kind of daily needs.
- Four people is the average family size in the neighborhood.