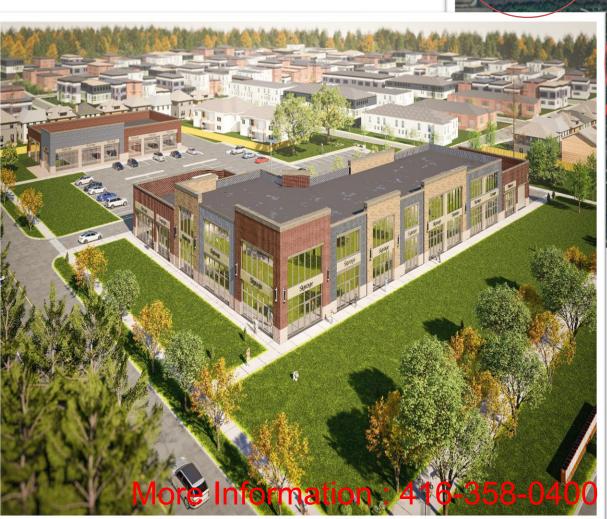

#### **BUILDING-A**

- Unit # 1 (Restaurant with Patio)
- Unit # 2 (Pizza Store)
- Unit #3 (Meat Shop)
- Unit # 4 (Grocery Store)

#### **BUILDING-B**

- Unit # 1 (Restaurant with Roof Terrace)
- Unit # 2 (Retail)
- Unit #3 (Retail)
- Unit #4 (Retail)
- Unit #5 (Retail)
- Unit #6 (Retail)
- Unit #7 (Retail)
- Unit #8 (Retail)
- Unit #9 (Retail)
- Unit # 10 (Retail)
- Unit # 11 (Retail)
- Unit # 12 (Retail)