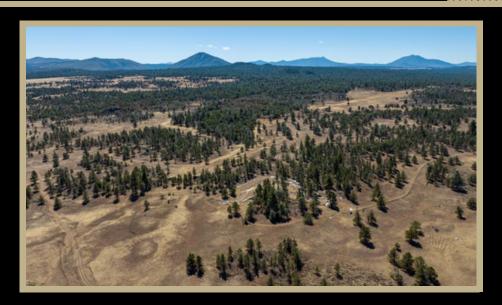

# © COMMERCIAL. O Old Highway Road

4 separate parcels including a total of 320.12 acres of commercial land. A sprawling 320.12 -acre parcel of vacant land, offering boundless possibilities for development, expansion, and investment. Unlock the boundless potential of this expansive 320.12-acre agricultural land, a blank canvas of opportunity for farming enthusiasts, investors, and agribusiness entrepreneurs. Nestled in a region of natural beauty. Cultivate crops, raise livestock, or establish a rural retreat—the potential is as extensive as the land itself. Give agent a call for more details.