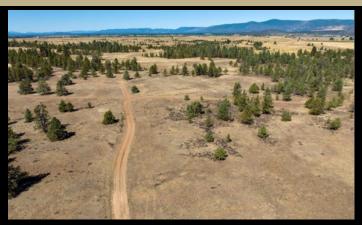

# © COMMERCIAL. O Old Highway Road

4 separate parcels including a total of 320.12 acres of commercial land. A sprawling 320.12 -acre parcel of vacant land, offering boundless possibilities for development, expansion, and investment. Unlock the boundless potential of this expansive 320.12-acre agricultural land, a blank canvas of opportunity for farming enthusiasts, investors, and agribusiness entrepreneurs. Nestled in a region of natural beauty. Cultivate crops, raise livestock, or establish a rural retreat—the potential is as extensive as the land itself. Give agent a call for more details.