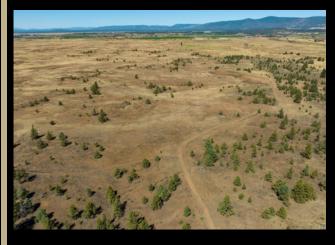

# © COMMERCIAL. O Old Highway Road

4 separate parcels including a total of 320.12 acres of commercial land. A sprawling 320.12 -acre parcel of vacant land, offering boundless possibilities for development, expansion, and investment. Unlock the boundless potential of this expansive 320.12-acre agricultural land, a blank canvas of opportunity for farming enthusiasts, investors, and agribusiness entrepreneurs. Nestled in a region of natural beauty. Cultivate crops, raise livestock, or establish a rural retreat—the potential is as extensive as the land itself. Give agent a call for more details.