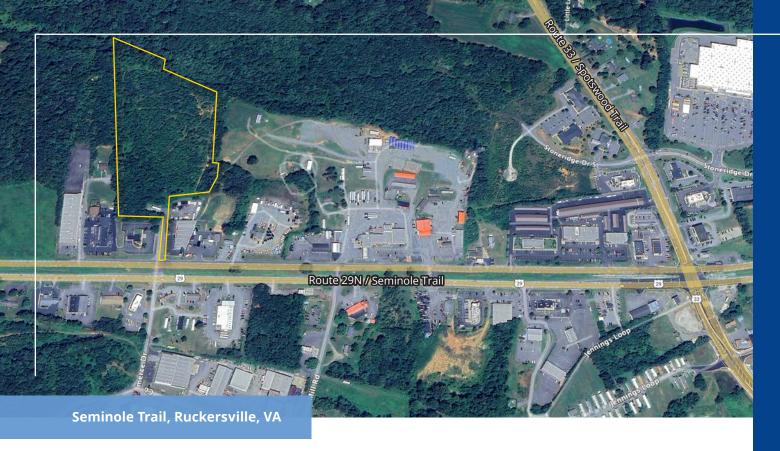

## Ruckersville Commercial-Industrial Development Parcel Available

Conveniently located along Rt 29 near Rt 33 intersection

- Approximately 12 acres
- Highly flexible B-3 Zoning allowing Commercial and Industrial uses by-right
- Utilities to site

Asking:

\$3,200,000