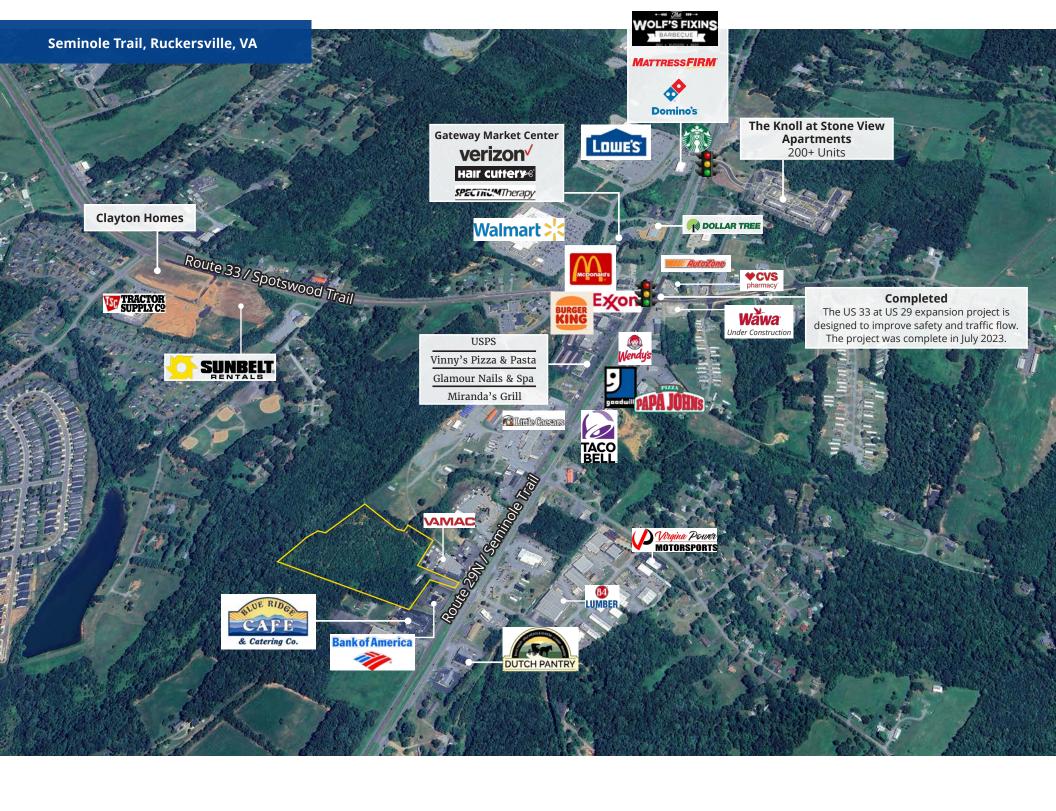

## Ruckersville Commercial-Industrial Development Parcel Available

Conveniently located along Rt 29 near Rt 33 intersection

- Approximately 12 acres
- Highly flexible B-3 Zoning allowing Commercial and Industrial uses by-right
- Utilities to site