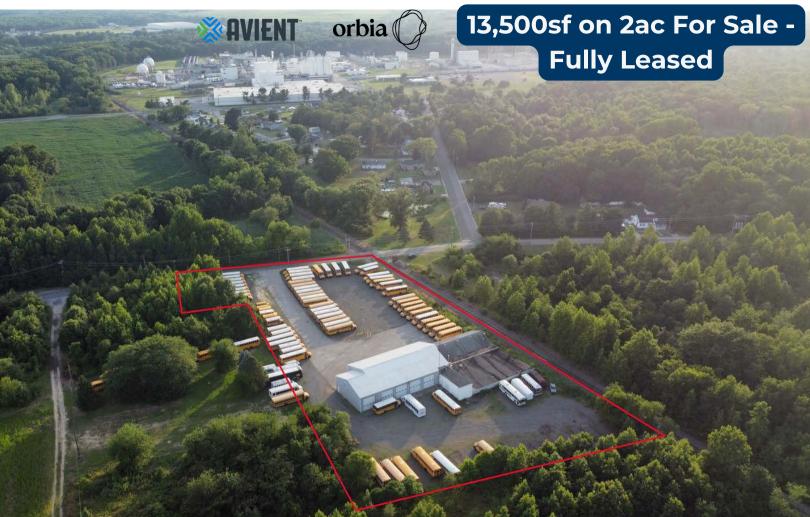

# 125 N RAILROAD AVE, PEDRICKTOWN, NJ 08067

## **Property Highlights**

- 13,500sf service facility on 2.12ac
- .5mi to Rt. 130, 2.5mi to I-295, 8.5mi to NJ-TPK
- 10 Drive-In Doors
- Rail Access