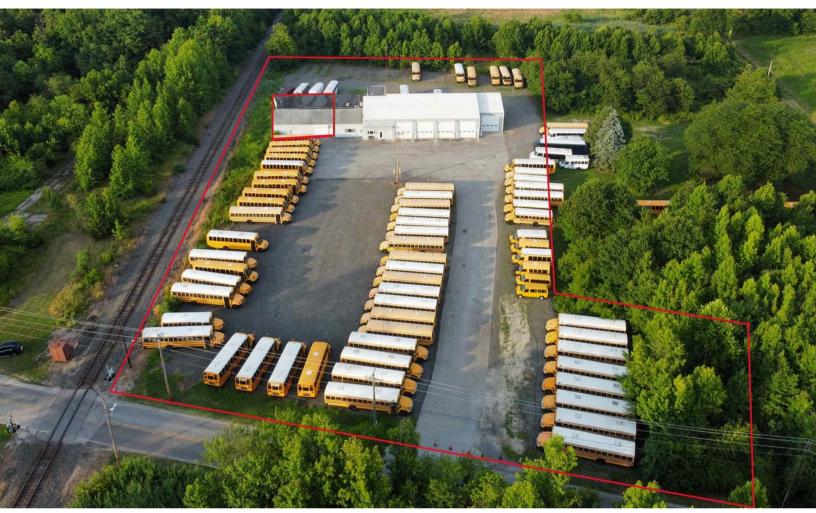

# 125 N RAILROAD AVE, PEDRICKTOWN, NJ 08067

## **Property Info**

- 13,500sf footprint 1,500sf mezzanine
- 7,500 sf with 2ac IOS occupied by BussesForSale
- 6,000sf outlined shop space occupied by Carpenter m-t-m