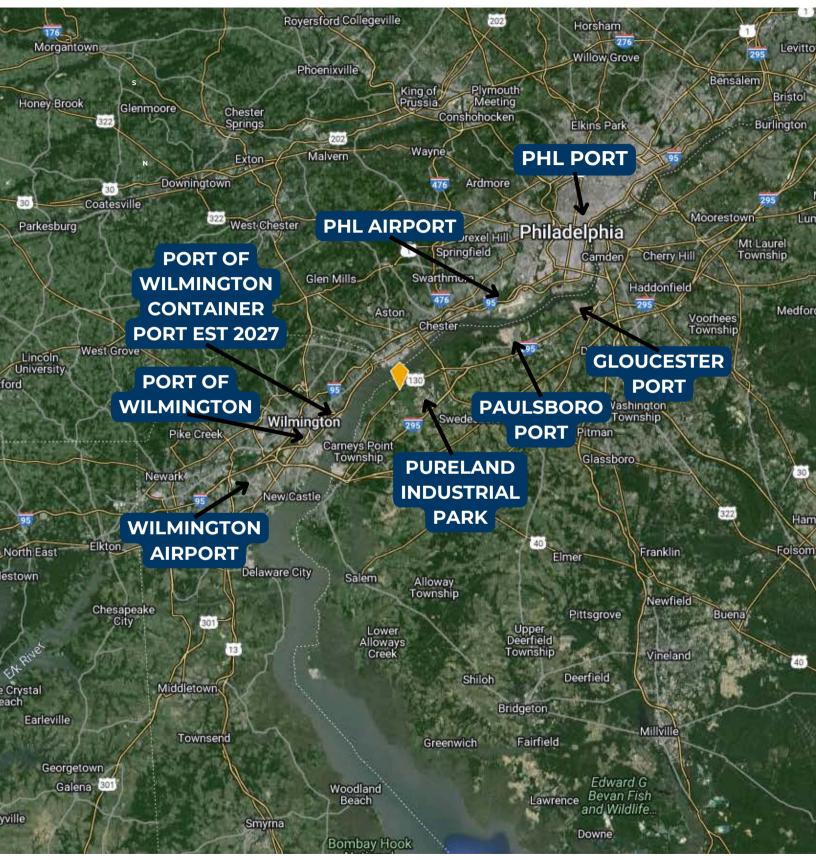

# 125 N RAILROAD AVE, PEDRICKTOWN, NJ 08067

## **Property Highlights**

- 13,500sf service facility on 2.12ac
- .5mi to Rt. 130, 2.5mi to I-295, 8.5mi to NJ-TPK
- 10 Drive-In Doors
- Rail Access