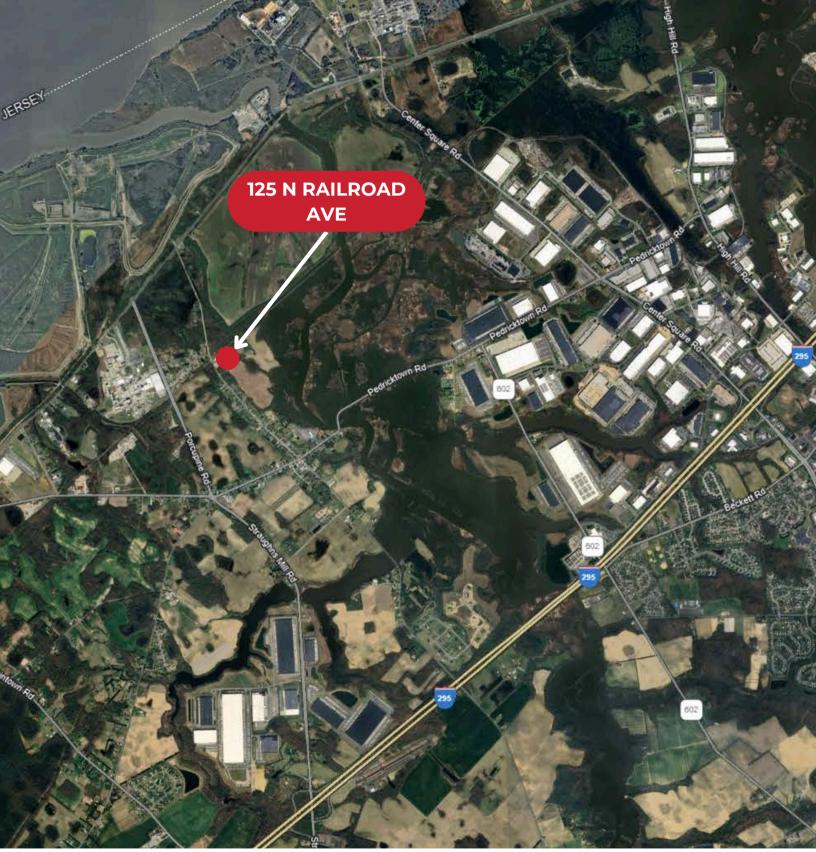

# 125 N RAILROAD AVE, PEDRICKTOWN, NJ 08067

## **Property Info**

- 13,500sf footprint 1,500sf mezzanine
- 7,500 sf with 2ac IOS occupied by BussesForSale
- 6,000sf outlined shop space occupied by Carpenter m-t-m