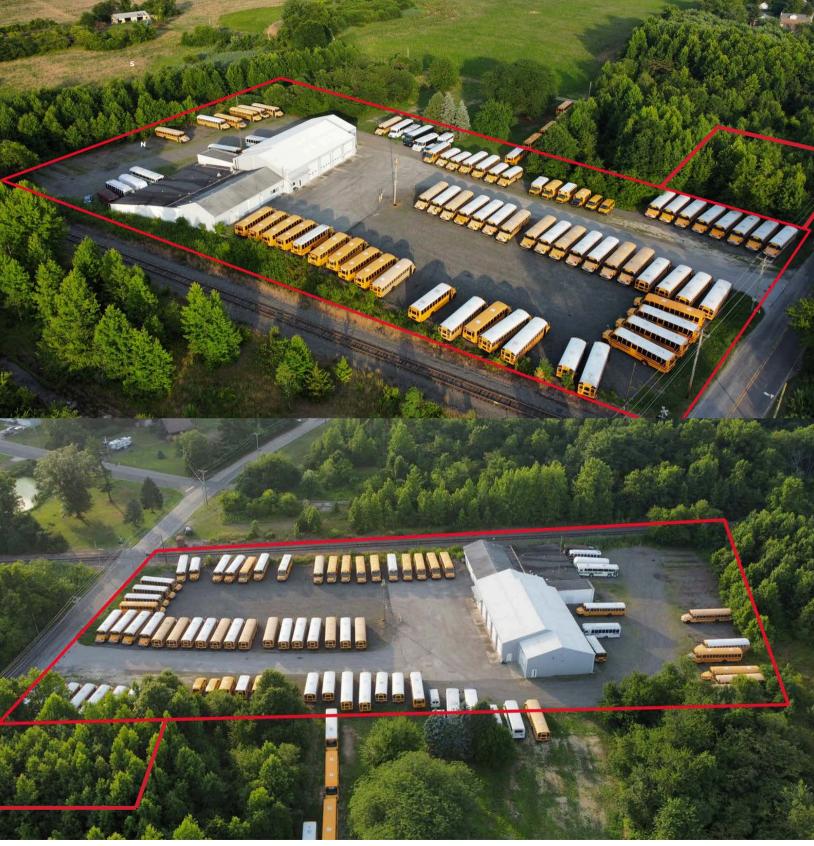

.

# 125 N RAILROAD AVE, PEDRICKTOWN, NJ 08067





## **Property Info**

- 13,500sf footprint 1,500sf mezzanine
- 7,500 sf with 2ac IOS occupied by BussesForSale
- 6,000sf outlined shop space occupied by Carpenter m-t-m

#### Joe Lange | 302-605-2770 | jlange@jacksoncross.com

Information concerning this offer is from sources deemed reliable, but no warranty is made as to the accuracy thereof and it is submitted subject to errors, change of price or other conditions, prior sale or lease withdraw without notice. Jackson Cross Partners, any cooperating broker, and any salesperson working with either, are representing the owner's interest and fiduciary responsibilities to the owner, but are obligated to treat all parties fairly.

## 125 N RAILROAD AVE, PEDRICKTOWN, NJ 08067 JACKSON CROSS





#### Joe Lange | 302-605-2770 | jlange@jacksoncross.com

Information concerning this offer is from sources deemed reliable, but no warranty is made as to the accuracy thereof and it is submitted subject to errors, change of price or other conditions, prior sale or lease withdraw without notice. Jackson Cross Partners, any cooperating broker, and any salesperson working with either, are representing the owner's interest and fiduciary responsiblities to the owner, but are obligated to treat all parties fairly.

# 125 N RAILROAD AVE, PEDRICKTOWN, NJ 08067





#### Joe Lange | 302-605-2770 | jlange@jacksoncross.com

Information concerning this offer is from sources deemed reliable, but no warranty is made as to the accuracy thereof and it is submitted subject to errors, change of price or o