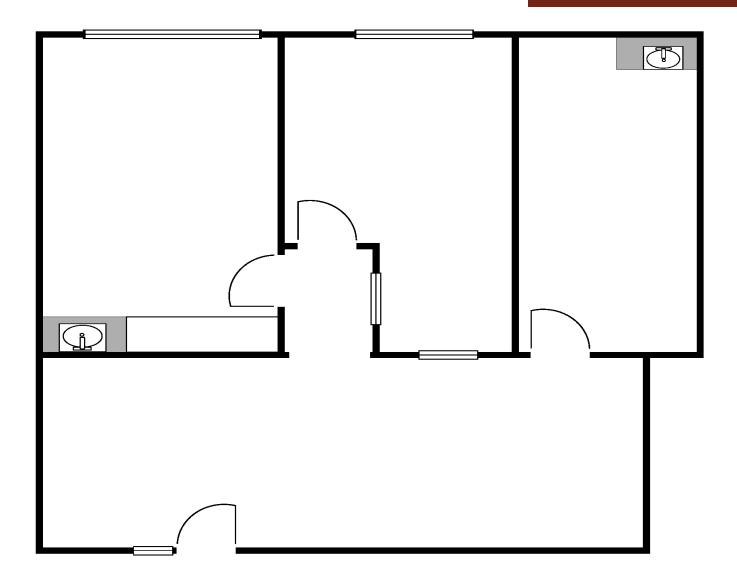

#### **Suite Features Include:**

- \* Kitchenette
- \* Freshly Painted
- \* Natural Lighting
- \* Excellent Floor Plan