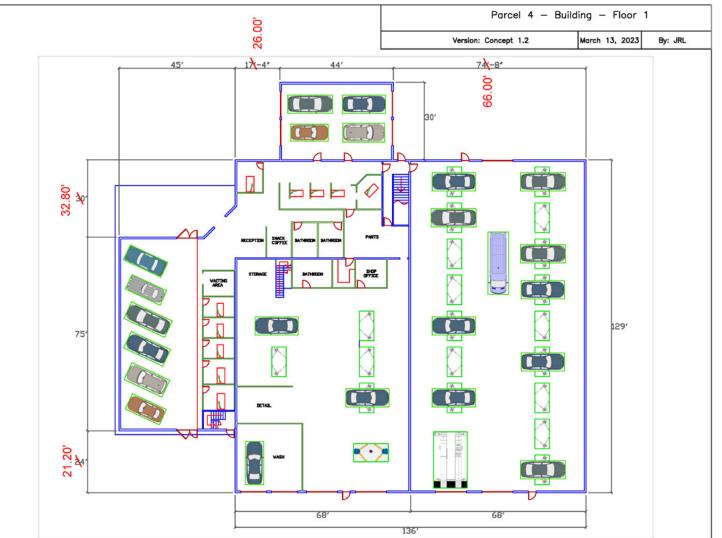

# 22,300 SQUARE FOOT 1- STORY RENDERING | 100 Ashby Park Drive

The information contained herein has been obtained from sources believed to be reliable but is not warranted. We cannot be responsible for errors, omissions, withdrawal, or prior lease or sale. HARVEY LINDSAY COMMERCIAL REAL ESTATE