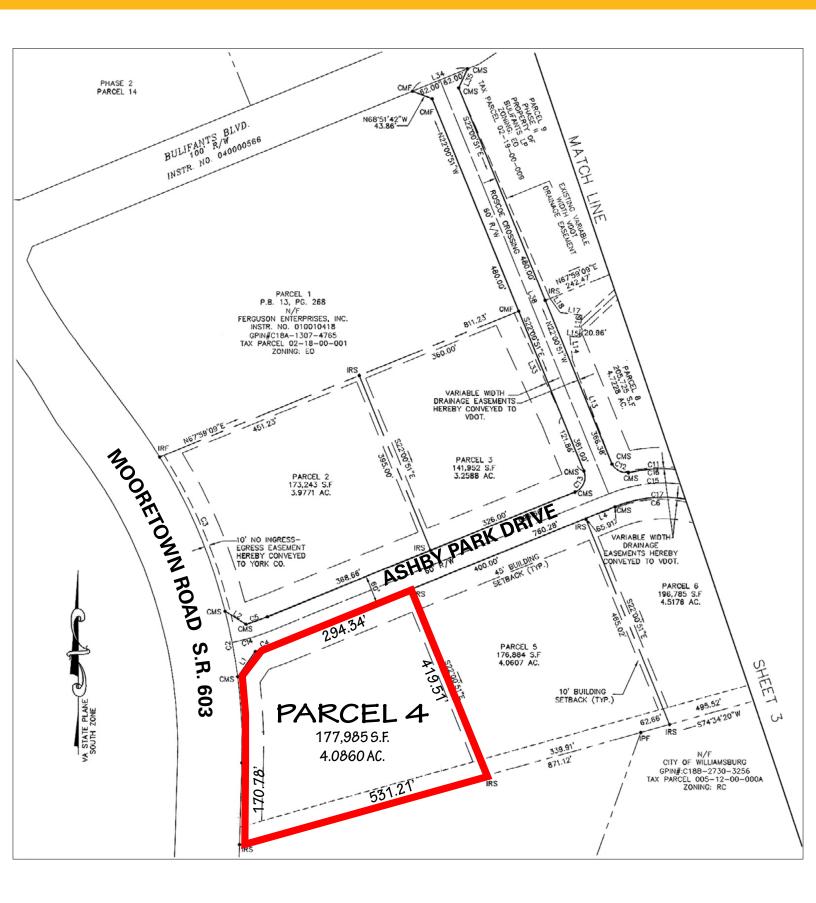

T AUTHORITY** (FUTURE) OCATION

## **ABOUT PROPERTY**

- Located at International Center across from Sentara Hospital in Williamsburg. Convenient to Interstate 64 and Route 199/Humelsine Parkway
- Zoning "Economic Opportunity"; Permitted uses include retail, office, light industrial, schools and medical
- Street, water & sewer, common area BMP in place
- --- SALE PRICE: \$1,000,000 | \$245,000/AC

# SALE INCLUDES:

- Municipal Approved Conditional Use Permit [CUP] for Auto Sales & Repair
- Construction and Site Plans for a 22,300 Square Foot 1-story building with ample parking

For more information: MICHAEL ALLEN, CCIM Call or Text 757.952.6660 MichaelAllen@HarveyLindsay.com HARVEY LINDSAY

www.harveylindsay.com



### PLAT | INTERNATIONAL CENTER - 100 Ashby Park Drive | Williamsburg, VA





#### JAMES CITY COUNTY APPROVED CONDITIONAL USE PERMIT FOR AUTO SALES & REPAIR

For more information: MICHAEL ALLEN, CCIM Call or Text 757.952.6660 MichaelAllen@HarveyLindsay.com

825 Diligence Drive • Suite 114 Newport News , Virginia 23606 757-873-2020 www.HarveyLindsay.com HARVEY LINDSAY COMMERCIAL REAL ESTATE

# 22,300 SQUARE FOOT 1- STORY RENDERING | 100 Ashby Park Drive





The information contained herein has been obtained from sources believed to be reliable but is not warranted. We cannot be responsible for errors, omissions, withdrawal, or prior lease or sale. HARVEY LINDSAY COMMERCIAL REAL ESTATE

## DEMOGRAPHICS | 100 Ashby Park Drive | Williamsburg, VA 23188





For more information: MICHAEL ALLEN, CCIM Call or Text 757.952.6660 MichaelAllen@HarveyLindsay.com

825 Dilige