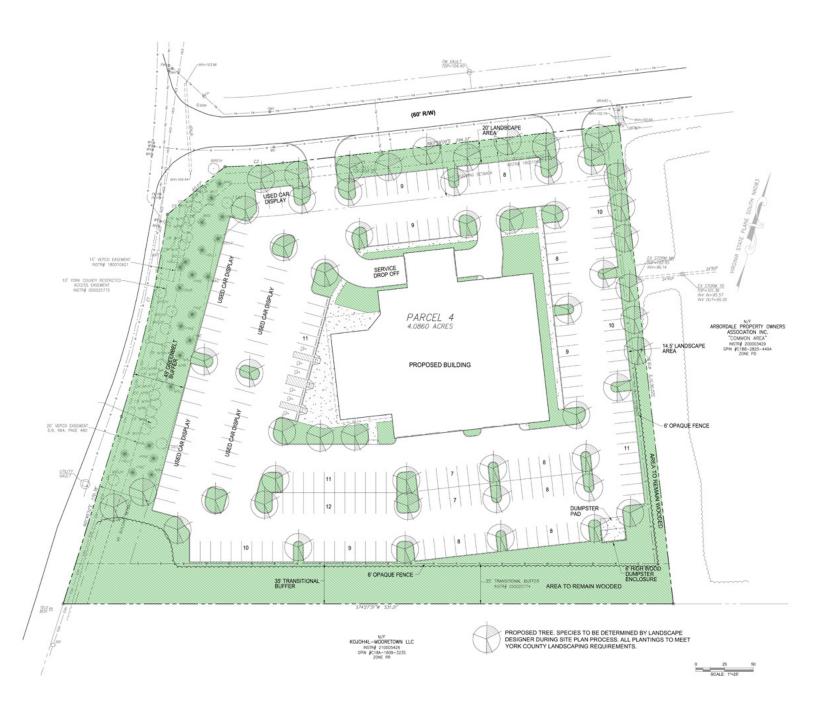

#### JAMES CITY COUNTY APPROVED CONDITIONAL USE PERMIT FOR AUTO SALES & REPAIR

For more information: MICHAEL ALLEN, CCIM Call or Text 757.952.6660 MichaelAllen@HarveyLindsay.com

825 Diligence Drive • Suite 114 Newport News , Virginia 23606 757-873-2020 www.HarveyLindsay.com HARVEY LINDSAY COMMERCIAL REAL ESTATE

# SALE INCLUDES:

- Municipal Approved Conditional Use Permit [CUP] for Auto Sales & Repair
- Construction and Site Plans for a 22,300 Square Foot 1-story building with ample parking

For more information: MICHAEL ALLEN, CCIM Call or Text 757.952.6660 MichaelAllen@HarveyLindsay.com HARVEY LINDSAY