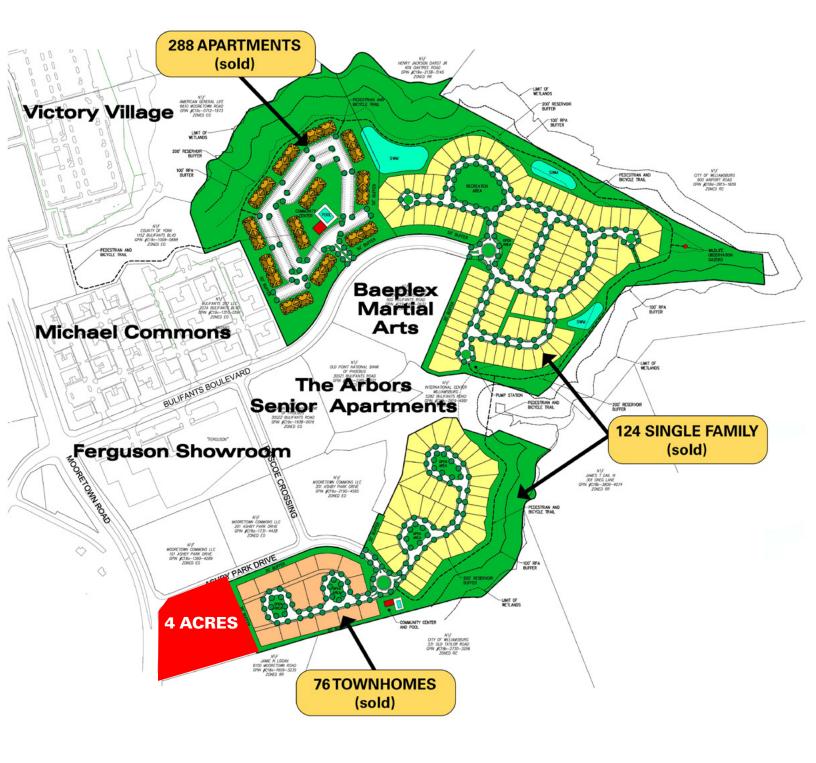

# PRIME COMMERCIAL LAND International Center FOR SALE 100 Ashby Park Drive Williamsburg, VA 23188 4-Acre Site SALE INCLUDES CUP AND PLANS FOR AUTO SALES & REPAIRS WALMART HOME DEPOT **BIG LOTS ROSS DRESS FOR LESS** SENTARA DOLLAR TREE MICHAEL COMMONS OFFICE CONDOMINIUMS THE ARBORS SENIORS WILLIAMSBURG AREA APARTMENTS **FRANSIT AUTHORITY** (FUTURE) OCATION

## **ABOUT PROPERTY**

- Located at International Center across from Sentara Hospital in Williamsburg. Convenient to Interstate 64 and Route 199/Humelsine Parkway
- Zoning "Economic Opportunity"; Permitted uses include retail, office, light industrial, schools and medical
- Street, water & sewer, common area BMP in place
- --- SALE PRICE: \$1,000,000 | \$245,000/AC