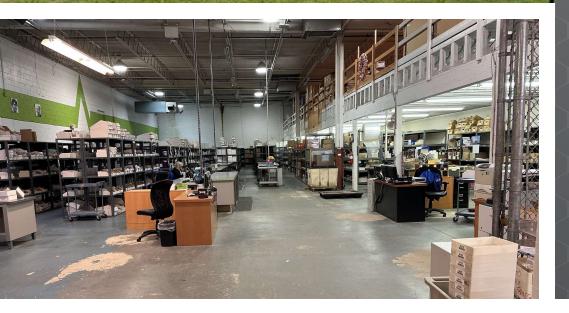

### **PROPERTY DESCRIPTION**

- 23,749+/- SF available on 1.43 AC
- Loading: Two (2) tailgates (8' x 10'), one (1) drive-in (14' x 12')
- Office Area: 1,395+/ SF
- Ceiling Height: 18'
- Column Spacing: 40' x 40'
- Power: 800A/ 3-phase
- Lighting: New LED
- HVAC: Fully air-conditioned, gas heat
- Sprinkler: Wet system
- Zoning: BP Planned Business
- Water & Sewer: Public
- Office Restrooms: (M) 2 stalls 2
   urinals, (W) 4 stalls