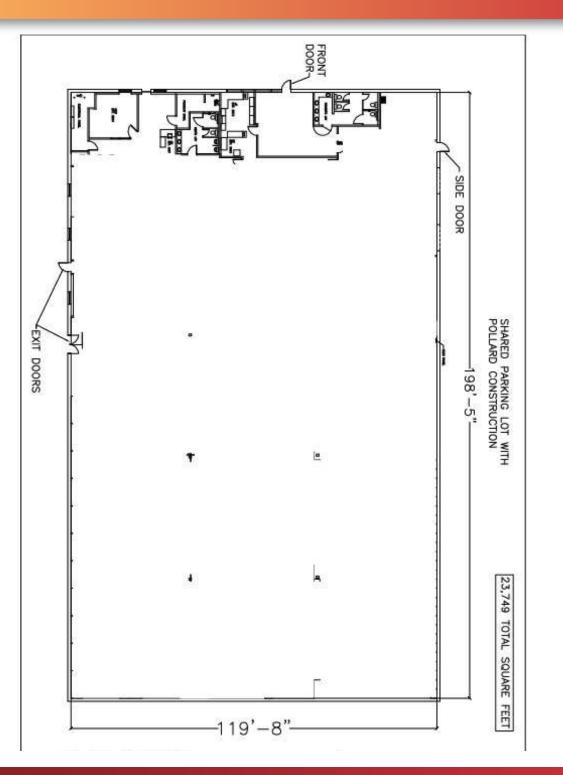

### **PROPERTY DESCRIPTION**

- 23,749+/- SF available on 1.43 AC
- Loading: Two (2) tailgates (8' x 10'), one (1) drive-in (14' x 12')
- Office Area: 1,395+/ SF
- Ceiling Height: 18'
- Column Spacing: 40' x 40'
- Power: 800A/ 3-phase
- Lighting: New LED
- HVAC: Fully air-conditioned, gas heat
- Sprinkler: Wet system
- Zoning: BP Planned Business
- Water & Sewer: Public
- Office Restrooms: (M) 2 stalls 2
   urinals, (W) 4 stalls