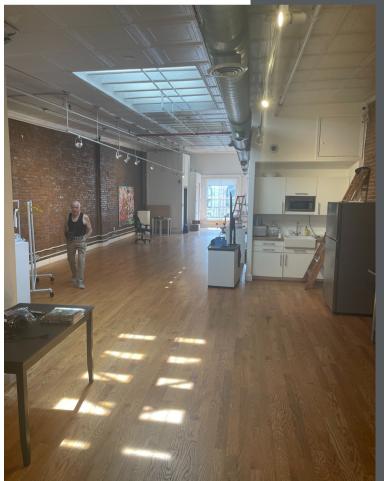

## SPACE DETAILS

Entire Fifth Floor

2,500 Square Feet

Rent Upon Request

Term Negotiable

### **HIGHLIGHTS**

Skylights Elevator Open Into Space HVAC High Ceilings

All information supplied is from sources deemed reliable and is rumisined subject to errors, omissions, modifications, removal of the listing from sale or lease, and to any listing conditions, including the rates and manner of payment of commissions for particular offerings imposed by principals or agreed by this Company, the terms of which are available to principals or fully licensed brokers have square frostage dimensions set forth are approximate.