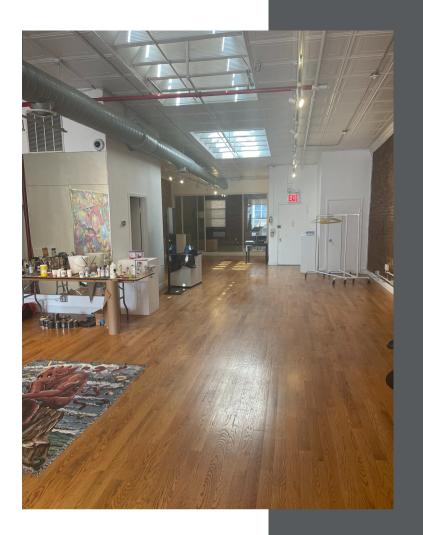

## SPACE DETAILS

Entire Fifth Floor

2,500 Square Feet

Rent Upon Request

Term Negotiable

### **HIGHLIGHTS**

Skylights Elevator Open Into Space HVAC High Ceilings

All information supplied is from sources deemed reliable and is rumisined subject to errors, omissions, modifications, removal of the listing from sale or lease, and to any listing conditions, including the rates and manner of payment of commissions for particular offerings imposed by principals or agreed by this Company, the terms of which are available to principals or fully licensed brokers have square frostage dimensions set forth are approximate.