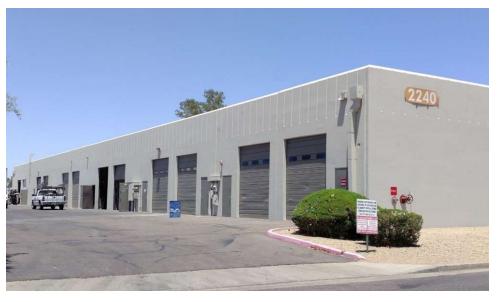

# **Property Summary**

### PROPERTY HIGHLIGHTS AND SUITE INFORMATION

- +/- 10x12 GL Doors
- 3-Phase Power
- A-1 Zoning, City of Phoenix
- Fire Sprinklered
- +/-14' Clear Height

### **AVAILABILITY**

Suite 107 1,835 SQ FT Reception, Two (2) Private Offices, One (1) Restroom, One (1) Grade Level Overhead Door