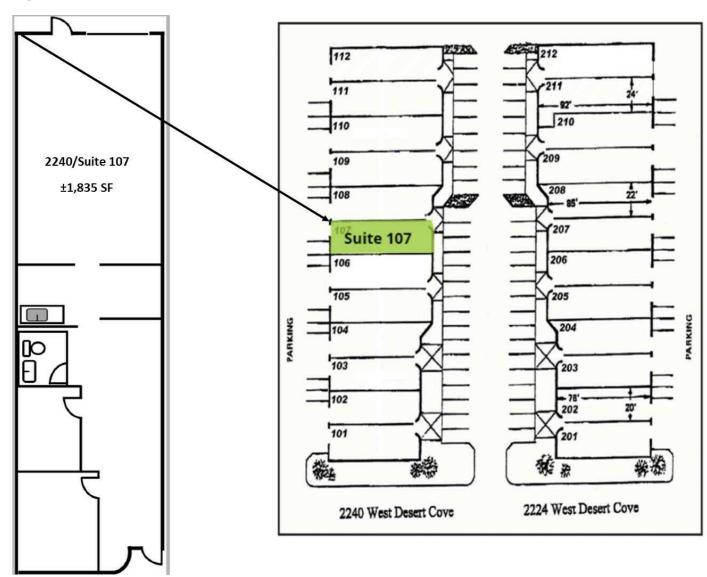

## Floor And Site Plan

### **AVAILABILITY**

Suite 107 1,835 SQ FT Reception, Two (2) Private Offices, One (1) Restroom, One (1) Grade Level Overhead Door