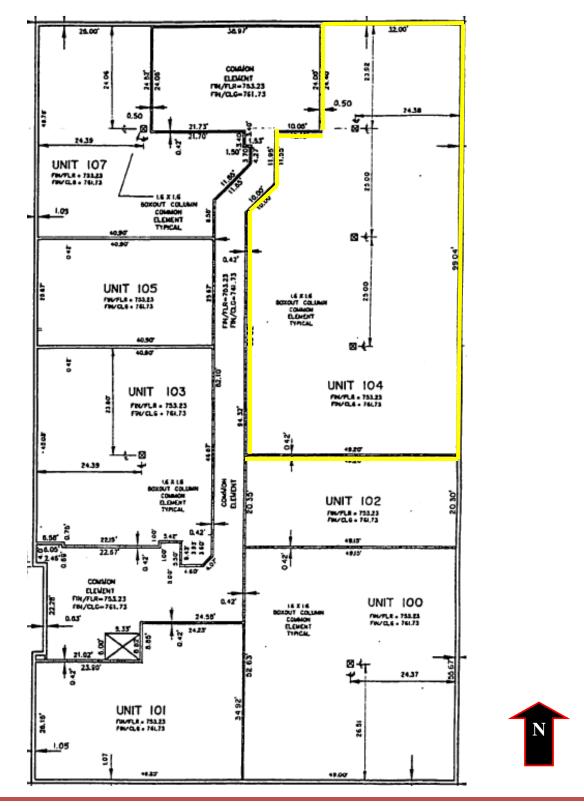

# 1751 PARK EAST OFFICE CONDOMINIUM FIRST FLOOR PLAN

J.R. WALKER, Inc. • 1776 S. Naperville Road, Suite 202A, Wheaton, IL 60189 • (630) 462-0075

THIS INFORMATION HAS BEEN SECURED FROM SOURCES WE BELIEVE TO BE RELIABLE; HOWEVER, WE MAKE NO REPRESENTATIONS OR WARRANTIES, EXPRESS OR IMPLIED, AS TO THE ACCURACY OF THE INFORMATION. SUBMITTED SUBJECT TO ERROR, CHANGE IN STATUS, OR WITHDRAWAL WITHOUT NOTICE.

### UNIT 104 – 5,366 SQ. FT.

#### 1751 PARK EAST OFFICE CONDOMINIUM 1751 S. Naperville Road, Wheaton, IL 60189

Located on the east side of South Naperville Road midway between Roosevelt & Butterfield Roads

| <b>BUILDING SIZE:</b> | 35,000 Gross Sq. Ft.                                                                   |
|-----------------------|----------------------------------------------------------------------------------------|
| UNIT/SIZE:            | Unit 104 – 5,366 Gross Sq. Ft.                                                         |
| LEASE PRICE:          | \$ 21.50 / Sq. Ft. Modified Gross                                                      |
| FLOOR PLAN:           | Reception Area<br>10 Private Offices<br>2 General Office Areas<br>Kitchenette, IT Room |