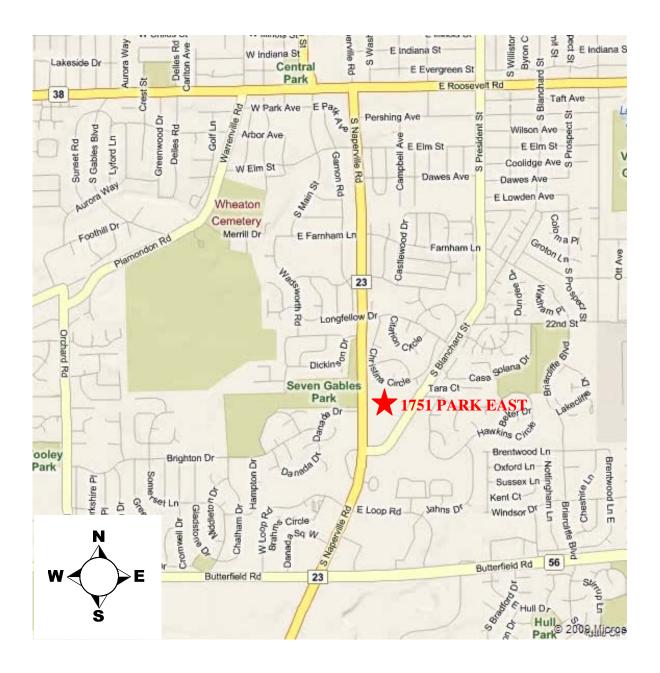

### **LOCATION MAP**

### 1751 PARK EAST OFFICE CONDOMINIUM 1751 S. NAPERVILLE ROAD, WHEATON, IL 60189

J.R. WALKER, Inc. • 1776 S. Naperville Road, Suite 202A, Wheaton, IL 60189 • (630) 462-0075