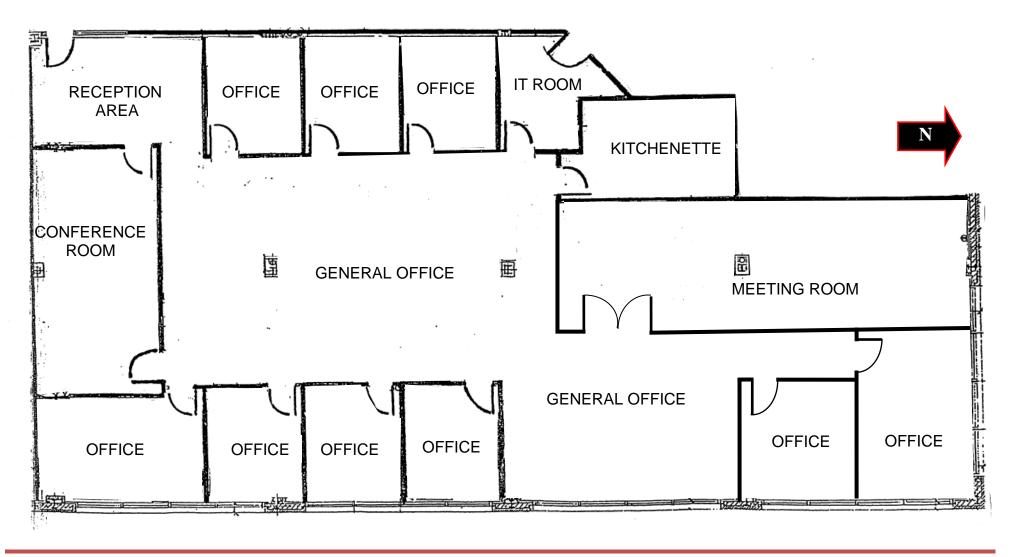

### **1751 PARK EAST OFFICE CONDOMINIUM**

# UNIT 104 - 5,366 Sq. Ft.

# **FLOOR PLAN**

J.R. WALKER, Inc. • 1776 S. Naperville Road, Suite 202A, Wheaton, IL 60189 • (630) 462-0075 • (630) 462-5686

THIS INFORMATION HAS BEEN SECURED FROM SOURCES WE BELIEVE TO BE RELIABLE; HOWEVER, WE MAKE NO REPRESENTATIONS OR WARRANTIES, EXPRESSED OR IMPLIED AS TO THE ACCURACY OF THE INFORMATION. SUBMITTED SUBJECT TO ERROR, CHANGE IN STATUS, OR WITHDRAWALWITHOUT NOTICE.