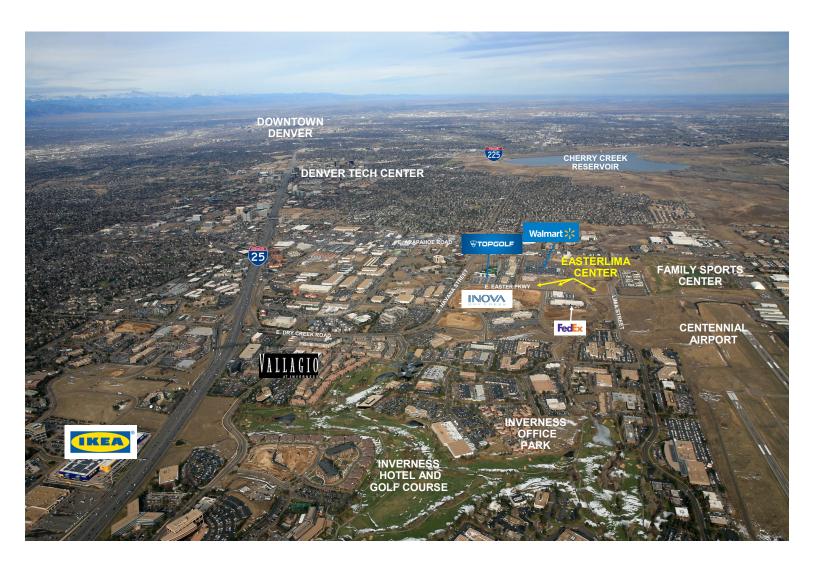

For more information contact:
Robin von Engeln
720-201-7337
robin.vonengeln@assetra.com

Fully Improved Lots For Sale 1 to 3.8 acre sites \$16-\$19 PSF **Easterlima Center** 

Centennial, CO

Located East of Interstate I-25 in the Easterlima Center and just South of Arapahoe Road. This is an excellent in-fill location with all utilities on site.

Additionally, the site has easy access from every direction. It is a 20 minute commute to downtown Denver via I-25 and a 30 minute commute to DIA via I-25 or E-470. Also, Easter Avenue Parkway is a major thoroughfare allowing easy access for commuters who want to avoid Arapahoe Road.

## **FEATURES**

- Electronic messaging signage
- Primary power lines with high KVA
- Long haul fiber optics CenturyLink, Zayo, Level 3
- Easy access
- Minutes from Centennial Airport, shopping, Restaurants and retail amenities
- Allowed Building Height 100 feet