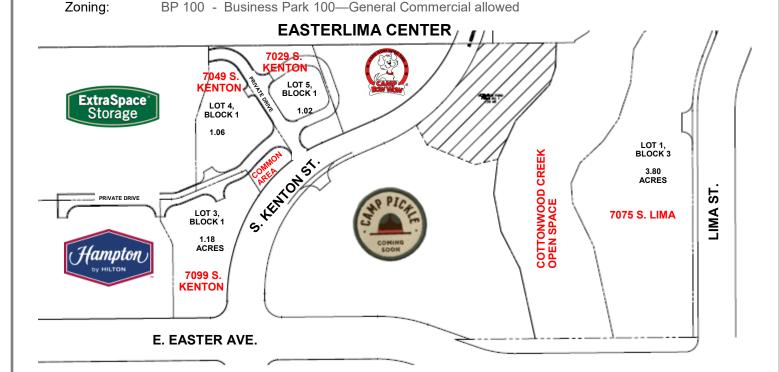

## PROPERTY INTRODUCTION

Parcel Size: Lot 1, Block 1 - 3.42 acres SOLD Price: \$16-\$19 psf

Lot 2, Block 1 - 2.03 acres
Lot 3, Block 1 - 1.18 acres
Lot 4, Block 1 - 1.06 acres
Lot 5, Block 1 - 1.02 acres
SOLD
\$879,000
\$738,768
\$710,896

Lot 6, Block 1 - 1.00 acres SOLD

Lot 1, Block 2 - 5.12 acres **SOLD** 

Lot 1, Block 3 - 3.80 acres \$2,648,448

Utilities: Havana Water & Sanitation,

Southeast Metro Storm Water

Authority, Xcel Energy,

CenturyLink