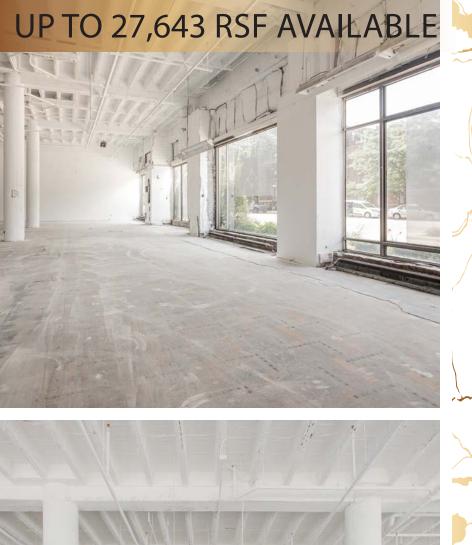

NORTHERN EQUITIES

# PROPERTY FEATURES



Located in the heart of New Center



Meticulous historic renovation



16' ceiling heights



Abundant & affordable garage parking adjacent to building



Easy access to The Lodge & I-75



Mixed-use property with 206 luxury apartments on upper floors



Up to 27,643 SF Available















# AMENITIES MAP

- The Kahn Building
- Menry Ford Health System
- Orange Theory, Beyond Juice, Comerica Bank
- Midnight Golf
- Fisher Building
- New Center Park
- Oetroit Pistons Practice Facility, Planet Fitness, Plum Market
- Cadillac Place
- Shinola World HQ, Center for Creative Studies
- Techtown
- WSU Bioscience Center
- 👊 Lake Trust Credit Union, TEN Nail Bar, Urbanum, Joe Louis Kitchen
- Yum Village, Boaba Fare, The Duck
- Time Will Tell, Huntington Bank, Crème Brulee
- New Center, Hotel St.Regis
- Chroma, Milwaukee Caffe, Kiesling
- Ford Piquette Plant
- Oak & Reel, Freya, Replay Cafe
- Jam Handy
- Vault of Midnight, Boro, Some Day Gallery, Midwest Commons, Isabelle Weiss Gallery
- Gathering Coffee Co., Batch Brewing, Tangent Gallery
- Fisher Body Plant 400 unit residenti