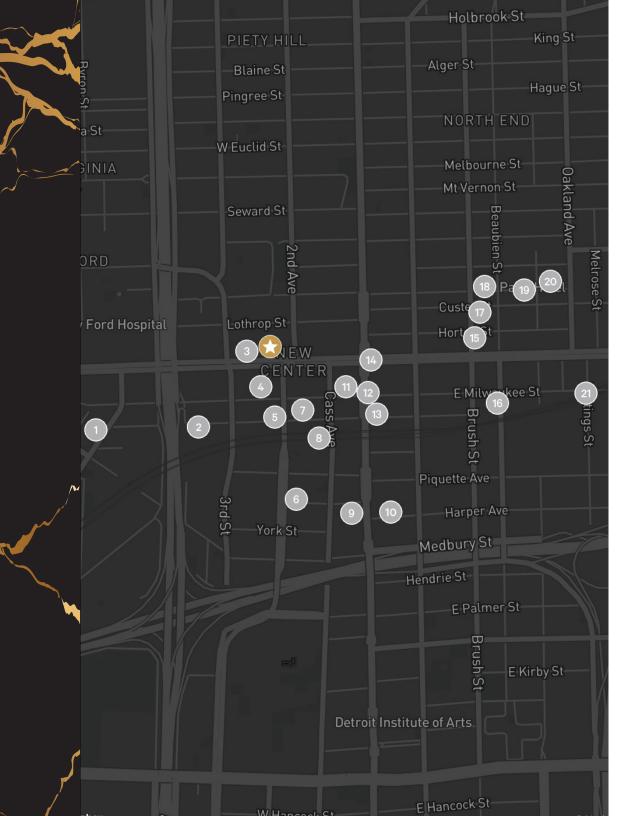

# AMENITIES MAP

- The Kahn Building
- Menry Ford Health System
- Orange Theory, Beyond Juice, Comerica Bank
- Midnight Golf
- Fisher Building
- New Center Park
- Oetroit Pistons Practice Facility, Planet Fitness, Plum Market
- Cadillac Place
- Shinola World HQ, Center for Creative Studies
- Techtown
- WSU Bioscience Center
- 👊 Lake Trust Credit Union, TEN Nail Bar, Urbanum, Joe Louis Kitchen
- Yum Village, Boaba Fare, The Duck
- Time Will Tell, Huntington Bank, Crème Brulee
- New Center, Hotel St.Regis
- Chroma, Milwaukee Caffe, Kiesling
- Ford Piquette Plant
- Oak & Reel, Freya, Replay Cafe
- Jam Handy
- Vault of Midnight, Boro, Some Day Gallery, Midwest Commons, Isabelle Weiss Gallery
- Gathering Coffee Co., Batch Brewing, Tangent Gallery
- Fisher Body Plant 400 unit residential development