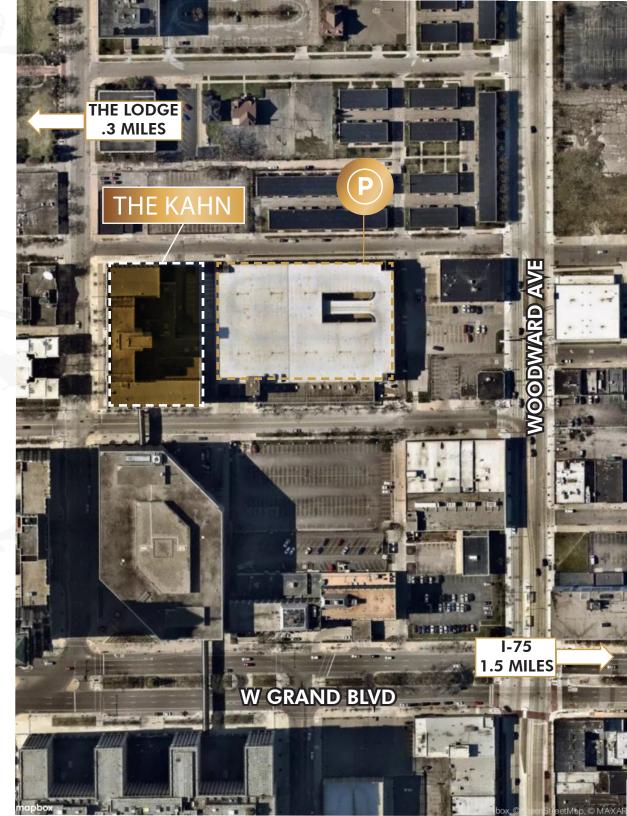

- Menry Ford Health System
- Orange Theory, Beyond Juice, Comerica Bank
- Midnight Golf
- Fisher Building
- New Center Park
- Oetroit Pistons Practice Facility, Planet Fitness, Plum Market
- Cadillac Place
- Shinola World HQ, Center for Creative Studies
- Techtown
- WSU Bioscience Center
- 👊 Lake Trust Credit Union, TEN Nail Bar, Urbanum, Joe Louis Kitchen
- Yum Village, Boaba Fare, The Duck
- Time Will Tell, Huntington Bank, Crème Brulee
- New Center, Hotel St.Regis
- Chroma, Milwaukee Caffe, Kiesling
- Ford Piquette Plant
- Oak & Reel, Freya, Replay Cafe
- Jam Handy
- Vault of Midnight, Boro, Some Day Gallery, Midwest Commons, Isabelle Weiss Gallery
- Gathering Coffee Co., Batch Brewing, Tangent Gallery
- Fisher Body Plant 400 unit residential development

## **BUILDING AERIAL**









### **BUILDING LOCATION**









### **CONTACT US**

#### Brendan George

Senior Vice President +1 248 351 2039

brendan.george@cbre.com

#### Jasper Hanifi

Senior Associate +1 248 351 2020 jasper.hanifi@cbre.com

© 2023 CBRE, Inc. All rights reserved. This information has been obtained from sources believed reliable but has not been verified for accuracy or completeness. CBRE, Inc. makes no guarantee, representation or warranty and accepts no responsibility or liability as to the accuracy, completeness, or reliability of the information contained herein. You should conduct a careful, independent investigation of the property and verify all information. Any reliance on this information is solely at your own risk.