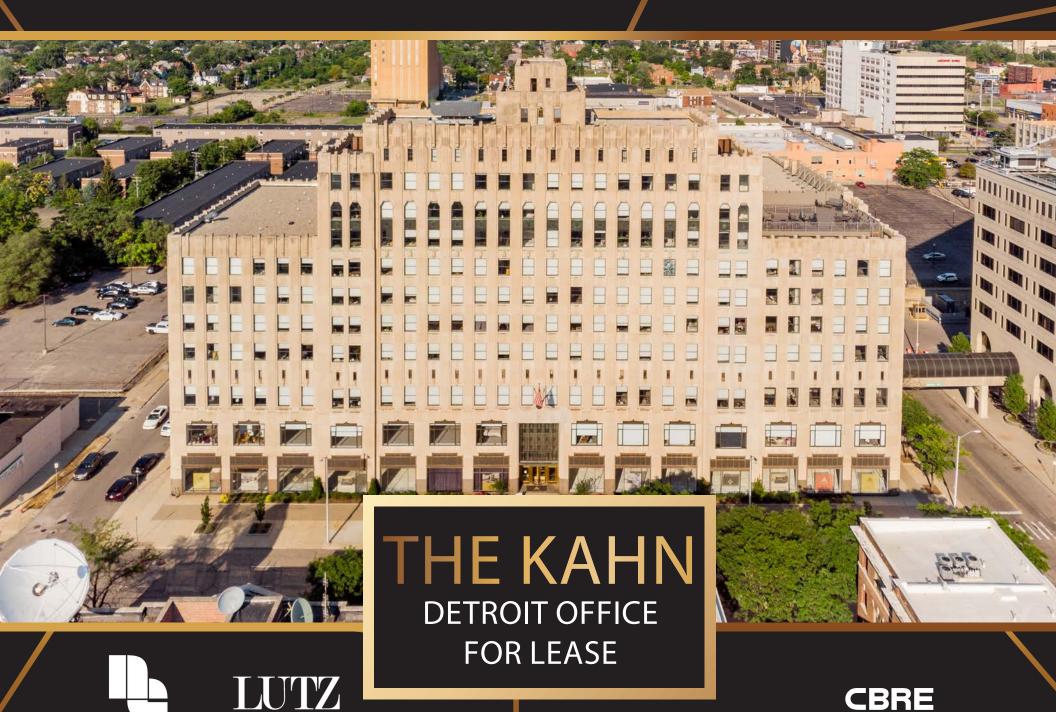

NORTHERN EQUITIES

# PROPERTY FEATURES



Located in the heart of New Center



Meticulous historic renovation



16' ceiling heights



Abundant & affordable garage parking adjacent to building



Easy access to The Lodge & I-75



Mixed-use property with 206 luxury apartments on upper floors



Up to 27,643 SF Available















# AMENITIES MAP

- The Kahn Building
- Menry Ford Health System
- Orange Theory, Beyond Juice, Comerica Bank
- Midnight Golf
- Fisher Building
- New Center Park
- Oetroit Pistons Practice Facility, Planet Fitness, Plum Market
- Cadillac Place
- Shinola World HQ, Center for Creative Studies
- Techtown
- WSU Bioscience Center
- 👊 Lake Trust Credit Union, TEN Nail Bar, Urbanum, Joe Louis Kitchen
- Yum Village, Boaba Fare, The Duck
- Time Will Tell, Huntingto