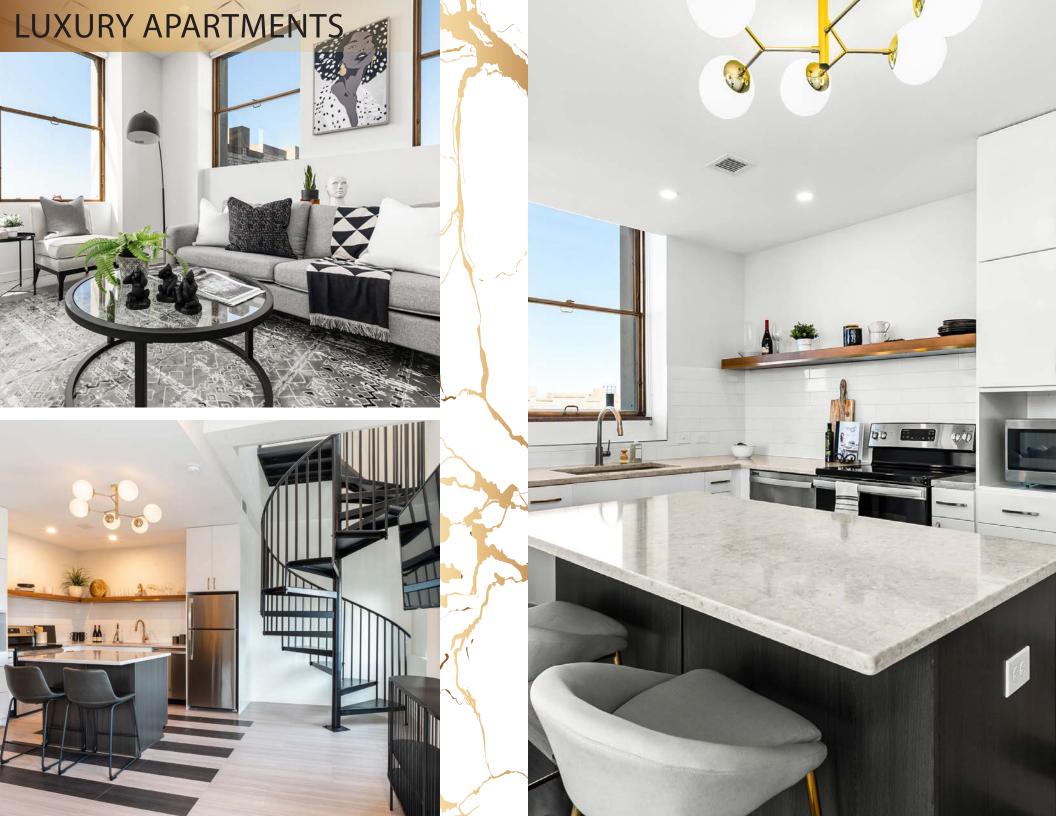

# PROPERTY FEATURES

Located in the heart of New Center

Meticulous historic renovation

16' ceiling heights

Abundant & affordable garage parking adjacent to building

Easy access to The Lodge & I-75

Mixed-use property with 206 luxury apartments on upper floors