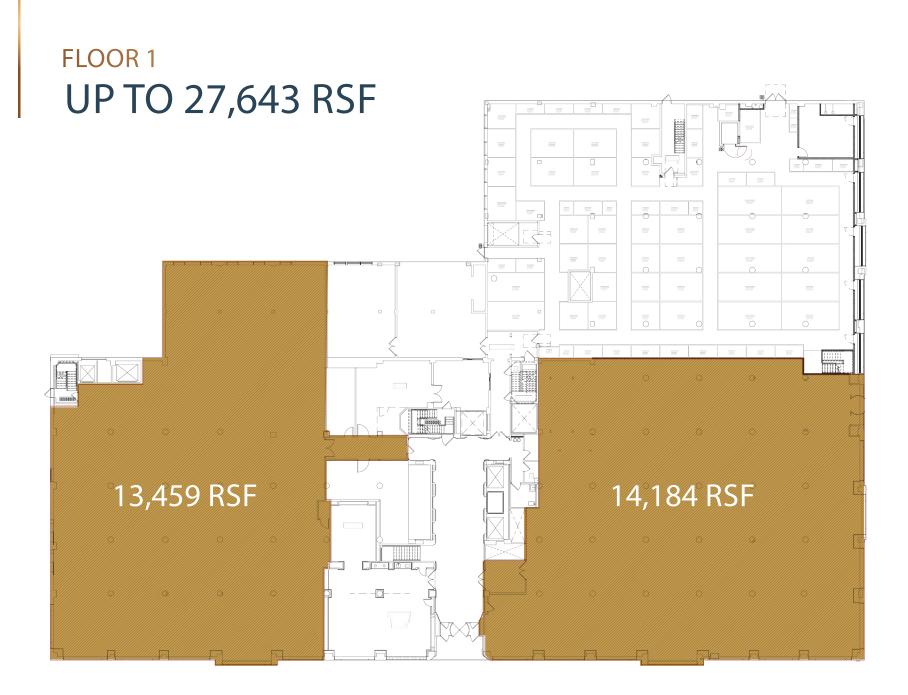

NORTHERN EQUITIES

# PROPERTY FEATURES



Located in the heart of New Center



Meticulous historic renovation



16' ceiling heights



Abundant & affordable garage parking adjacent to building



Easy access to The Lodge & I-75



Mixed-use property with 206 luxury apartments on upper floors



Up to 27,643 SF Available















# AMENITIES MAP

- The Kahn Building
- Menry Ford Health System
- Orange Theory, Beyond Juice, Comerica Bank
- Midnight Golf
- Fisher Building
- New Center Park
- Oetroit Pistons Practice Facility, Planet Fitness, Plum Market
- Cadillac Place
- Shinola World HQ, Center for Creative Studies
- Techtown
- WSU Bioscience Center
- 👊 Lake Trust Credit Union, TEN Nail Bar, Urbanum, Joe Louis Kitchen
- Yum Village, Boaba Fare, The Duck
- Time Will Tell, Huntington Bank, Crème Brulee
- New Center, Hotel St.Regis
- Chroma, Milwaukee Caffe, Kiesling
- Ford Piquette Plant
- Oak & Reel, Freya, Replay Cafe
- Jam Handy
- Vault of Midnight, Boro, Some Day Gallery, Midwest Commons, Isabelle Weiss Gallery
- Gathering Coffee Co., Batch Brewing, Tangent Gallery
- Fisher Body Plant 400 unit residen