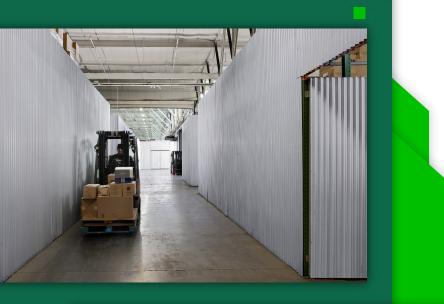

250

- Power: 1200amps 480V/277V
- Clear Height 24'
- 3 Grade Doors (Oversized)
- 8 Exterior Dock Doors
- Cross Docks Available
- Warehouse Available: 300 SF 100,000 SF
- Private Office Available: 200 SF 3,000 SF
- Free Office Wi-Fi/Coffee/ and other amenities

## **BUILDING SPECS:**

BUILDINGS Building size: 50,000 SF Warehouse available: 300 - 50,000 SF Private Office available: 200 - 3,000 SF