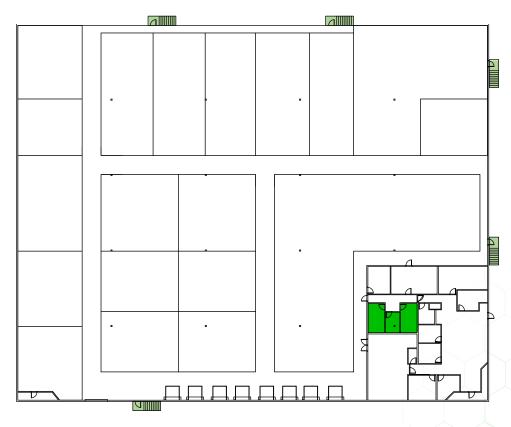

## **BUILDING SPECS:**

BUILDINGS Building size: 50,000 SF Warehouse available: 300 - 50,000 SF Private Office available: 200 - 3,000 SF