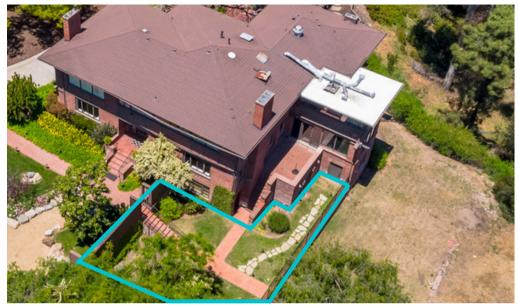

## ONE OF A KIND OFFERING

The Burnham House was originally built in 1906 by legendary San Diego architect, Irving Gill. This 1,600 SF basement office space is a unique offering with a secluded courtyard and canyon views. Scarce opportunity to work from a piece of San Diego history, while enjoying privacy and ample free parking. The private courtyard offers the ability to entertain clients, host events, and enjoy San Diego's sun-rays. This opportunity is perfect for an officeuser looking to stay in the middle of the city, yet enjoy both privacy and safety. First-floor walkout space directly adjacent to Balboa Park.