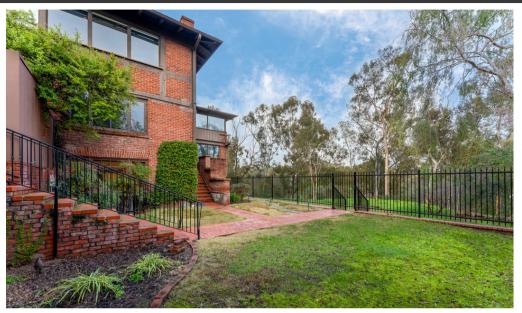

## OUTDOOR SPACE

## ONE OF A KIND OFFERING

The Burnham House was originally built in 1906 by legendary San Diego architect, Irving Gill. This 1,600 SF basement office space is a unique offering with a secluded courtyard and canyon views. Scarce opportunity to work from a piece of San Diego history, while enjoying privacy and ample free parking. The private courtyard offers the ability to entertain clients, host events, and enjoy San Diego's sun-rays. This opportunity is perfect for an officeuser looking to stay in the middle of the city, yet enjoy both privacy and safety. First-floor walkout space directly adjacent to Balboa Park.