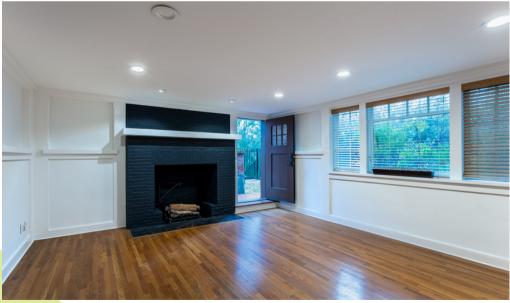

## ONE OF A KIND OFFERING

The Burnham House was originally built in 1906 by legendary San Diego architect, Irving Gill. This 1,600 SF basement office space is a unique offering with a secluded courtyard and canyon views. Scarce opportunity to work from a piece of San Diego history, while enjoying privacy and ample free parking. The private courtyard offers the ability to entertain clients, host events, and enjoy San Diego's sun-rays. This opportunity is perfect for an officeuser looking to stay in the middle of the city, yet enjoy both privacy and safety. First-floor walkout space directly adjacent to Balboa Park.