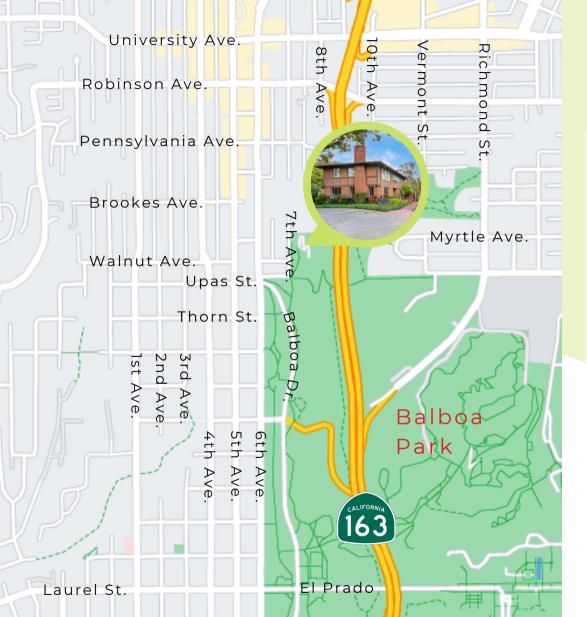

### LOCATION

Blocks from Hillcrest, 2 blocks from 5th Avenue, minutes from the SD Zoo, in the heart of Bankers Hill, 9 minutes to San Diego Airport

#### **WALK SCORE OF 91**

LOCATED IN THE NORTHWEST CORNER OF BALBOA PARK, NEXT DOOR TO THE MARSTON HOUSE, 3565 7th AVE IS WITHIN WALKING DISTANCE OF THE FINEST RESTAURANTS, SHOPS AND VENUES IN THE CITY.