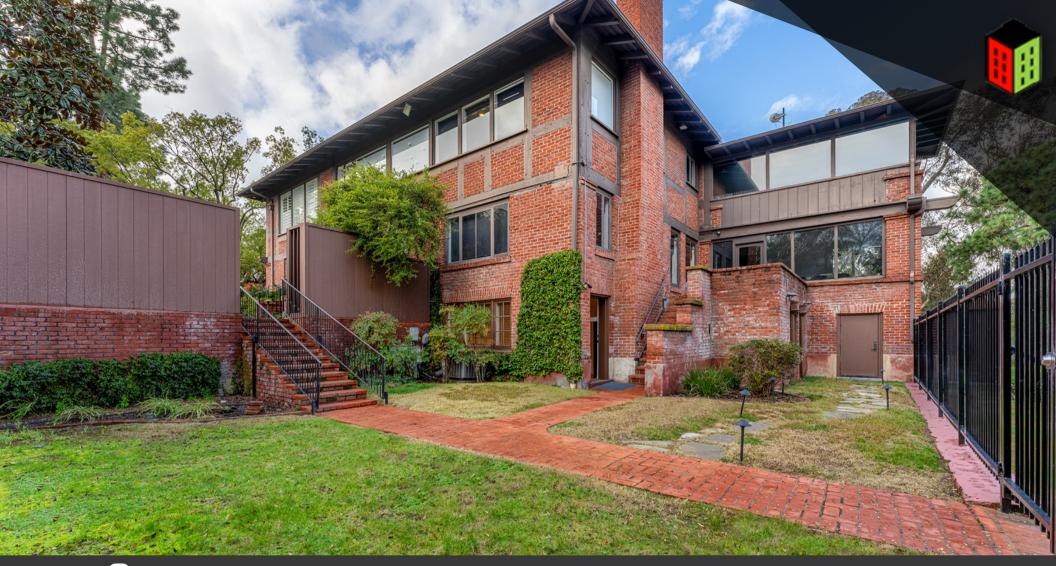

OFFICE SPACE
FOR LEASE
3565 7TH AVE.

BALBOA PARK | 92103

First-Floor Office Space

1,600 SF

\$4,500 Per Month

+ Electricity & Janitorial
Abundant Free Parking

Outdoor Space

## OUTDOOR SPACE

## ONE OF A KIND OFFERING

The Burnham House was originally built in 1906 by legendary San Diego architect, Irving Gill. This 1,600 SF basement office space is a unique offering with a secluded courtyard and canyon views. Scarce opportunity to work from a piece of San Diego history, while enjoying privacy and ample free parking. The private courtyard offers the ability to entertain clients, host events, and enjoy San Diego's sun-rays. This opportunity is perfect for an officeuser looking to stay in the middle of the city, yet enjoy both privacy and safety. First-floor walkout space directly adjacent to Balboa Park.