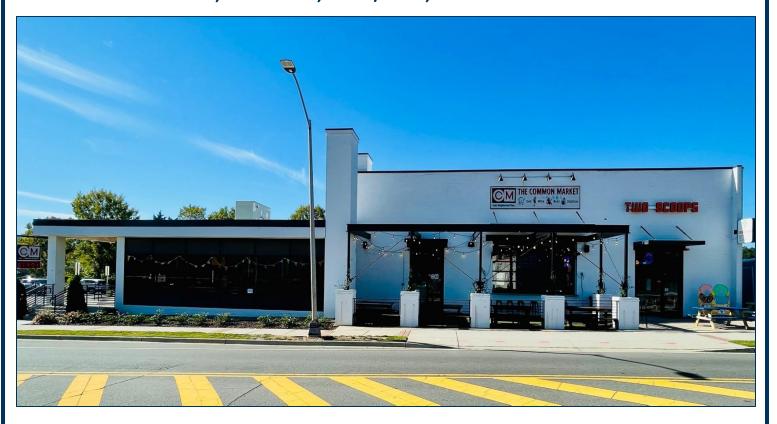

#### **Property Overview**

- +/- 14,536 SF retail or creative office space for lease
- Existing demised 2<sup>nd</sup> generation restaurant space with patio (+/-4,536 SF)
- Potential to demise down to +/- 2,223 SF (rear of building)
- \$25/SF NNN
- Zoned DTWN
- Anchored by <u>Two Scoops Ice Cream</u>
- Desirable Barrel Roof Construction
- 14' 22' clear height
- Exposed brick with opportunity to punch in windows
- · On grade roll up access in rear of building
- Ample surface parking
- Located directly across W Main St. from future mixed use redevelopment of the Herald Site by White Point Partners (300 apartment units, 26,000 SF of office and retail, a 739 space City owned parking garage & pedestrian access bridge connecting to downtown over Dave Lyle Blvd.)
- Proximity to numerous nearby local restaurants, retailers and the Rock Hill Sports and Event Center