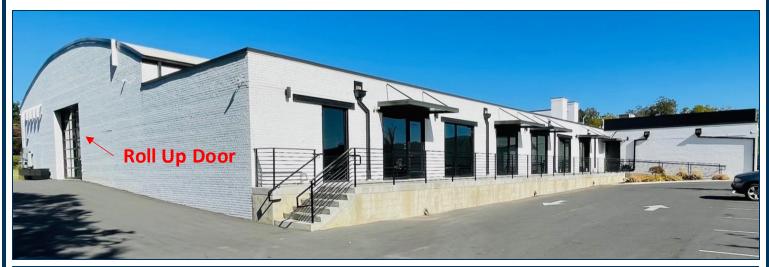

#### **Property Overview**

- +/- 14,536 SF retail or creative office space for lease
- Existing demised 2<sup>nd</sup> generation restaurant space with patio (+/-4,536 SF)
- Potential to demise down to +/- 2,223 SF (rear of building)
- \$25/SF NNN
- Zoned DTWN
- Anchored by <u>Two Scoops Ice Cream</u>
- Desirable Barrel Roof Construction
- 14' 22' clear height
- Exposed brick with opportunity to punch in windows
- · On grade roll up access in rear of building
- Ample surface parking
- Located directly across W Main St. from future mixed use redevelopment of the Herald Site by White Point Partners (300 apartment units, 26,000 SF of office and retail, a 739 space City owned parking garage & pedestrian access bridge connecting to downtown over Dave Lyle Blvd.)
- Proximity to numerous nearby local restaurants, retailers and the Rock Hill Sports and Event Center