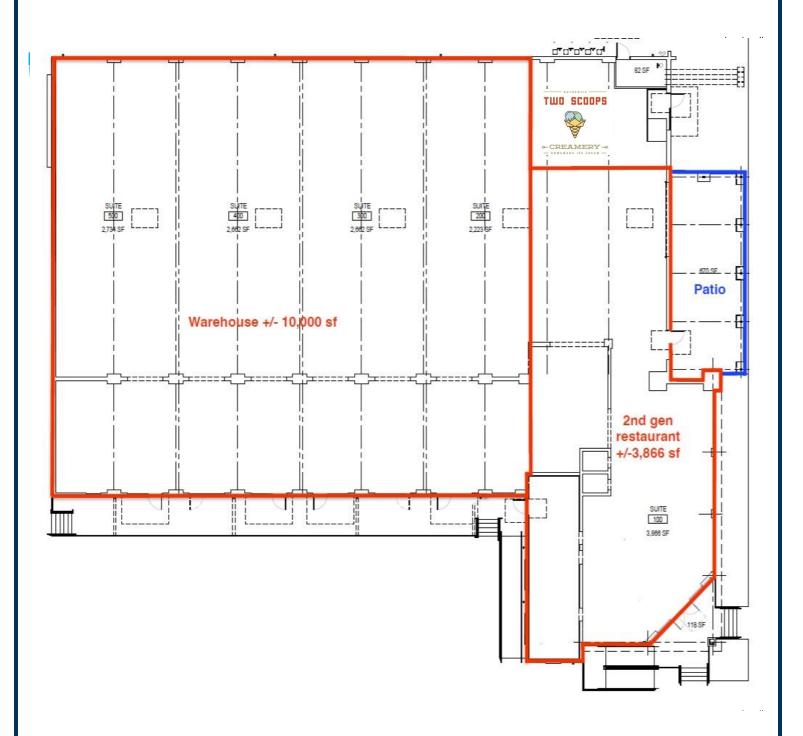

#### **Property Overview**

- +/- 14,536 SF retail or creative office space for lease
- Existing demised 2<sup>nd</sup> generation restaurant space with patio (+/-4,536 SF)
- Potential to demise down to +/- 2,223 SF (rear of building)
- \$25/SF NNN
- Zoned DTWN
- Anchored by <u>Two Scoops Ice Cream</u>
- Desirable Barrel Roof Construction
- 14' 22' clear height
- Exposed brick with opportunity to punch in windows
- · On grade roll up access in rear of building
- Ample surface parking
- Located directly across W Main St. from future mixed use redevelopment of the Herald Site by White Point Partners (300 apartment units, 26,000 SF of office and retail, a 739 space City owned parking garage & pedestrian access bridge connecting to downtown over Dave Lyle Blvd.)
- Proximity to numerous nearby local restaurants, retailers and the Rock Hill Sports and Event Center