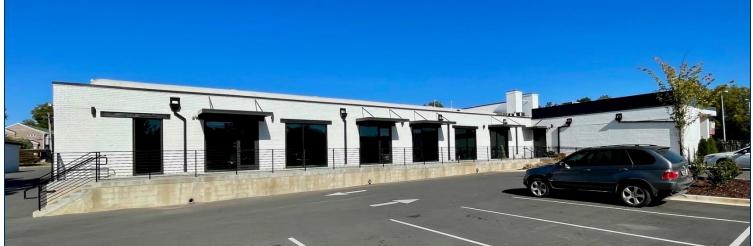

#### **Property Overview**

- +/- 14,536 SF retail or creative office space for lease
- Existing demised 2<sup>nd</sup> generation restaurant space with patio (+/-4,536 SF)
- Potential to demise down to +/- 2,223 SF (rear of building)
- \$25/SF NNN
- Zoned DTWN
- Anchored by <u>Two Scoops Ice Cream</u>
- Desirable Barrel Roof Construction
- 14' 22' clear height
- Exposed brick with opportunity to punch in windows
- · On grade roll up access in rear of building
- Ample surface parking
- Located directly across W Main St. from future mixed use redevelopment of the Herald Site by White Point Partners (300 apartment units, 26,000 SF of office and retail, a 739 space City owned parking garage & pedestrian access bridge connecting to downtown over Dave Lyle Blvd.)
- Proximity to numerous nearby local restaurants, retailers and the Rock Hill Sports and Event Center