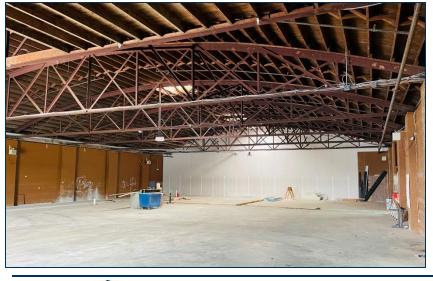

#### **Property Overview**

- +/- 14,536 SF retail or creative office space for lease
- Existing demised 2<sup>nd</sup> generation restaurant space with patio (+/-4,536 SF)
- Potential to demise down to +/- 2,223 SF (rear of building)
- \$25/SF NNN
- Zoned DTWN
- Anchored by <u>Two Scoops Ice Cream</u>
- Desirable Barrel Roof Construction
- 14' 22' clear height
- Exposed brick with opportunity to punch in windows
- · On grade roll up access in rear of building
- Ample surface parking
- Located directly across W Main St. from future mixed use redevelopment of the Herald Site by White Point Partners (300 apartment units, 26,000 SF of office and retail, a 739 space City owned parking garage & pedestrian access bridge connecting to downtown over Dave Lyle Blvd.)
- Proximity to numerous nearby local restaurants, retailers and the Rock Hill Sports and Event Center