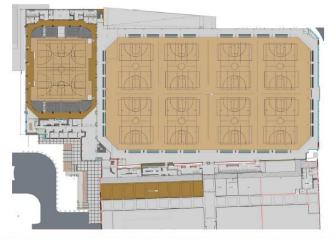

Championship Court: 12,500 sq. ft. with 1,200 Stadium Seats; 1 Center Court or 2 Side Courts (Basketball & Volleyball)

Main Court: 72,000 sq. ft. with 700 Courtside Permanent Seats; 8 Basketball Courts and 16 Volleyball Courts

Walking Track: Surrounds the Main Court; Available for use during non-event hours.

Multi-Purpose Room (Team Room): 8,000 sq. ft. event space which can be rented for events by calling the office.

Multiple Concession Stands, Locker Rooms, State-of-the-Art Courts & Equipment