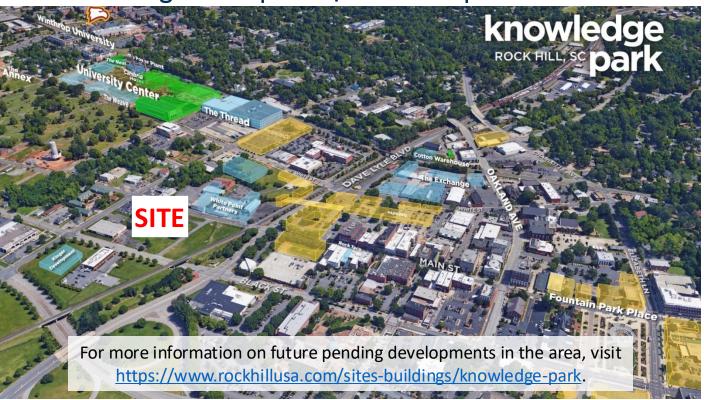

#### **Property Overview**

- +/- 14,536 SF retail or creative office space for lease
- Existing demised 2<sup>nd</sup> generation restaurant space with patio (+/-4,536 SF)
- Potential to demise down to +/- 2,223 SF (rear of building)
- \$25/SF NNN
- Zoned DTWN
- Anchored by <u>Two Scoops Ice Cream</u>
- Desirable Barrel Roof Construction
- 14' 22' clear height
- Exposed brick with opportunity to punch in windows
- · On grade roll up access in rear of building
- Ample surface parking
- Located directly across W Main St. from future mixed use redevelopment of the Herald Site by White Point Partners (300 apartment units, 26,000 SF of office and retail, a 739 space City owned parking garage & pedestrian access bridge connecting to downtown over Dave Lyle Blvd.)
- Proximity to numerous nearby local restaurants, retailers and the Rock Hill Sports and Event Center

# Future White Point Development of the Herald Site Coming 2023

### Future Pending Development/Rock Hill Sports & Event Center

The Rock Hill Sports & Event Center is the sports hub of the **Knowledge Park** corridor of Rock Hill! The 170,000 sq. ft. facility is part of a mixed-use site connecting Winthrop University to Old Town Rock Hill, restaurants, outdoor venues, office space, apartments and more. The Center will host city athletic programs, sports tournaments, conferences/conventions, concerts and other special events. By offering healthy living activities as well as cultural and tourism opportunities, the Sports and Event Center adds to the quality of life in Rock Hill and surrounding areas.