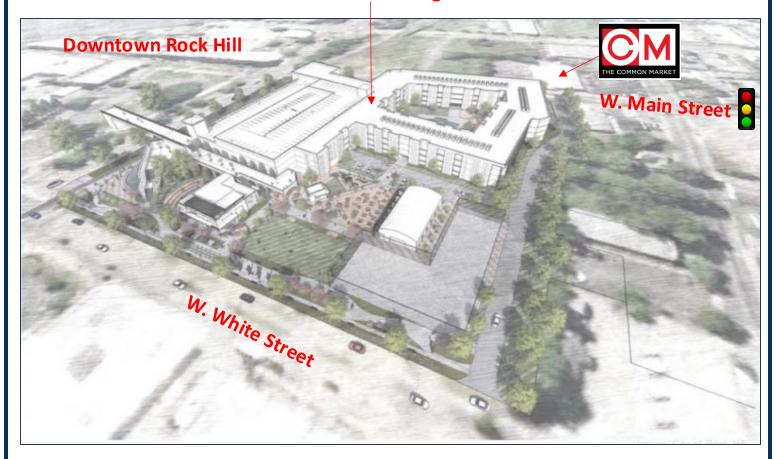

tio (+/-4,536 SF)
- Potential to demise down to +/- 2,223 SF (rear of building)
- \$25/SF NNN
- Zoned DTWN
- Anchored by <u>Two Scoops Ice Cream</u>
- Desirable Barrel Roof Construction
- 14' 22' clear height
- Exposed brick with opportunity to punch in windows
- · On grade roll up access in rear of building
- Ample surface parking
- Located directly across W Main St. from future mixed use redevelopment of the Herald Site by White Point Partners (300 apartment units, 26,000 SF of office and retail, a 739 space City owned parking garage & pedestrian access bridge connecting to downtown over Dave Lyle Blvd.)
- Proximity to numerous nearby local restaurants, retailers and the Rock Hill Sports and Event Center



















# Future White Point Development of the Herald Site Coming 2023





### Future Pending Development/Rock Hill Sports & Event Center



The Rock Hill Sports & Event Center is the sports hub of the **Knowledge Park** corridor of Rock Hill! The 170,000 sq. ft. facility is part of a mixed-use site connecting Winthrop University to Old Town Rock Hill, restaurants, outdoor venues, office space, apartments and more. The Center will host city athletic programs, sports tournaments, conferences/conventions, concerts and other special events. By offering healthy living activities as well as cultural and tourism opportunities, the Sports and Event Center adds to the quality of life in Rock Hill and surrounding areas.

Championship Court: 12,500 sq. ft. with 1,200 Stadium Seats; 1 Center Court or 2 Side Courts (Basketball & Volleyball)

Main Court: 72,000 sq. ft. wi