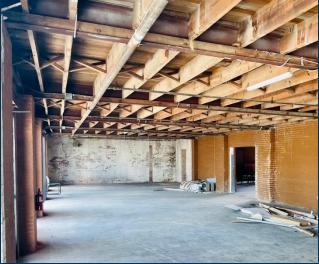

#### **Property Overview**

- +/- 14,536 SF retail or creative office space for lease
- Existing demised 2<sup>nd</sup> generation restaurant space with patio (+/-4,536 SF)
- Potential to demise down to +/- 2,223 SF (rear of building)
- \$25/SF NNN
- Zoned DTWN
- Anchored by <u>Two Scoops Ice Cream</u>
- Desirable Barrel Roof Construction
- 14' 22' clear height
- Exposed brick with opportunity to punch in windows
- · On grade roll up access in rear of building
- Ample surface parking
- Located directly across W Main St. from future mixed use redevelopment of the Herald Site by White Point Partners (300 apartment units, 26,000 SF of office and retail, a 739 space City owned parking garage & pedestrian access bridge connecting to downtown over Dave Lyle Blvd.)
- Proximity to numerous nearby local restaurants, retailers and the Rock Hill Sports and Event Center