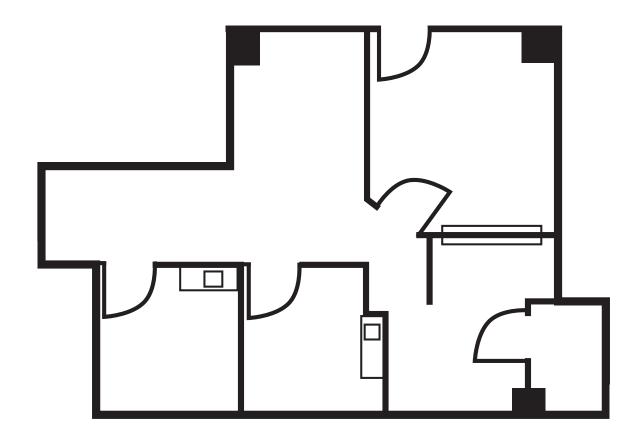

#### **SUITE 105** • ± 960 SF

2nd Floor

**SUITE 225** • ± 948 SF

4th Floor

**SUITE 430** • ± 1,037 SF

6th Floor

#### **SUITE 625A** • ± 1,014 SF

6th Floor

#### **SUITE 630** • ± 600 SF