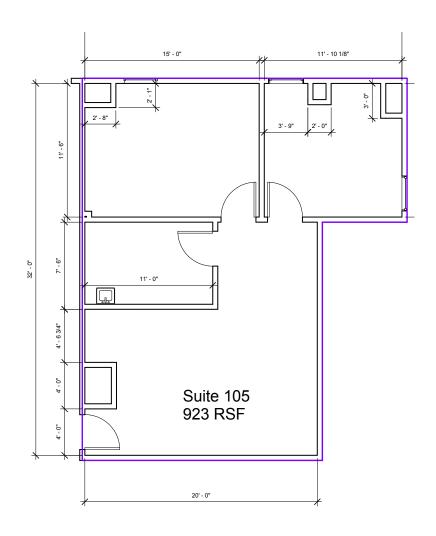

#### **SUITE 105** • ± 960 SF

2nd Floor

**SUITE 225** • ± 948 SF

4th Floor

**SUITE 430** • ± 1,037 SF

6th Floor