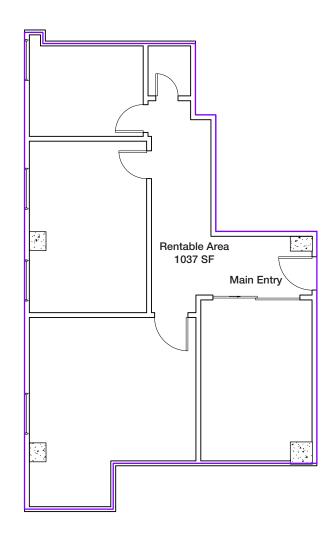

#### **SUITE 105** • ± 960 SF

2nd Floor

**SUITE 225** • ± 948 SF

4th Floor

**SUITE 430** • ± 1,037 SF

6th Floor