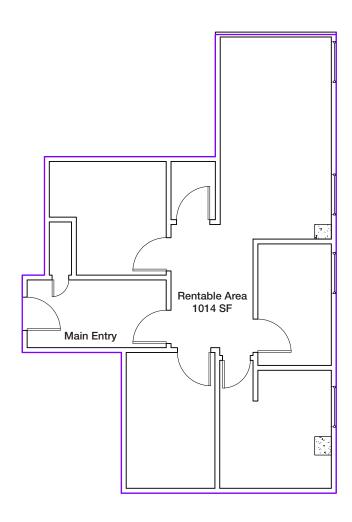

----------|----------|
| 105     | \$3.25/SF, FSG | 960 SF   |
| 225     | \$3.25/SF, FSG | 948 SF   |
| 430     | \$3.25/SF, FSG | 1,037 SF |
| 625A    | \$3.25/SF, FSG | 1,014 SF |
| 630     | \$3.25/SF, FSG | 600 SF   |

#### **Highlights:**

- Across the Street from Encino Hospital
- Class "A" Medical Building & Ownership
- Building Management on Premises
- Building Renovation 2015
- Pharmacy on Ground Floor

For more information, contact:

#### ADAM COMORA

Senior Vice President c. 818 521 2623 | o. 818 742 1610 acomora@naicapital.com | Cal DRE Lic#01312271



# PROPERTY PHOTOS





## PROPERTY PHOTOS









1st Floor



#### **SUITE 105** • ± 960 SF



2nd Floor



**SUITE 225** • ± 948 SF



4th Floor



**SUITE 430** • ± 1,037 SF



6th Floor



#### **SUITE 625A** • ± 1,014 SF



6th Floor



#### **SUITE 630** • ± 600 SF



## **ENCINO MEDICAL TOWER**

16260 VENTURA BLVD ENCINO, CA 91436

# THE BOULEVARD TEAM LEASING AND SALES EXPERTS

#### **ADAM COMORA**

Senior Vice President c. 818 521 2623 | o. 818 742 1610 acomora@naicapital.com | Cal DRE Lic#01312271



No warranty, express or implied, is made as to the accuracy of the information contained herein, this information contained herein, this information is submitted subject to errors, omissions, change of price, rental or other conditions, withdrawal without notice, and is subject to any special listing conditions imposed by our principals, cooperating brokers, buyers, tenants and other parties who receive this document should not rely on it, but should use it as a starting point of analysis, and should indep