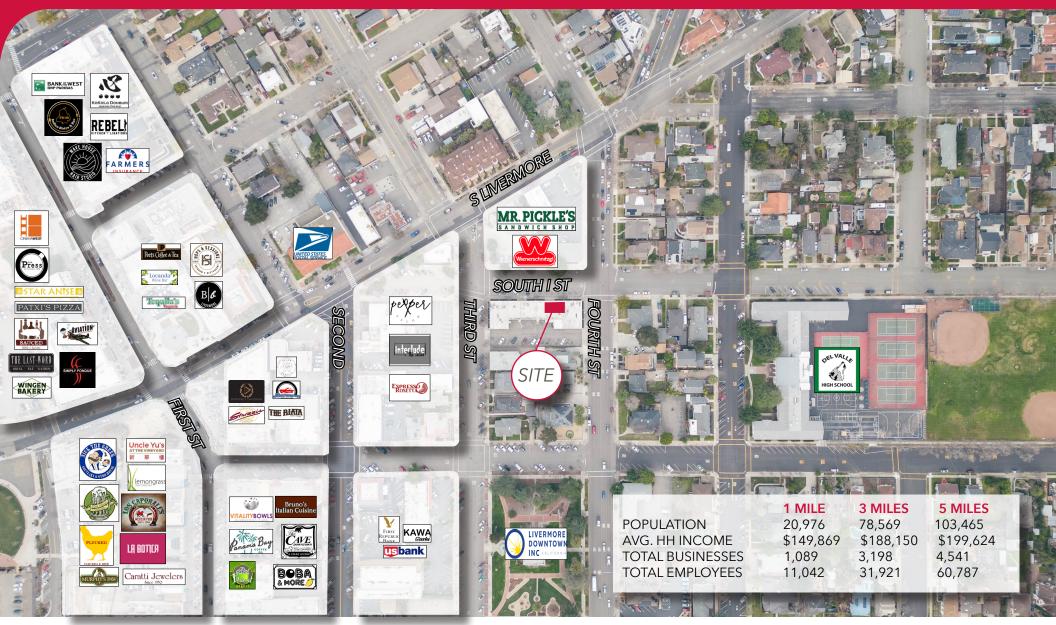

# RETAIL/OFFICE SPACE FOR LEASE DOWNTOWN LIVERMORE



#### **JESSICA MAUSER**

LIC.ID #01728720 imauser@lee-associates.com 925.737.4168





## SMALL OFFICE SPACE FOR LEASE

### **DOWNTOWN LIVERMORE**

#### PROPERTY INFORMATION

#### 383 SOUTH I STREET

- 1600±SF Retail/Office space
- Excellent street frontage
- One (1) Roll Up Door, one (1) rear door
- Small warehouse/storage area in back
- Onsite private parking
- Available March 1st 2024





#### JESSICA MAUSER

LIC.ID #01728720 jmauser@lee-associates.com 925.737.4168





## NEARBY AMENITIES / DEMOGRAPHICS

**DOWNTOWN LIVERMORE** 



#### **JESSICA MAUSER**

LIC.ID #01728720 jmauser@lee-associates.com 925.737.4168