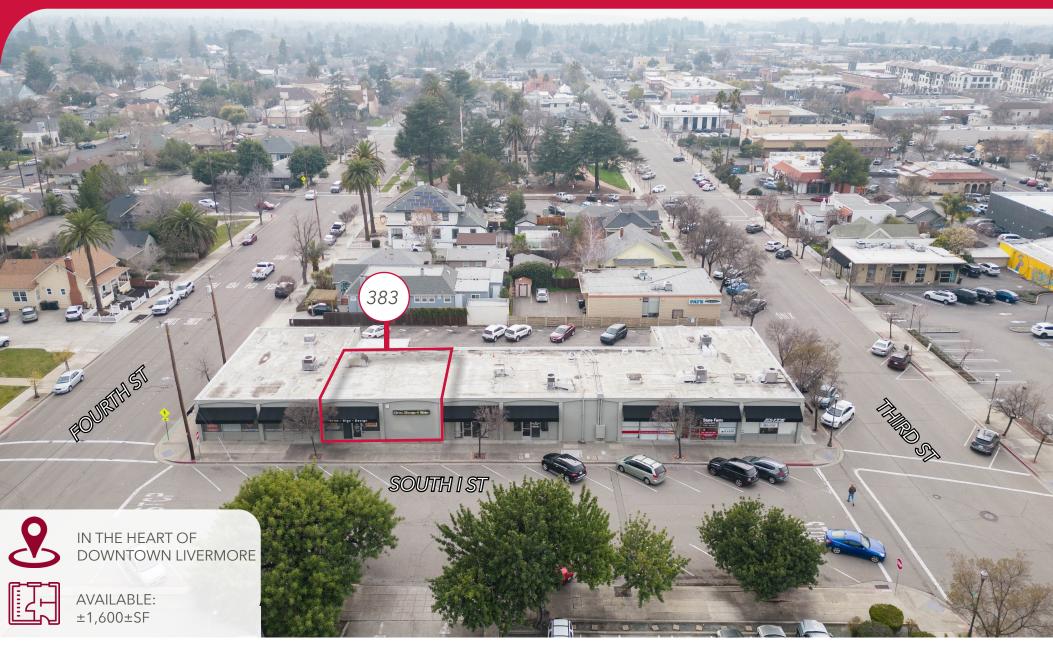

#### 383 SOUTH I STREET

- 1600±SF Retail/Office space
- Excellent street frontage
- One (1) Roll Up Door, one (1) rear door
- Small warehouse/storage area in back
- Onsite private parking
- Available March 1st 2024