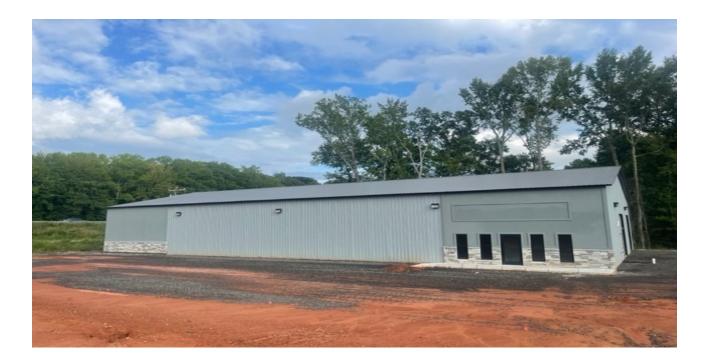

### 315 UCCI Way, Spartanburg SC

# \$12/ sq ft NNN

315 UCCI Way, Spartanburg SC Under Construction

- 7,500 sq ft flex building
- 18 ft ceilings
- 1 drive in, 1 loading dock
- · Offices, 2 bathrooms
- · 3 phase, 200 amp power
- · Fantastic visibility from I-26