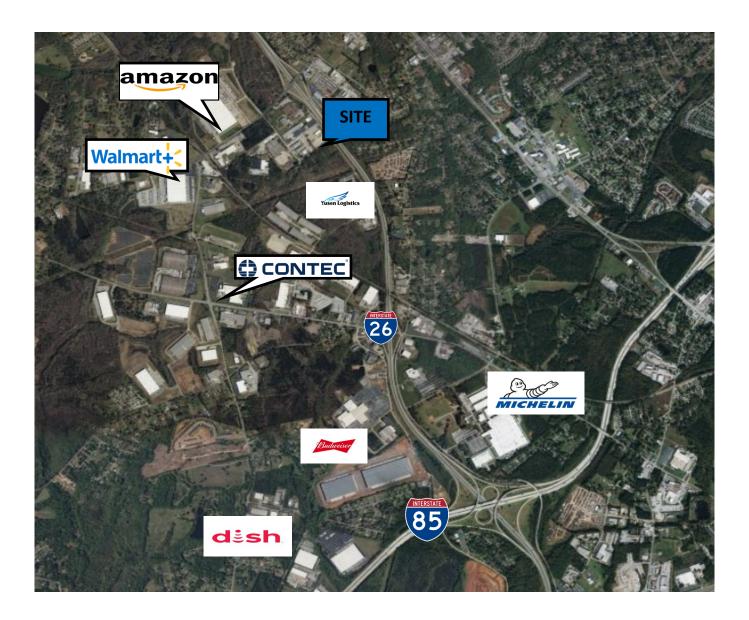

### 315 UCCI Way, Spartanburg

# \$12/ sq ft NNN

## .5 Miles from I-26 with interstate visibility 3 Miles to I-85

This document has been prepared by McDaniel & Company for advertising and general information only. McDaniel & Company makes no guarantees or warranties of any kind, expressed or implied with the information including, but not limited to warranties of content, accuracy and reliability. Any interested party should undertake their own inquries as to the accuracy of the information. McDaniel & Company excludes unequivocally all inferred or implied terms, conditions and warranties arising out of this document and excludes all liability for loss and damages arising there from. This publication is the copyrighted property of McDaniel & Company. All Rights Reserved.