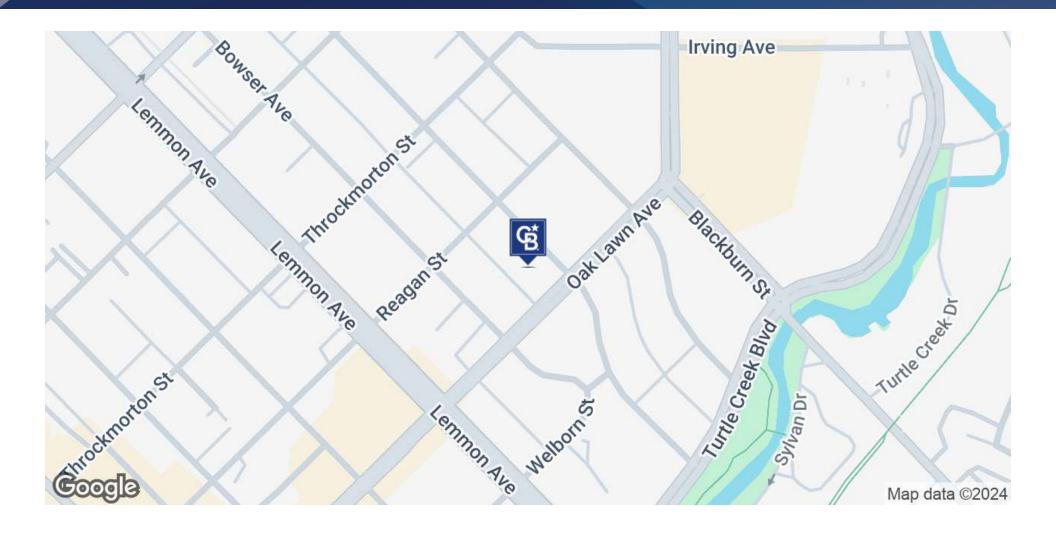

### **OFFERING SUMMARY**

| Sale Price:      |            |           | \$1,480,000 |
|------------------|------------|-----------|-------------|
| Number of Units: |            |           | 5           |
| Lot Size:        |            |           | 8,002 SF    |
| Building Size:   |            |           | 5,052 SF    |
| NOI:             |            |           | \$58,696.07 |
| Cap Rate:        |            |           | 5.95%       |
| DEMOGRAPHICS     | 0.25 MILES | 0.5 MILES | 1 MILE      |
| DEMOGRAPHICS     | 0.25 MILES | U.5 MILES | IMILE       |
| Total Households | 1,411      | 6,626     | 25,752      |
|                  |            |           |             |

## 3811 HOLLAND APARTMENTS

3811 Holland Avenue Dallas, TX 75219

| POPULATION           | <b>0.25 MILES</b> | 0.5 MILES | 1 MILE    |
|----------------------|-------------------|-----------|-----------|
| Total Population     | 1,731             | 8,568     | 34,827    |
| Average Age          | 51.1              | 43.4      | 36.5      |
| Average Age (Male)   | 48.8              | 43.5      | 36.6      |
| Average Age (Female) | 53.4              | 44.2      | 37        |
|                      |                   |           |           |
| HOUSEHOLDS & INCOME  | 0.25 MILES        | 0.5 MILES | 1 MILE    |
| Total Households     | 1,411             | 6,626     | 25,752    |
| # of Persons per HH  | 1.2               | 1.3       | 1.4       |
| Average HH Income    | \$149,863         | \$132,320 | \$117,673 |
| Average House Value  | \$413,628         | \$306,294 | \$299,774 |