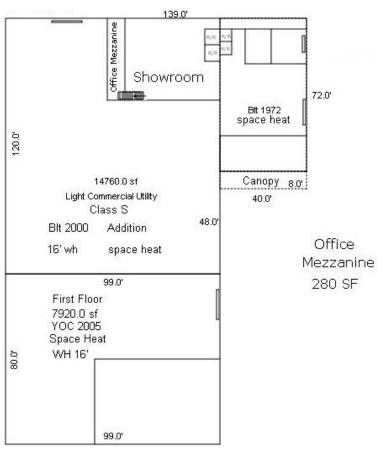

## For Sale Price: \$3,600,000

Building Size 24,180 SF/1,500 SF Office  $(\mathbf{Q})$ 

**Power** 600 Amp, 480 Volt, 3 Phase

Clear Height

**Loading** 5 Exterior Drive-In Doors

- •Great exposure and access to Highway 85 with 22,975 vehicles per day
- •Steel frame construction with extra insulation built in 1972/2005
- •Yard area with room to expand on a 3.26 acre site
- •Residence on-site consisting of 1,080 SF is in fair condition - Could be removed for additional yard area