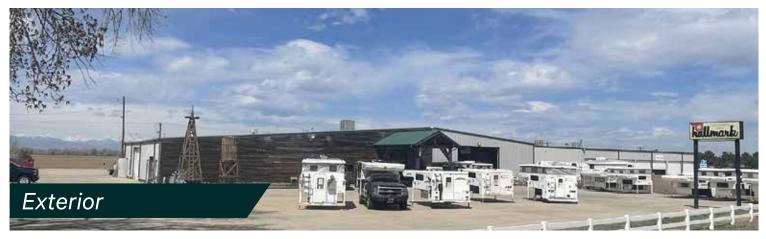

## For Sale Price: \$3,600,000

Building Size 24,180 SF/1,500 SF Office  $(\mathbf{Q})$ 

**Power** 600 Amp, 480 Volt, 3 Phase

Clear Height

**Loading** 5 Exterior Drive-In Doors

- •Great exposure and access to Highway 85 with 22,975 vehicles per day
- •Steel frame construction with extra insulation built in 1972/2005
- •Yard area with room to expand on a 3.26 acre site
- •Residence on-site consisting of 1,080 SF is in fair condition - Could be removed for additional yard area