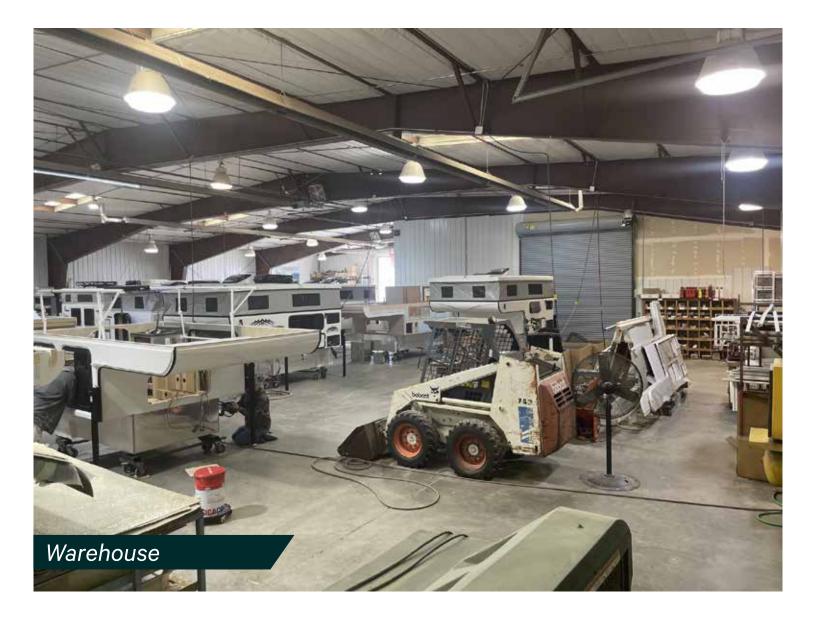

## For Sale Price: \$3,600,000

Building Size 24,180 SF/1,500 SF Office  $(\mathbf{Q})$ 

**Power** 600 Amp, 480 Volt, 3 Phase

Clear Height

**Loading** 5 Exterior Drive-In Doors

- •Great exposure and access to Highway 85 with 22,975 vehicles per day
- •Steel frame construction with extra insulation built in 1972/2005
- •Yard area with room to expand on a 3.26 acre site
- •Residence on-site consisting of 1,080 SF is in fair condition - Could be removed for additional yard area