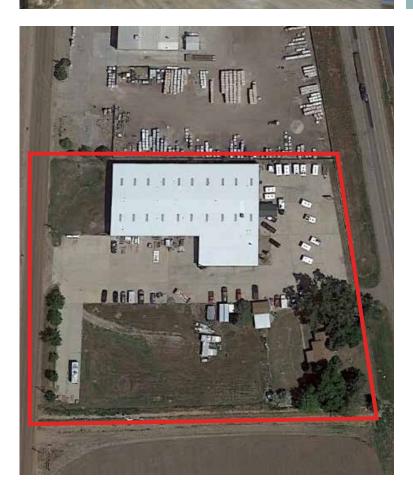

## For Sale Price: \$3,600,000

Building Size 24,180 SF/1,500 SF Office  $(\mathbf{Q})$ 

**Power** 600 Amp, 480 Volt, 3 Phase

Clear Height

**Loading** 5 Exterior Drive-In Doors

- •Great exposure and access to Highway 85 with 22,975 vehicles per day
- •Steel frame construction with extra insulation built in 1972/2005
- •Yard area with room to expand on a 3.26 acre site
- •Residence on-site consisting of 1,080 SF is in fair condition - Could be removed for additional yard area