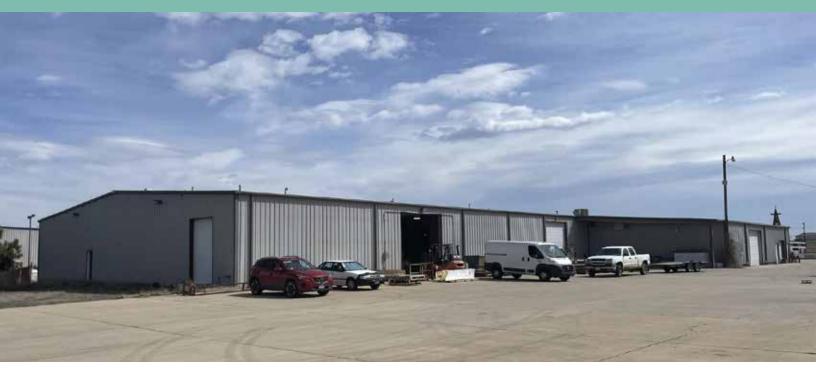

## For Sale Price: \$3,600,000

Building Size 24,180 SF/1,500 SF Office  $(\mathbf{Q})$ 

**Power** 600 Amp, 480 Volt, 3 Phase

Clear Height

**Loading** 5 Exterior Drive-In Doors

- •Great exposure and access to Highway 85 with 22,975 vehicles per day
- •Steel frame construction with extra insulation built in 1972/2005
- •Yard area with room to expand on a 3.26 acre site
- •Residence on-site consisting of 1,080 SF is in fair condition - Could be removed for additional yard area