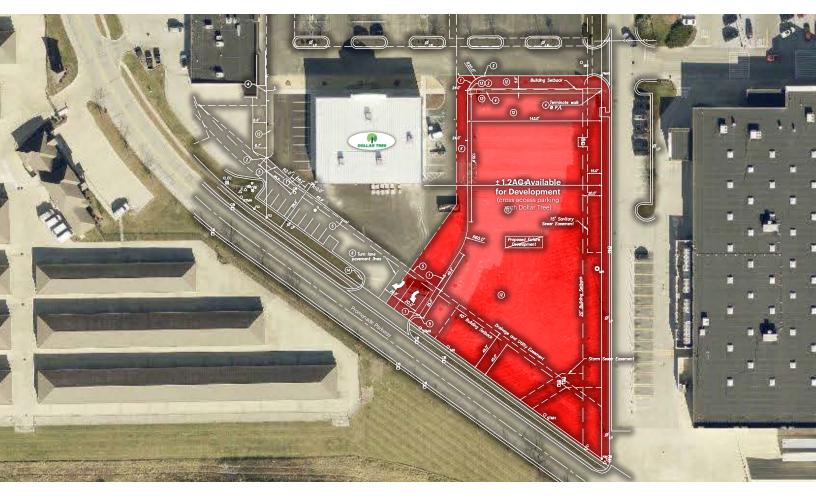

#### **PROPERTY DESCRIPTION**

±1.2 AC located in the heart of Lafayette, IN for Sale/BTS/Land Lease, the area surrounding the property offers a vibrant and diverse community for prospective investors and tenants. Close to major retail centers, including the Tippecanoe Mall and the Cascada Business Park, the location provides a prime opportunity for retail and land investment. Nearby attractions like the Subaru of Indiana Automotive plant and the Purdue Research Park contribute to the area's strong economic activity. With a strong local economy and a growing population, the area presents an enticing prospect for businesses looking to establish a presence in a dynamic community.

#### **OFFERING SUMMARY**

| Sale Price:       |          |          | Contact Broker |  |
|-------------------|----------|----------|----------------|--|
| Lot Size:         |          |          | ± 1.2 AC       |  |
|                   |          |          |                |  |
| DEMOGRAPHICS      | 1 MILE   | 5 MILES  | 10 MILES       |  |
| Total Households  | 2,837    | 43,568   | 71,547         |  |
| Total Population  | 7,765    | 97,579   | 179,652        |  |
| Average HH Income | \$90,771 | \$57,543 | \$64,434       |  |