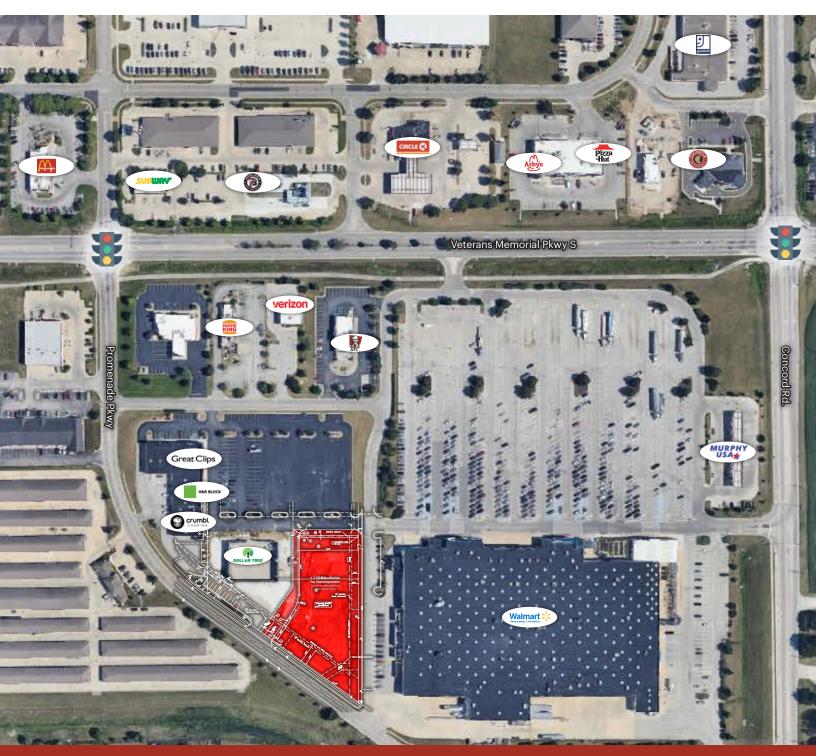

contribute to the area's strong economic activity. With a strong local economy and a growing population, the area presents an enticing prospect for businesses looking to establish a presence in a dynamic community.

#### **OFFERING SUMMARY**

| Sale Price:       |          |          | Contact Broker |  |
|-------------------|----------|----------|----------------|--|
| Lot Size:         |          |          | ± 1.2 AC       |  |
|                   |          |          |                |  |
| DEMOGRAPHICS      | 1 MILE   | 5 MILES  | 10 MILES       |  |
| Total Households  | 2,837    | 43,568   | 71,547         |  |
| Total Population  | 7,765    | 97,579   | 179,652        |  |
| Average HH Income | \$90,771 | \$57,543 | \$64,434       |  |

### BROKERAGE | MANAGEMENT | DEVELOPMENT





#### BROKERAGE MANAGEMENT DEVELOPMENT









### BROKERAGE | MANAGEMENT | DEVELOPMENT



## Regional Map



### BROKERAGE | MANAGEMENT | DEVELOPMENT



### Surrounding Businesses



BROKERAGE | MANAGEMENT | DEVELOPMENT



## Demographics



| POPULATION           | 2 MILES | 5 MILES | 10 MILES |
|----------------------|---------|---------|----------|
| Total Population     | 27,216  | 91,867  | 174,796  |
| Average Age          | 36      | 37      | 35       |
| Average Age (Male)   | 35      | 36      | 34       |
| Average Age (Female) | 37      | 38      | 36       |

| HOUSEHOLDS & INCOME | 2 MILES   | 5 MILES   | 10 MILES  |
|---------------------|-----------|-----------|-----------|
| Total Households    | 10,656    | 39,105    | 67,418    |
| # of Persons per HH | 2.6       | 2.