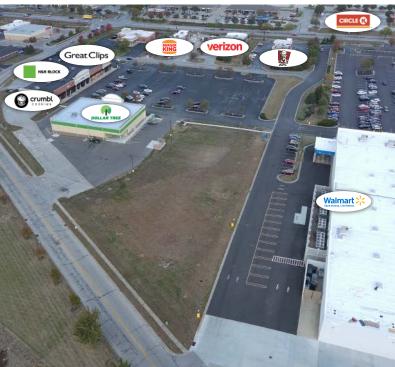

#### **PROPERTY DESCRIPTION**

±1.2 AC located in the heart of Lafayette, IN for Sale/BTS/Land Lease, the area surrounding the property offers a vibrant and diverse community for prospective investors and tenants. Close to major retail centers, including the Tippecanoe Mall and the Cascada Business Park, the location provides a prime opportunity for retail and land investment. Nearby attractions like the Subaru of Indiana Automotive plant and the Purdue Research Park contribute to the area's strong economic activity. With a strong local economy and a growing population, the area presents an enticing prospect for businesses looking to establish a presence in a dynamic community.