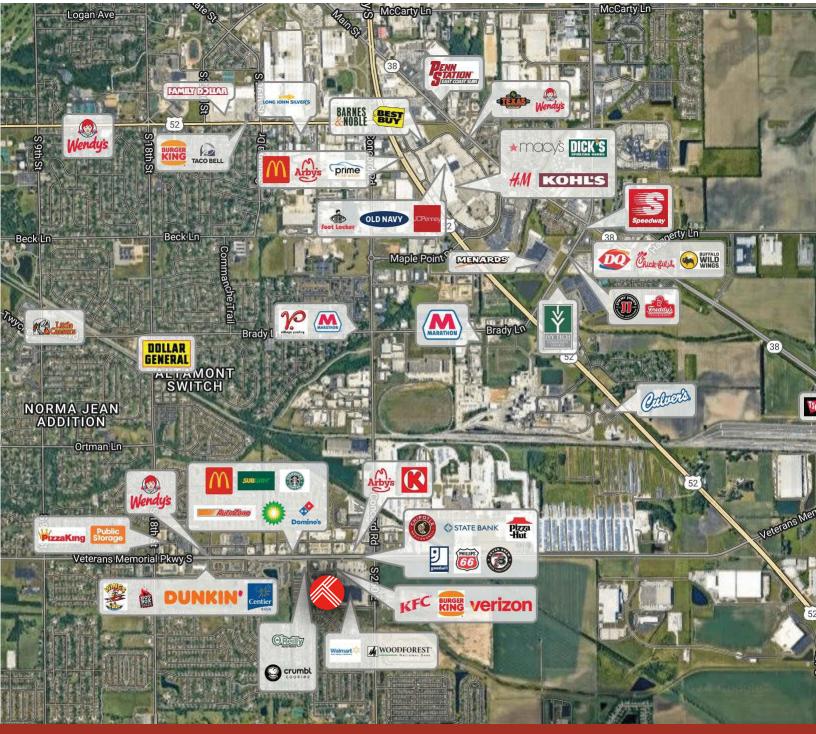

esence in a dynamic community.

#### **OFFERING SUMMARY**

| Sale Price:       |          |          | Contact Broker |  |
|-------------------|----------|----------|----------------|--|
| Lot Size:         |          |          | ± 1.2 AC       |  |
|                   |          |          |                |  |
| DEMOGRAPHICS      | 1 MILE   | 5 MILES  | 10 MILES       |  |
| Total Households  | 2,837    | 43,568   | 71,547         |  |
| Total Population  | 7,765    | 97,579   | 179,652        |  |
| Average HH Income | \$90,771 | \$57,543 | \$64,434       |  |

### BROKERAGE | MANAGEMENT | DEVELOPMENT





#### BROKERAGE MANAGEMENT DEVELOPMENT









### BROKERAGE | MANAGEMENT | DEVELOPMENT



## Regional Map



### BROKERAGE | MANAGEMENT | DEVELOPMENT



### Surrounding Businesses



BROKERAGE | MANAGEMENT | DEVELOPMENT



## Demographics



| POPULATION           | 2 MILES | 5 MILES | 10 MILES |
|----------------------|---------|---------|----------|
| Total Population     | 27,216  | 91,867  | 174,796  |
| Average Age          | 36      | 37      | 35       |
| Average Age (Male)   | 35      | 36      | 34       |
| Average Age (Female) | 37      | 38      | 36       |

| HOUSEHOLDS & INCOME | 2 MILES   | 5 MILES   | 10 MILES  |
|---------------------|-----------|-----------|-----------|
| Total Households    | 10,656    | 39,105    | 67,418    |
| # of Persons per HH | 2.6       | 2.3       | 2.6       |
| Average HH Income   | \$82,398  | \$71,275  | \$77,362  |
| Average House Value | \$231,389 | \$227,870 | \$251,556 |

Demographics data derived from AlphaMap